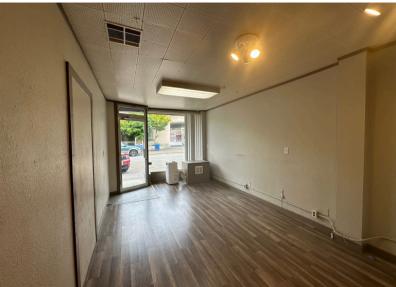

## **ABOUT THE PROPERTY**

Rare downtown Kelso retail spaces are now available for lease! Suite 201 offers a mostly open floor plan with 1,150 square feet, featuring abundant natural light, updated flooring, two private offices, a back storage room, and heating/cooling. Additional upstairs storage is also available for rent. Suite 201A is a charming, mostly open 700-square-foot space that includes one office, a back storage area with a sink, a restroom, heating, and portable air conditioning. Both suites offer excellent signage, and ample parking. Zoned for a wide range of uses, these spaces are ideal for many types of businesses. Lease rates start at \$700 per month, plus utilities. Contact us today to schedule your private tour!