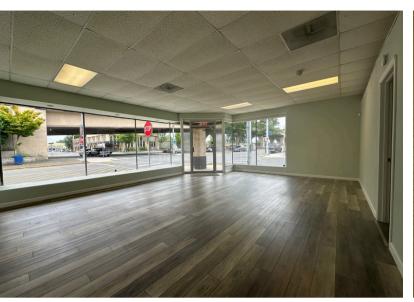

## **ABOUT THE PROPERTY**

Rare downtown Kelso retail spaces are now available for lease! Suite 201 offers a mostly open floor plan with 1,150 square feet, featuring abundant natural light, updated flooring, two private offices, a back storage room, and heating/cooling. Additional upstairs storage is also available for rent. Suite 201A is a charming, mostly open 700-square-foot space that includes one office, a back storage area with a sink, a restroom, heating, and portable air conditioning. Both suites offer excellent signage, and ample parking. Zoned for a wide range of uses, these spaces are ideal for many types of businesses. Lease rates start at \$700 per month, plus utilities. Contact us today to schedule your private tour!