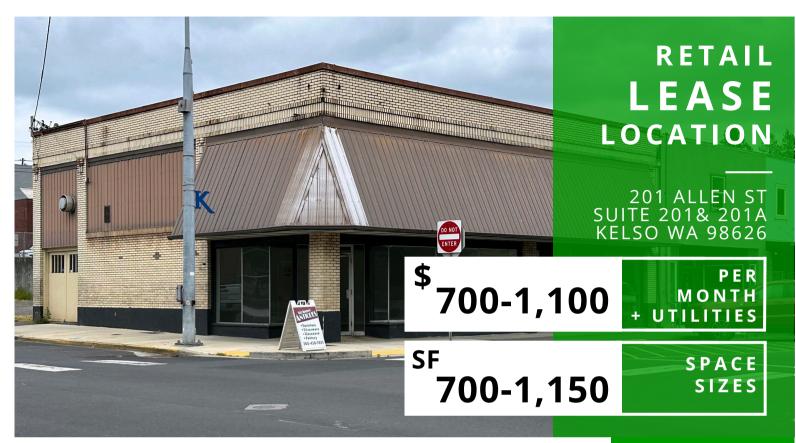

## RETAIL FOR LEASE

## **ABOUT THE PROPERTY**

Rare downtown Kelso retail spaces are now available for lease! Suite 201 offers a mostly open floor plan with 1,150 square feet, featuring abundant natural light, updated flooring, two private offices, a back storage room, and heating/cooling. Additional upstairs storage is also available for rent. Suite 201A is a charming, mostly open 700-square-foot space that includes one office, a back storage area with a sink, a restroom, heating, and portable air conditioning. Both suites offer excellent signage, and ample parking. Zoned for a wide range of uses, these spaces are ideal for many types of businesses. Lease rates start at \$700 per month, plus utilities. Contact us today to schedule your private tour!