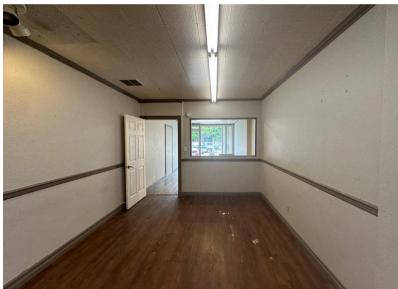

## **ABOUT THE PROPERTY**

Rare downtown Kelso retail spaces are now available for lease! Suite 201 offers a mostly open floor plan with 1,150 square feet, featuring abundant natural light, updated flooring, two private offices, a back storage room, and heating/cooling. Additional upstairs storage is also available for rent. Suite 201A is a charming, mostly open 700-square-foot space that includes one office, a back storage area with a sink, a restroom, heating, and portable air conditioning. Both suites offer excellent signage, and ample parking. Zoned for a wide range of uses, these spaces are ideal for many types of businesses. Lease rates start at \$700 per month, plus utilities. Contact us today to schedule your private tour!

## SUITE 201 A

The information contained herein has been obtained from sources we understand to be reliable. Whilst we do not doubt its accuracy it has not been verified & we make no guarantees, warranty, or representations about it. Any projections, opinions, assumptions or estimates used are for example only. You & your advisors should conduct a careful independent investigation of the property to determine the property's satisfaction to your needs. © Woodford Commercial Real Estate.