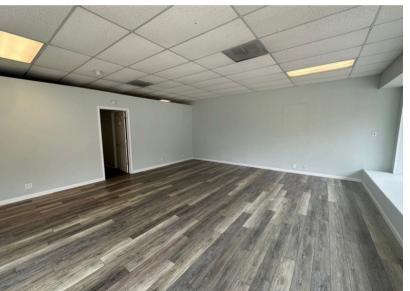

## **ABOUT THE PROPERTY**

Rare downtown Kelso retail spaces are now available for lease! Suite 201 offers a mostly open floor plan with 1,150 square feet, featuring abundant natural light, updated flooring, two private offices, a back storage room, and heating/cooling. Additional upstairs storage is also available for rent. Suite 201A is a charming, mostly open 700-square-foot space that includes one office, a back storage area with a sink, a restroom, heating, and portable air conditioning. Both suites offer excellent signage, and ample parking. Zoned for a wide range of uses, these spaces are ideal for many types of businesses. Lease rates start at \$700 per month, plus utilities. Contact us today to schedule your private tour!