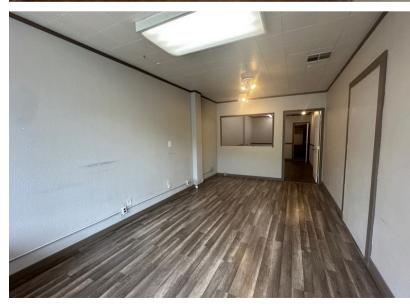

## **ABOUT THE PROPERTY**

Rare downtown Kelso retail spaces are now available for lease! Suite 201 offers a mostly open floor plan with 1,150 square feet, featuring abundant natural light, updated flooring, two private offices, a back storage room, and heating/cooling. Additional upstairs storage is also available for rent. Suite 201A is a charming, mostly open 700-square-foot space that includes one office, a back storage area with a sink, a restroom, heating, and portable air conditioning. Both suites offer excellent signage, and ample parking. Zoned for a wide range of uses, these spaces are ideal for many types of businesses. Lease rates start at \$700 per month, plus utilities. Contact us today to schedule your private tour!

## SUITE 201 A

The information contained herein has been obtained from sources we understand to be reliable. Whilst we do not doubt its accuracy it has not been verified & we make no guarantees, warranty, or representations about it. Any projections, opinions, assumptions or estimates used are for example only. You & your advisors should conduct a careful independent investigation of the property to determine the property's satisfaction to your needs. © Woodford Commercial Real Estate.