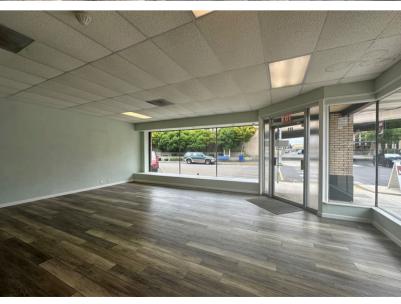

## **ABOUT THE PROPERTY**

Rare downtown Kelso retail spaces are now available for lease! Suite 201 offers a mostly open floor plan with 1,150 square feet, featuring abundant natural light, updated flooring, two private offices, a back storage room, and heating/cooling. Additional upstairs storage is also available for rent. Suite 201A is a charming, mostly open 700-square-foot space that includes one office, a back storage area with a sink, a restroom, heating, and portable air conditioning. Both suites offer excellent signage, and ample parking. Zoned for a wide range of uses, these spaces are ideal for many types of businesses. Lease rates start at \$700 per month, plus utilities. Contact us today to schedule your private tour!