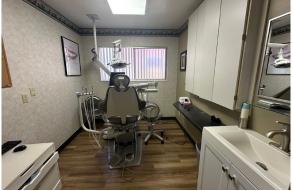

## **ABOUT THE PROPERTY**

Discover the perfect blend of functionality and flexibility in this spacious 2,276 square foot prior dental office. Thoughtfully designed with five offices, four equipped with sinks, a breakroom/conference room, and two lab areas with additional sinks that could be converted to offices, the space was previously home to a dentistry practice and can be easily reimagined as spacious office. Set on a 6,000 square foot corner lot, the property also features a double car attached garage and eight dedicated off-street parking spaces, plus an oversize basement for storage. Just two blocks from downtown Longview, this ideal building offers both professional potential and medical use appeal. This building can also be available to lease. Call today with questions or to schedule your tour.