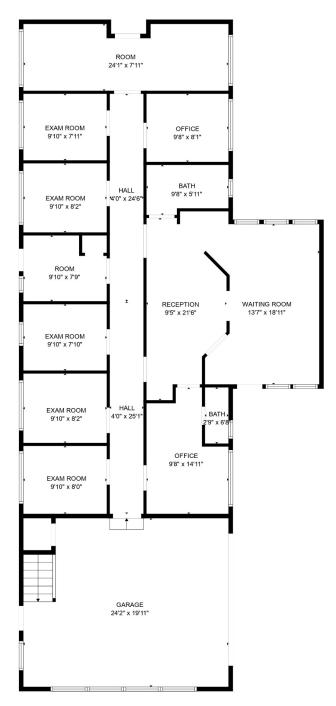

## **ABOUT THE PROPERTY**

Discover the perfect blend of functionality and flexibility in this spacious 2,276 square foot prior dental office. Thoughtfully designed with five offices, four equipped with sinks, a breakroom/conference room, and two lab areas with additional sinks that could be converted to offices, the space was previously home to a dentistry practice and can be easily reimagined as spacious office. Set on a 6,000 square foot corner lot, the property also features a double car attached garage and eight dedicated off-street parking spaces, plus an oversize basement for storage. Just two blocks from downtown Longview, this ideal building offers both professional potential and medical use appeal. This building can also be available to lease. Call today with questions or to schedule your tour.

|    | Address         | 1006 Broadway St, Longview WA 98632 |
|----|-----------------|-------------------------------------|
|    | Offering Price  | \$330,000                           |
| \$ | Price Per SF    | \$144.99                            |
| 7  | Total Land Area | 5,998 SF                            |
|    | Building Size   | 2,276 SF                            |
|    | Parcel          | 01018                               |