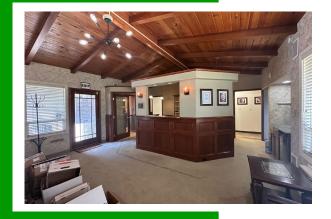

## **ABOUT THE PROPERTY**

Discover the perfect blend of functionality and flexibility in this spacious 2,276 square foot prior dental office. Thoughtfully designed with five offices, four equipped with sinks, a breakroom/conference room, and two lab areas with additional sinks that could be converted to offices, the space was previously home to a dentistry practice and can be easily reimagined as spacious office. Set on a 6,000 square foot corner lot, the property also features a double car attached garage and eight dedicated off-street parking spaces, plus an oversize basement for storage. Just two blocks from downtown Longview, this ideal building offers both professional potential and medical use appeal. This building can also be available to lease. Call today with questions or to schedule your tour.