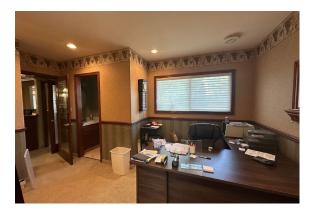

## **ABOUT THE PROPERTY**

Discover the perfect blend of functionality and flexibility in this spacious 2,276 square foot prior dental office. Thoughtfully designed with five offices, four equipped with sinks, a breakroom/conference room, and two lab areas with additional sinks that could be converted to offices, the space was previously home to a dentistry practice and can be easily reimagined as spacious office. Set on a 6,000 square foot corner lot, the property also features a double car attached garage and eight dedicated off-street parking spaces, plus an oversize basement for storage. Just two blocks from downtown Longview, this ideal building offers both professional potential and medical use appeal. This building can also be available to lease. Call today with questions or to schedule your tour.