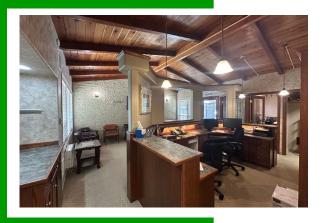

## **ABOUT THE PROPERTY**

Discover the perfect blend of functionality and flexibility in this spacious 2,276 square foot prior dental office. Thoughtfully designed with five offices, four equipped with sinks, a breakroom/conference room, and two lab areas with additional sinks that could be converted to offices, the space was previously home to a dentistry practice and can be easily reimagined as spacious office. Set on a 6,000 square foot corner lot, the property also features a double car attached garage and eight dedicated off-street parking spaces, plus an oversize basement for storage. Just two blocks from downtown Longview, this ideal building offers both professional potential and medical use appeal. This building can also be available to lease. Call today with questions or to schedule your tour.