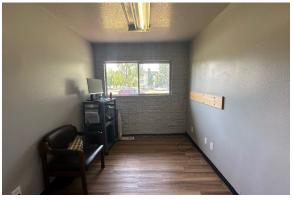

## **ABOUT THE PROPERTY**

Discover the perfect blend of functionality and flexibility in this spacious 2,276 square foot prior dental office. Thoughtfully designed with five offices, four equipped with sinks, a breakroom/conference room, and two lab areas with additional sinks that could be converted to offices, the space was previously home to a dentistry practice and can be easily reimagined as spacious office. Set on a 6,000 square foot corner lot, the property also features a double car attached garage and eight dedicated off-street parking spaces, plus an oversize basement for storage. Just two blocks from downtown Longview, this ideal building offers both professional potential and medical use appeal. This building can also be available to lease. Call today with questions or to schedule your tour.