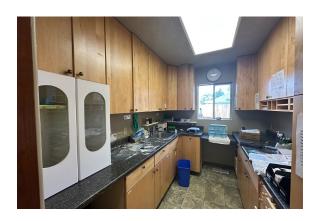

## **ABOUT THE PROPERTY**

Discover the perfect blend of functionality and flexibility in this spacious 2,276 square foot prior dental office. Thoughtfully designed with five offices, four equipped with sinks, a breakroom/conference room, and two lab areas with additional sinks that could be converted to offices, the space was previously home to a dentistry practice and can be easily reimagined as spacious office. Set on a 6,000 square foot corner lot, the property also features a double car attached garage and eight dedicated off-street parking spaces, plus an oversize basement for storage. Just two blocks from downtown Longview, this ideal building offers both professional potential and medical use appeal. This building can also be available to lease. Call today with questions or to schedule your tour.