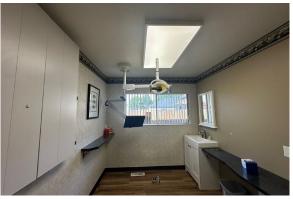

## **ABOUT THE PROPERTY**

Discover the perfect blend of functionality and flexibility in this spacious 2,276 square foot prior dental office. Thoughtfully designed with five offices, four equipped with sinks, a breakroom/conference room, and two lab areas with additional sinks that could be converted to offices, the space was previously home to a dentistry practice and can be easily reimagined as spacious office. Set on a 6,000 square foot corner lot, the property also features a double car attached garage and eight dedicated off-street parking spaces, plus an oversize basement for storage. Just two blocks from downtown Longview, this ideal building offers both professional potential and medical use appeal. This building can also be available to lease. Call today with questions or to schedule your tour.