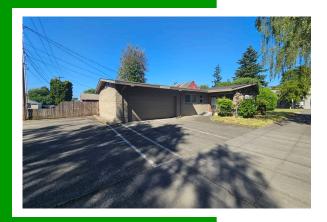

## **ABOUT THE PROPERTY**

Discover the perfect blend of functionality and flexibility in this spacious 2,276 square foot prior dental office. Thoughtfully designed with five offices, four equipped with sinks, a breakroom/conference room, and two lab areas with additional sinks that could be converted to offices, the space was previously home to a dentistry practice and can be easily reimagined as spacious office. Set on a 6,000 square foot corner lot, the property also features a double car attached garage and eight dedicated off-street parking spaces, plus an oversize basement for storage. Just two blocks from downtown Longview, this ideal building offers both professional potential and medical use appeal. This building can also be available to lease. Call today with questions or to schedule your tour.

|    | Address         | 1006 Broadway St, Longview WA 98632 |
|----|-----------------|-------------------------------------|
|    | Offering Price  | \$330,000                           |
| \$ | Price Per SF    | \$144.99                            |
| 7  | Total Land Area | 5,998 SF                            |
|    | Building Size   | 2,276 SF                            |
|    | Parcel          | 01018                               |