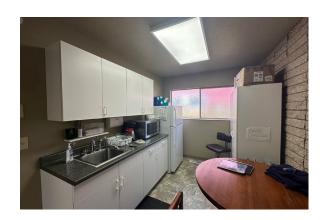

## **ABOUT THE PROPERTY**

Discover the perfect blend of functionality and flexibility in this spacious 2,276 square foot prior dental office. Thoughtfully designed with five offices, four equipped with sinks, a breakroom/conference room, and two lab areas with additional sinks that could be converted to offices, the space was previously home to a dentistry practice and can be easily reimagined as spacious office. Set on a 6,000 square foot corner lot, the property also features a double car attached garage and eight dedicated off-street parking spaces, plus an oversize basement for storage. Just two blocks from downtown Longview, this ideal building offers both professional potential and medical use appeal. This building can also be available to lease. Call today with questions or to schedule your tour.