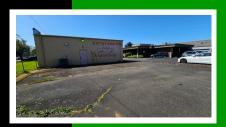

### **ABOUT THE PROPERTY**

A prime retail/office space is now available in the heart of downtown Longview. This open-concept location offers approximately 2,000SF, featuring a spacious-open main area, a back storage room, one private bathroom, oversized reception area, and a kitchenette. The property includes seven dedicated parking spaces, plus street parking. Signage is available both on the building and on a freestanding sign for added visibility. Potential build to suite available to qualified tenants. The asking lease rate is \$2,000 per month, plus utilities. Contact us today to schedule your private tour.

#### **PROPERTY DETAIL**

CLOSE TO
INTERSTATE 5

SIGNAGE AVAILABLE

7 PARKING SPACES

PARCEL 09296

**GET IN TOUCH** 

Lindsay Johnson Licensed Assistant

(360) 501-5500