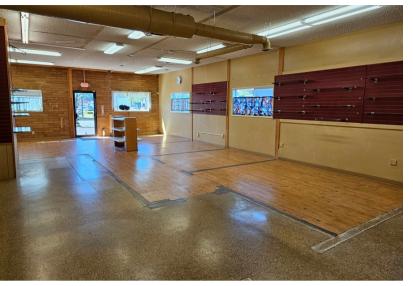

### **ABOUT THE PROPERTY**

A prime retail/office space is now available in the heart of downtown Longview. This open-concept location offers approximately 2,000SF, featuring a spacious-open main area, a back storage room, one private bathroom, oversized reception area, and a kitchenette. The property includes seven dedicated parking spaces, plus street parking. Signage is available both on the building and on a freestanding sign for added visibility. Potential build to suite available to qualified tenants. The asking lease rate is \$2,000 per month, plus utilities. Contact us today to schedule your private tour.