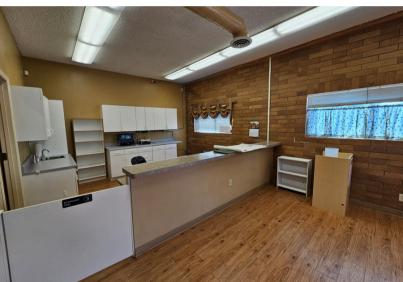

### **ABOUT THE PROPERTY**

A prime retail/office space is now available in the heart of downtown Longview. This open-concept location offers approximately 2,000SF, featuring a spacious-open main area, a back storage room, one private bathroom, oversized reception area, and a kitchenette. The property includes seven dedicated parking spaces, plus street parking. Signage is available both on the building and on a freestanding sign for added visibility. Potential build to suite available to qualified tenants. The asking lease rate is \$2,000 per month, plus utilities. Contact us today to schedule your private tour.