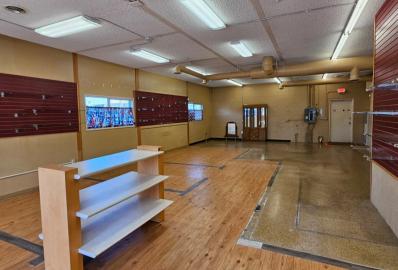

### **ABOUT THE PROPERTY**

A prime retail/office space is now available in the heart of downtown Longview. This open-concept location offers approximately 2,000SF, featuring a spacious-open main area, a back storage room, one private bathroom, oversized reception area, and a kitchenette. The property includes seven dedicated parking spaces, plus street parking. Signage is available both on the building and on a freestanding sign for added visibility. Potential build to suite available to qualified tenants. The asking lease rate is \$2,000 per month, plus utilities. Contact us today to schedule your private tour.