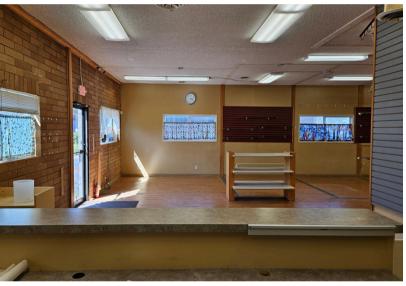

### **ABOUT THE PROPERTY**

A prime retail/office space is now available in the heart of downtown Longview. This open-concept location offers approximately 2,000SF, featuring a spacious-open main area, a back storage room, one private bathroom, oversized reception area, and a kitchenette. The property includes seven dedicated parking spaces, plus street parking. Signage is available both on the building and on a freestanding sign for added visibility. Potential build to suite available to qualified tenants. The asking lease rate is \$2,000 per month, plus utilities. Contact us today to schedule your private tour.