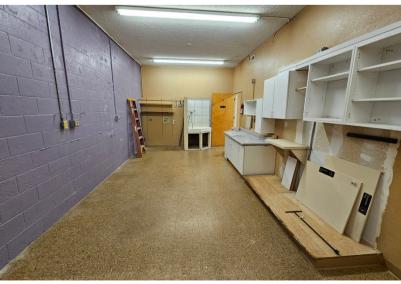

### **ABOUT THE PROPERTY**

A prime retail/office space is now available in the heart of downtown Longview. This open-concept location offers approximately 2,000SF, featuring a spacious-open main area, a back storage room, one private bathroom, oversized reception area, and a kitchenette. The property includes seven dedicated parking spaces, plus street parking. Signage is available both on the building and on a freestanding sign for added visibility. Potential build to suite available to qualified tenants. The asking lease rate is \$2,000 per month, plus utilities. Contact us today to schedule your private tour.