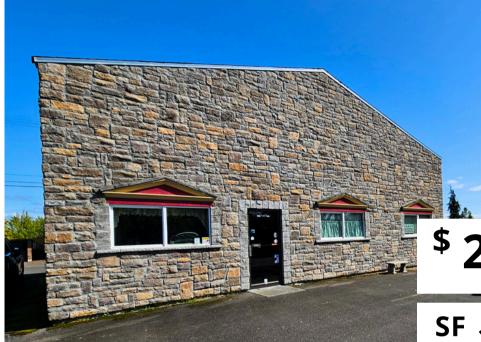

# RETAIL/OFFICE LEASE LOCATION

940 14TH AVE LONGVIEW WA 98632

\$ 2,500 PLUS UTILITIES

PER MONTH

SF +/- 2,000

SPACE SIZE

### **ABOUT THE PROPERTY**

A prime retail/office space is now available in the heart of downtown Longview. This open-concept location offers approximately 2,000SF, featuring a spacious-open main area, a back storage room, one private bathroom, oversized reception area, and a kitchenette. The property includes seven dedicated parking spaces, plus street parking. Signage is available both on the building and on a freestanding sign for added visibility. Potential build to suite available to qualified tenants. The asking lease rate is \$2,000 per month, plus utilities. Contact us today to schedule your private tour.