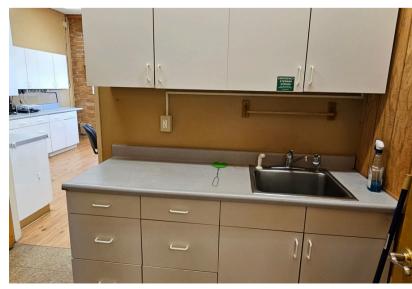

### **ABOUT THE PROPERTY**

A prime retail/office space is now available in the heart of downtown Longview. This open-concept location offers approximately 2,000SF, featuring a spacious-open main area, a back storage room, one private bathroom, oversized reception area, and a kitchenette. The property includes seven dedicated parking spaces, plus street parking. Signage is available both on the building and on a freestanding sign for added visibility. Potential build to suite available to qualified tenants. The asking lease rate is \$2,000 per month, plus utilities. Contact us today to schedule your private tour.