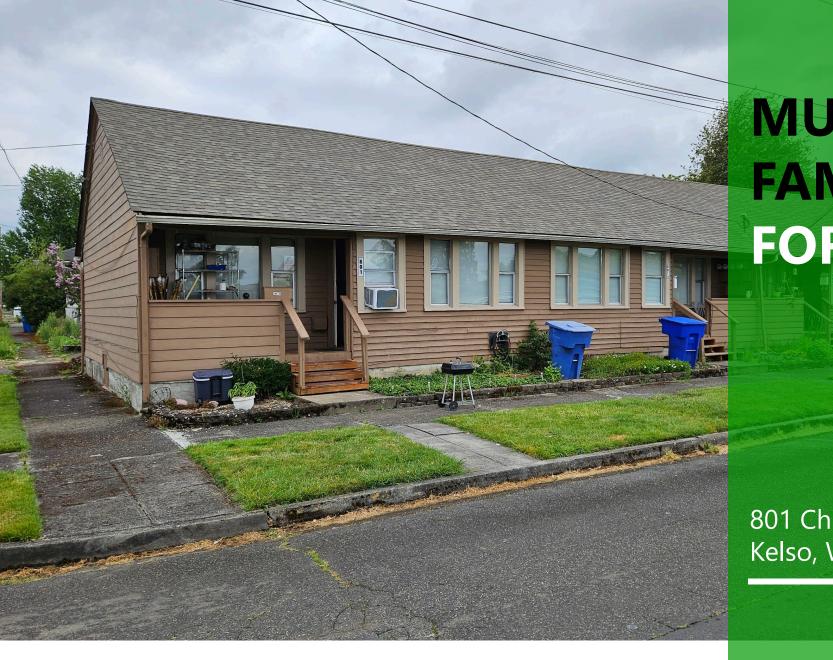

## MULTI-FAMILY FOR SALE

801 Church Street Kelso, WA 98626

\$524,900

## **ABOUT THE PROPERTY**

Take advantage of this prime multi-family investment opportunity in Kelso. This 4-plex offers a total of 3,750 SF of living space, situated on a 5,000 SF lot. Each of the four units features a 2 bedrooms and 1 bathroom, with individual unit sizes ranging from 900 to 950 SF. Two of the units have been thoughtfully remodeled while the remaining two units have maintained their original condition due to long-term tenants, offering further potential for value-add upgrades. The property offers individual water meters for each unit, with the landlord currently covering these costs—offering potential for expense reduction. Currently delivering a 6% CAP Rate, this property presents strong cash flow with room for upside. Contact us today for more details or to schedule a tour.

|    | Address         | 801 Church Street, Kelso WA 98626 |
|----|-----------------|-----------------------------------|
| \$ | Offering Price  | \$524,900                         |
| \$ | Price Per SF    | \$93.31                           |
| 7  | Total Land Area | 5,000 SF                          |
|    | Building Size   | 3,750 SF                          |
|    | Parcel          | 20271                             |
|    | Zoning          | RSF-5 Residential Single Family   |
|    |                 |                                   |