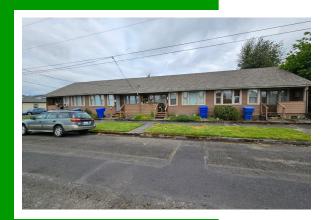

## **ABOUT THE PROPERTY**

Take advantage of this prime multi-family investment opportunity in Kelso. This 4-plex offers a total of 3,750 SF of living space, situated on a 5,000 SF lot. Each of the four units features a 2 bedrooms and 1 bathroom, with individual unit sizes ranging from 900 to 950 SF. Two of the units have been thoughtfully remodeled while the remaining two units have maintained their original condition due to long-term tenants, offering further potential for value-add upgrades. The property offers individual water meters for each unit, with the landlord currently covering these costs—offering potential for expense reduction. Currently delivering a 6% CAP Rate, this property presents strong cash flow with room for upside. Contact us today for more details or to schedule a tour.

|    | Address         | 801 Church Street, Kelso WA 98626 |
|----|-----------------|-----------------------------------|
| \$ | Offering Price  | \$524,900                         |
| \$ | Price Per SF    | \$93.31                           |
| 7  | Total Land Area | 5,000 SF                          |
|    | Building Size   | 3,750 SF                          |
|    | Parcel          | 20271                             |
|    | Zoning          | RSF-5 Residential Single Family   |
|    |                 |                                   |