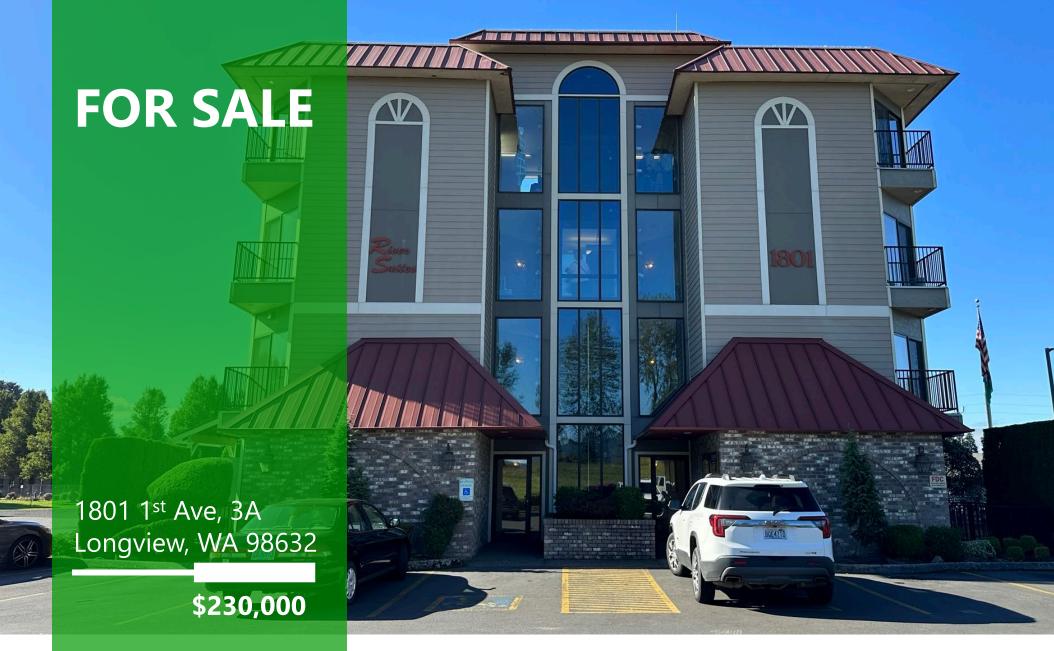

## **ABOUT THE PROPERTY**

Don't miss this prime opportunity to own a third-floor office condo at The River Suites Condominiums, a highly visible and ideally located building offering views of the Cowlitz River and surrounding areas. Spanning 1,983 square feet, this move-in-ready suite features 6 office or medical rooms, a conference room/breakroom, a spacious waiting area, two bathrooms, and a convenient backdoor exit. With ample parking and prominent signage opportunities, this condo is ideal for an owner-user or as an investment property, allowing you to lease out office spaces not used for additional income. Unlock even more room- merge this condo with the available next-door condo! Don't miss out on this opportunity—call today for your private tour! Available June 1<sup>st</sup>, 2025.

|    | Address        | 1801 1st Ave, 3A, Longview WA 98632 |
|----|----------------|-------------------------------------|
| \$ | Offering Price | \$230,000.00                        |
| \$ | Price Per SF   | \$115.99                            |
|    | Building Size  | 1,983 SF                            |
| i  | Building Info  | Built 1996                          |
|    | Parcel         | 067952004                           |
|    | Zoning         | RF-1   Riverfront District          |