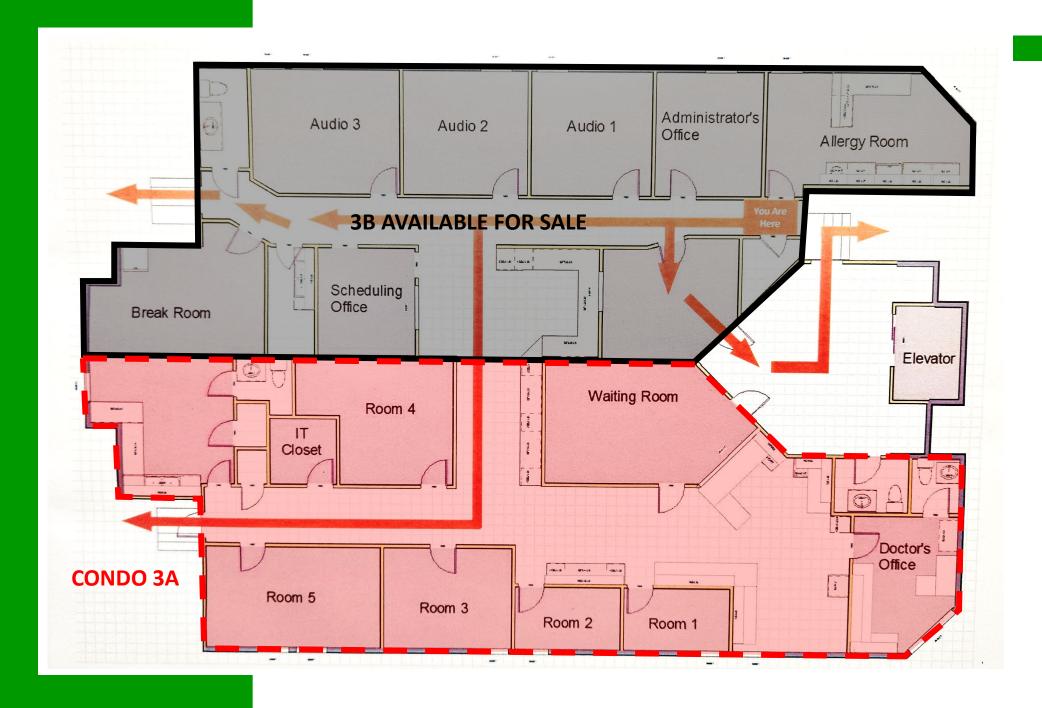

## **ABOUT THE PROPERTY**

Don't miss this prime opportunity to own a third-floor office condo at The River Suites Condominiums, a highly visible and ideally located building offering views of the Cowlitz River and surrounding areas. Spanning 1,983 square feet, this move-in-ready suite features 6 office or medical rooms, a conference room/breakroom, a spacious waiting area, two bathrooms, and a convenient backdoor exit. With ample parking and prominent signage opportunities, this condo is ideal for an owner-user or as an investment property, allowing you to lease out office spaces not used for additional income. Unlock even more room- merge this condo with the available next-door condo! Don't miss out on this opportunity—call today for your private tour! Available June 1<sup>st</sup>, 2025.

|    | Address        | 1801 1st Ave, 3A, Longview WA 98632 |
|----|----------------|-------------------------------------|
| \$ | Offering Price | \$230,000.00                        |
| \$ | Price Per SF   | \$115.99                            |
|    | Building Size  | 1,983 SF                            |
| i  | Building Info  | Built 1996                          |
|    | Parcel         | 067952004                           |
|    | Zoning         | RF-1   Riverfront District          |