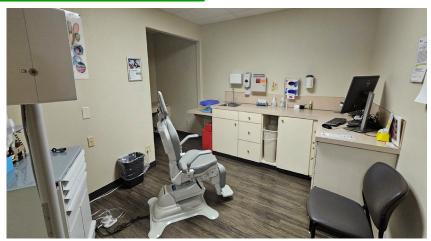

## **ABOUT THE PROPERTY**

Don't miss this prime opportunity to own a third-floor office condo at The River Suites Condominiums, a highly visible and ideally located building offering views of the Cowlitz River and surrounding areas. Spanning 1,983 square feet, this move-in-ready suite features 6 office or medical rooms, a conference room/breakroom, a spacious waiting area, two bathrooms, and a convenient backdoor exit. With ample parking and prominent signage opportunities, this condo is ideal for an owner-user or as an investment property, allowing you to lease out office spaces not used for additional income. Unlock even more room- merge this condo with the available next-door condo! Don't miss out on this opportunity—call today for your private tour! Available June 1<sup>st</sup>, 2025.