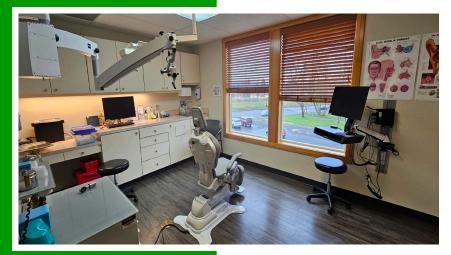

## **ABOUT THE PROPERTY**

Don't miss this prime opportunity to own a third-floor office condo at The River Suites Condominiums, a highly visible and ideally located building offering views of the Cowlitz River and surrounding areas. Spanning 1,983 square feet, this move-in-ready suite features 6 office or medical rooms, a conference room/breakroom, a spacious waiting area, two bathrooms, and a convenient backdoor exit. With ample parking and prominent signage opportunities, this condo is ideal for an owner-user or as an investment property, allowing you to lease out office spaces not used for additional income. Unlock even more room- merge this condo with the available next-door condo! Don't miss out on this opportunity—call today for your private tour! Available June 1<sup>st</sup>, 2025.