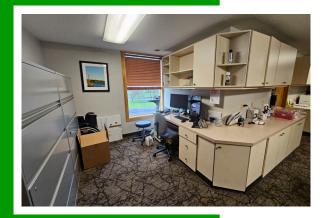

## **ABOUT THE PROPERTY**

Don't miss this prime opportunity to own a third-floor office condo at The River Suites Condominiums, a highly visible and ideally located building offering views of the Cowlitz River and surrounding areas. Spanning 1,983 square feet, this move-in-ready suite features 6 office or medical rooms, a conference room/breakroom, a spacious waiting area, two bathrooms, and a convenient backdoor exit. With ample parking and prominent signage opportunities, this condo is ideal for an owner-user or as an investment property, allowing you to lease out office spaces not used for additional income. Unlock even more room- merge this condo with the available next-door condo! Don't miss out on this opportunity—call today for your private tour! Available June 1<sup>st</sup>, 2025.