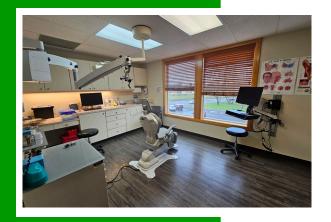

## **ABOUT THE PROPERTY**

Don't miss this prime opportunity to own a third-floor office condo at The River Suites Condominiums, a highly visible and ideally located building offering views of the Cowlitz River and surrounding areas. Spanning 1,983 square feet, this move-in-ready suite features 6 office or medical rooms, a conference room/breakroom, a spacious waiting area, two bathrooms, and a convenient backdoor exit. With ample parking and prominent signage opportunities, this condo is ideal for an owner-user or as an investment property, allowing you to lease out office spaces not used for additional income. Unlock even more room- merge this condo with the available next-door condo! Don't miss out on this opportunity—call today for your private tour! Available June 1<sup>st</sup>, 2025.