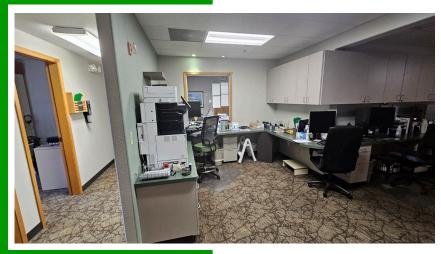

#### **ABOUT THE PROPERTY**

Don't miss this great opportunity to own a third-floor office condo at The River Suites Condominiums, a highly visible and ideally located building offering views of the Cowlitz River and surrounding areas. Spanning 1,913 square feet, this move-in-ready suite features 5 office or medical rooms, an open work area, a conference room, a breakroom, a welcoming waiting area, one bathroom, and a convenient backdoor exit. With ample parking and prominent signage opportunities, this condo is ideal for an owner-user or as an investment property, allowing you to lease out office spaces not used for additional income. Upgrade to a larger office with the available adjoining condo! Don't miss out on this opportunity—call today for your private tour! Available June 1<sup>st</sup>, 2025.