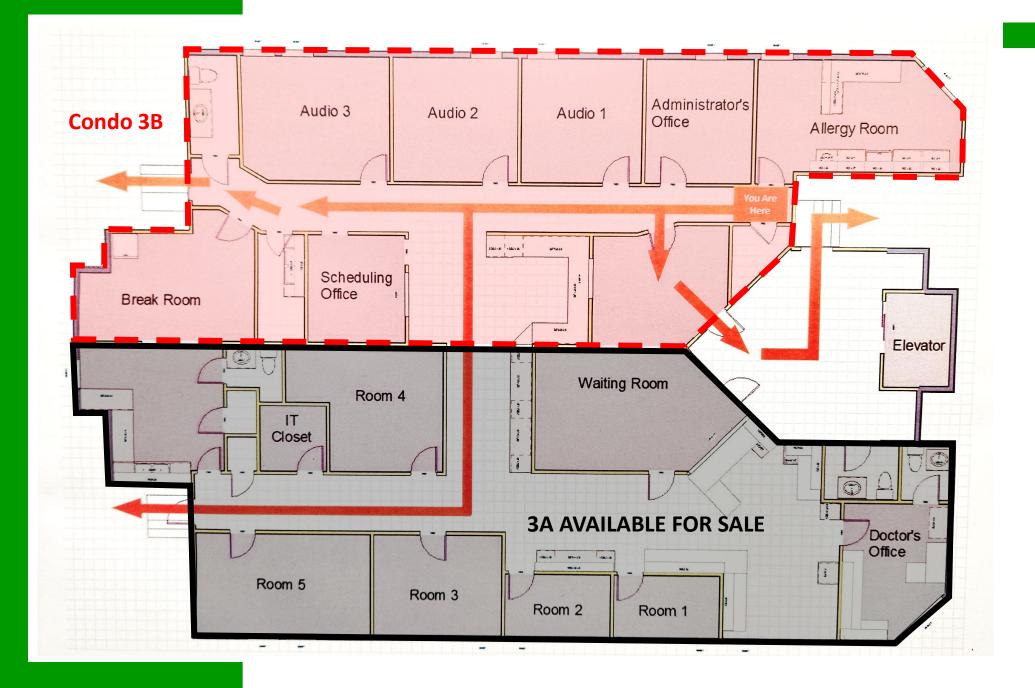

#### **ABOUT THE PROPERTY**

Don't miss this great opportunity to own a third-floor office condo at The River Suites Condominiums, a highly visible and ideally located building offering views of the Cowlitz River and surrounding areas. Spanning 1,913 square feet, this move-in-ready suite features 5 office or medical rooms, an open work area, a conference room, a breakroom, a welcoming waiting area, one bathroom, and a convenient backdoor exit. With ample parking and prominent signage opportunities, this condo is ideal for an owner-user or as an investment property, allowing you to lease out office spaces not used for additional income. Upgrade to a larger office with the available adjoining condo! Don't miss out on this opportunity—call today for your private tour! Available June 1<sup>st</sup>, 2025.

|                                       | Address        | 1801 1st Ave, 3B, Longview WA 98632 |
|---------------------------------------|----------------|-------------------------------------|
| S S S S S S S S S S S S S S S S S S S | Offering Price | \$230,000.00                        |
| \$                                    | Price Per SF   | \$120.23                            |
|                                       | Building Size  | 1,913 SF                            |
| i                                     | Building Info  | Built 1996                          |
| $\bigotimes$                          | Parcel         | 067952005                           |
|                                       | Zoning         | RF-1   Riverfront District          |