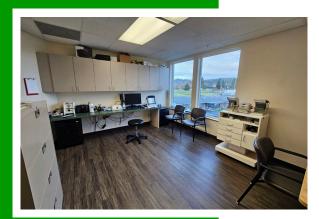

#### **ABOUT THE PROPERTY**

Don't miss this great opportunity to own a third-floor office condo at The River Suites Condominiums, a highly visible and ideally located building offering views of the Cowlitz River and surrounding areas. Spanning 1,913 square feet, this move-in-ready suite features 5 office or medical rooms, an open work area, a conference room, a breakroom, a welcoming waiting area, one bathroom, and a convenient backdoor exit. With ample parking and prominent signage opportunities, this condo is ideal for an owner-user or as an investment property, allowing you to lease out office spaces not used for additional income. Upgrade to a larger office with the available adjoining condo! Don't miss out on this opportunity—call today for your private tour! Available June 1<sup>st</sup>, 2025.