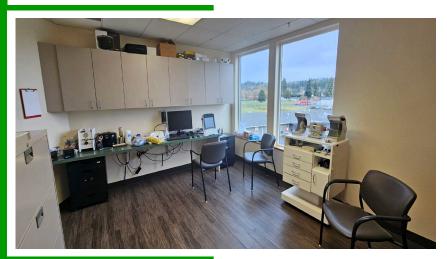

#### **ABOUT THE PROPERTY**

Don't miss this great opportunity to own a third-floor office condo at The River Suites Condominiums, a highly visible and ideally located building offering views of the Cowlitz River and surrounding areas. Spanning 1,913 square feet, this move-in-ready suite features 5 office or medical rooms, an open work area, a conference room, a breakroom, a welcoming waiting area, one bathroom, and a convenient backdoor exit. With ample parking and prominent signage opportunities, this condo is ideal for an owner-user or as an investment property, allowing you to lease out office spaces not used for additional income. Upgrade to a larger office with the available adjoining condo! Don't miss out on this opportunity—call today for your private tour! Available June 1<sup>st</sup>, 2025.