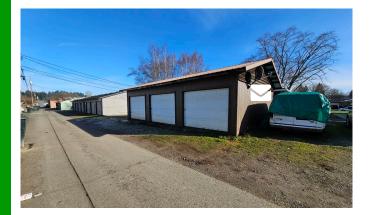

## **ABOUT THE PROPERTY**

Don't miss out on this incredible investment opportunity in the heart of Longview! This centrally located 3-plex features two 2-bed/1-bath units and one 1-bed/1-bath unit, along with three separately rented garages, providing excellent rental income potential. The middle unit has just undergone a stylish interior renovation with updated flooring, fresh paint, and more, while the exterior was recently repainted in 2025. With an attractive 6% CAP rate and the potential for future rent increases, this property offers significant upside for any investor, whether you're expanding your portfolio or making your first investment. Schedule a tour today and see the potential for yourself—interior showings available upon mutual acceptance!

| Unit     | Base Monthly Income | Annual Income |
|----------|---------------------|---------------|
| 1615     | \$695.00            | \$8,340.00    |
| 1617     | \$975.00            | \$11,700.00   |
| 1619     | \$1,050.00          | \$12,600.00   |
| Garage 1 | \$100.00            | \$1,200.00    |
| Garage 2 | \$100.00            | \$1,200.00    |
| Garage 3 | \$100.00            | \$1,200.00    |
|          | \$3,020.00          | \$36,240.00   |