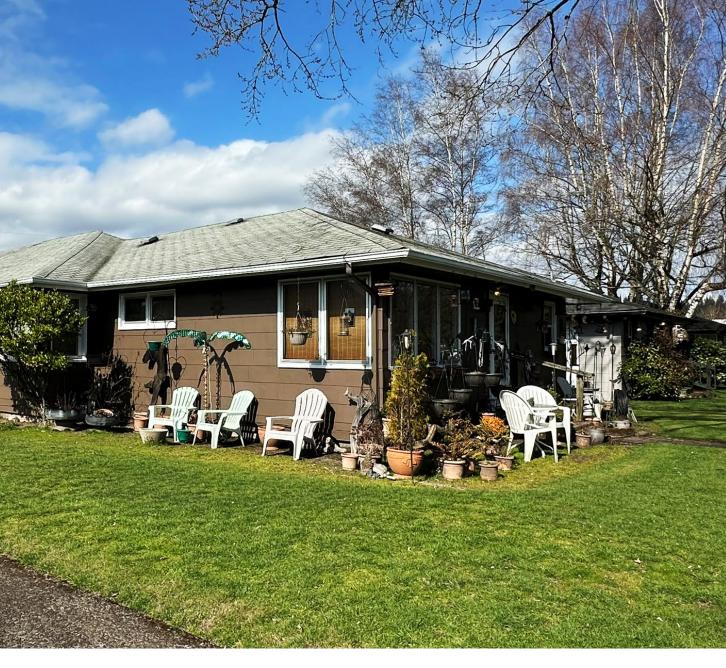

## **ABOUT THE PROPERTY**

Don't miss out on this incredible investment opportunity in the heart of Longview! This centrally located 3-plex features two 2-bed/1-bath units and one 1-bed/1-bath unit, along with three separately rented garages, providing excellent rental income potential. The middle unit has just undergone a stylish interior renovation with updated flooring, fresh paint, and more, while the exterior was recently repainted in 2025. With an attractive 6% CAP rate and the potential for future rent increases, this property offers significant upside for any investor, whether you're expanding your portfolio or making your first investment. Schedule a tour today and see the potential for yourself—interior showings available upon mutual acceptance!

|    | Address         | 1615 9 <sup>th</sup> Ave, Longview WA 98632 |
|----|-----------------|---------------------------------------------|
| \$ | Offering Price  | \$445,000.00                                |
| \$ | Price Per SF    | \$213.53                                    |
| 7  | Total Land Area | 7,440 SF                                    |
|    | Building Size   | 2,084 SF (792 SF Unfinished Basement)       |
| i  | Building Info   | Built 1952, Remodeled Over Time             |
|    | Parcel          | 00600                                       |
|    | Zoning          | R-4   Residential District                  |
|    |                 |                                             |