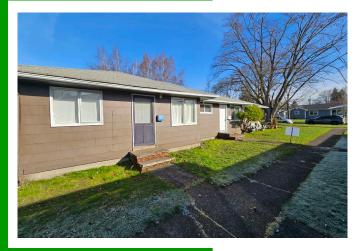

## **ABOUT THE PROPERTY**

Don't miss out on this incredible investment opportunity in the heart of Longview! This centrally located 3-plex features two 2-bed/1-bath units and one 1-bed/1-bath unit, along with three separately rented garages, providing excellent rental income potential. The middle unit has just undergone a stylish interior renovation with updated flooring, fresh paint, and more, while the exterior was recently repainted in 2025. With an attractive 6% CAP rate and the potential for future rent increases, this property offers significant upside for any investor, whether you're expanding your portfolio or making your first investment. Schedule a tour today and see the potential for yourself—interior showings available upon mutual acceptance!

|    | Address         | 1615 9 <sup>th</sup> Ave, Longview WA 98632 |
|----|-----------------|---------------------------------------------|
| \$ | Offering Price  | \$445,000.00                                |
| \$ | Price Per SF    | \$213.53                                    |
| 7  | Total Land Area | 7,440 SF                                    |
|    | Building Size   | 2,084 SF (792 SF Unfinished Basement)       |
| i  | Building Info   | Built 1952, Remodeled Over Time             |
|    | Parcel          | 00600                                       |
|    | Zoning          | R-4   Residential District                  |
|    |                 |                                             |