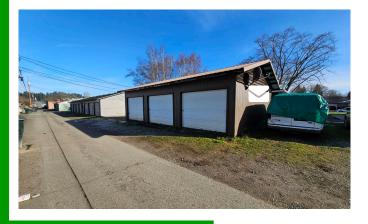

## **ABOUT THE PROPERTY**

Don't miss out on this incredible investment opportunity in the heart of Longview! This centrally located 3-plex features two 2-bed/1-bath units and one 1-bed/1-bath unit, along with three separately rented garages, providing excellent rental income potential. The middle unit has just undergone a stylish interior renovation with updated flooring, fresh paint, and more, while the exterior was recently repainted in 2025. With an attractive 6% CAP rate and the potential for future rent increases, this property offers significant upside for any investor, whether you're expanding your portfolio or making your first investment. Schedule a tour today and see the potential for yourself—interior showings available upon mutual acceptance!

| Unit     | Base Monthly Income | Annual Income |
|----------|---------------------|---------------|
| 1615     | \$650.00            | \$7,800.00    |
| 1617     | \$975.00            | \$11,700.00   |
| 1619     | \$1,050.00          | \$12,600.00   |
| Garage 1 | \$100.00            | \$1,200.00    |
| Garage 2 | \$100.00            | \$1,200.00    |
| Garage 3 | \$100.00            | \$1,200.00    |
|          | \$2,975.00          | \$35,700.00   |