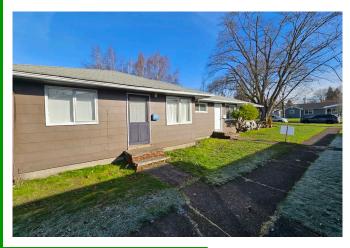

## **ABOUT THE PROPERTY**

Don't miss out on this incredible investment opportunity in the heart of Longview! This centrally located 3-plex features two 2-bed/1-bath units and one 1-bed/1-bath unit, along with three separately rented garages, providing excellent rental income potential. The middle unit has just undergone a stylish interior renovation with updated flooring, fresh paint, and more, while the exterior was recently repainted in 2025. With an attractive 6% CAP rate and the potential for future rent increases, this property offers significant upside for any investor, whether you're expanding your portfolio or making your first investment. Schedule a tour today and see the potential for yourself—interior showings available upon mutual acceptance!

|    | Address         | 1615 9 <sup>th</sup> Ave, Longview WA 98632 |
|----|-----------------|---------------------------------------------|
| \$ | Offering Price  | \$450,000.00                                |
| \$ | Price Per SF    | \$215.93                                    |
| 7  | Total Land Area | 7,440 SF                                    |
|    | Building Size   | 2,084 SF (792 SF Unfinished Basement)       |
| i  | Building Info   | Built 1952, Remodeled Over Time             |
|    | Parcel          | 00600                                       |
|    | Zoning          | R-4   Residential District                  |
|    |                 |                                             |