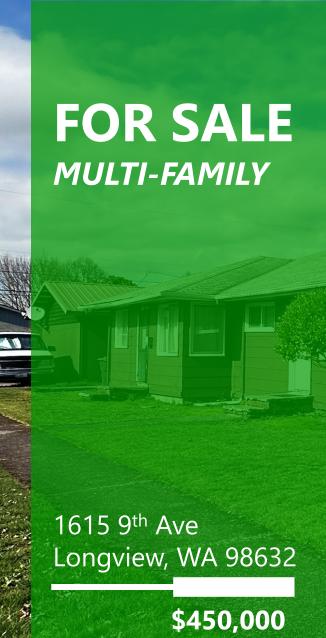

## **ABOUT THE PROPERTY**

Don't miss out on this incredible investment opportunity in the heart of Longview! This centrally located 3-plex features two 2-bed/1-bath units and one 1-bed/1-bath unit, along with three separately rented garages, providing excellent rental income potential. The middle unit has just undergone a stylish interior renovation with updated flooring, fresh paint, and more, while the exterior was recently repainted in 2025. With an attractive 6% CAP rate and the potential for future rent increases, this property offers significant upside for any investor, whether you're expanding your portfolio or making your first investment. Schedule a tour today and see the potential for yourself—interior showings available upon mutual acceptance!

|    | Address         | 1615 9 <sup>th</sup> Ave, Longview WA 98632 |
|----|-----------------|---------------------------------------------|
| \$ | Offering Price  | \$450,000.00                                |
| \$ | Price Per SF    | \$215.93                                    |
| 7  | Total Land Area | 7,440 SF                                    |
|    | Building Size   | 2,084 SF (792 SF Unfinished Basement)       |
| i  | Building Info   | Built 1952, Remodeled Over Time             |
|    | Parcel          | 00600                                       |
|    | Zoning          | R-4   Residential District                  |
|    |                 |                                             |