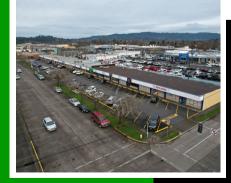

### **ABOUT THE PROPERTY**

This strip center has two suites available for lease either separately or together. 1044 & 1046 is approximately 1250 SF+/- each side open floor plan with tall ceilings, and large windows with lots of natural light. Asking \$1,250 per month plus Triple Net charges. This center is on 14th Avenue across from the Goodwill. Very visible, a lot of parking and good signage opportunities make this a must-see. Call today for your private tour.