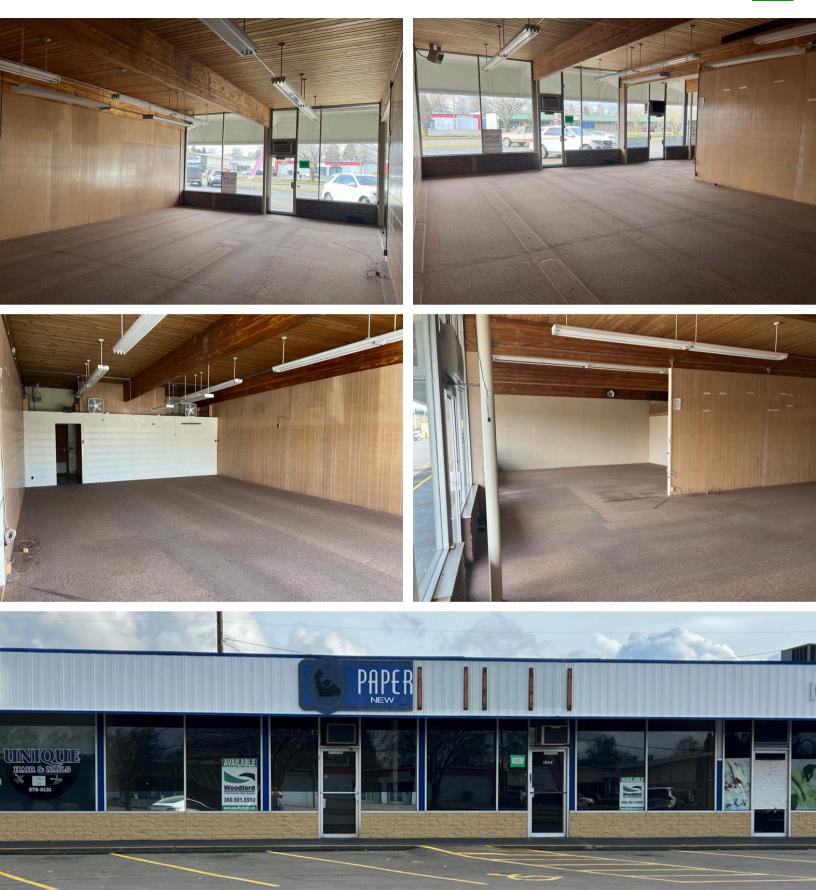

### **ABOUT THE PROPERTY**

This strip center has two suites available for lease either separately or together. 1044 & 1046 is approximately 1250 SF+/- each side open floor plan with tall ceilings, and large windows with lots of natural light. Asking \$1,250 per month plus Triple Net charges. This center is on 14th Avenue across from the Goodwill. Very visible, a lot of parking and good signage opportunities make this a must-see. Call today for your private tour.

**PROPERTY DETAIL** SUITE 1044 | 1,250 SF +/-\$1,250/MONTH + NNN **SUITE 1046** | 1,250 SF +/-\$1,250/MONTH + NNN **BOTH SUITES** | 2, 500 SF +/-\$2,500/MONTH + NNN

**GET IN TOUCH** 

PARKING

O/C OFFICE/COMMERCIAL DISTRICT

#### 1044-1046 14TH AVE

The information contained herein has been obtained from sources we understand to be reliable. Whilst we do not doubt its accuracy it has not been verified & we make no guarantees, warranty, or representations about it. Any projections, opinions, assumptions or estimates used are for example only. You & your advisors should conduct a careful independent investigation of the property to determine the property's satisfaction to your needs. © Woodford Commercial Real Estate.