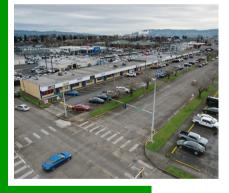

## RETAIL/OFFICE LEASE LOCATION

14TH AVE PLAZA SUITES 1044 & 1046 LONGVIEW, WA 98632

P E R M O N T H + N N N

### **ABOUT THE PROPERTY**

This strip center has two suites available for lease either separately or together. 1044 & 1046 is approximately 1250 SF+/- each side open floor plan with tall ceilings, and large windows with lots of natural light. Asking \$1,250 per month plus Triple Net charges. This center is on 14th Avenue across from the Goodwill. Very visible, a lot of parking and good signage opportunities make this a must-see. Call today for your private tour.