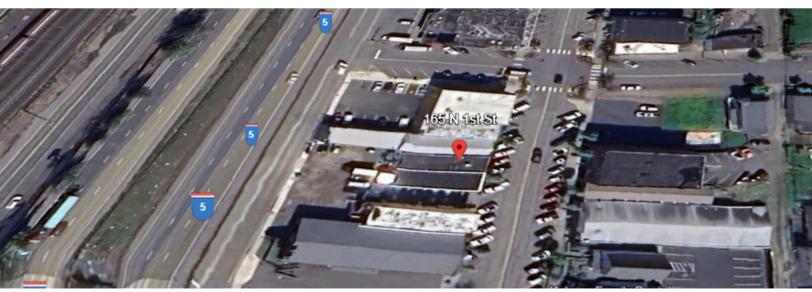

165 N 1ST STREET KALAMA, WA 98625

PER MONTH \$ 2,200
PLUS UTILITIES

SPACE SIZE SF +/- 1,750

## **ABOUT THE PROPERTY**

Don't miss this rare chance to lease a highly visible, 1,750 SF restaurant space in the heart of downtown Kalama. Previously home to a Subway restaurant, this 1,750 SF space features large storefront windows offering excellent visibility & natural light, a spacious open-concept dining area ready for your vision and a large rear parking lot for deliveries & parking. Located just off I-5, this prime downtown location offers easy access and fantastic signage opportunities, ensuring maximum exposure for your business. Asking monthly rate is \$2,200 + utilities. This highly sought-after space will be available March 1st, 2025. Call now to schedule your private tour.

## PROPERTY DETAIL

CLOSE TO
INTERSTATE 5

EXCELLENT SIGNAGE

PRIVATE & STREET PARKING

PARCEL 40041

woodfordcre.com

chrris@woodfordcre.com

**GET IN TOUCH** 