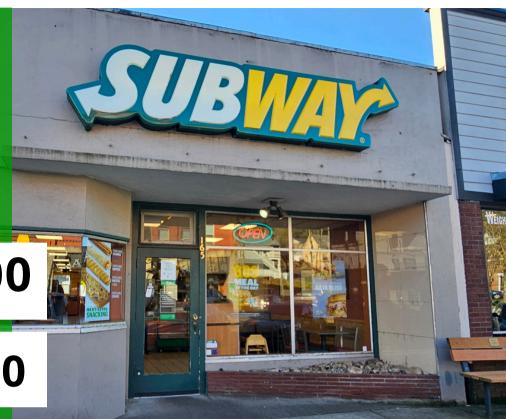

165 N 1ST STREET KALAMA, WA 98625

PER MONTH \$ 2,200
PLUS UTILITIES

SPACE SIZE SF +/- 1,750

## **ABOUT THE PROPERTY**

Don't miss this rare chance to lease a highly visible, 1,750 SF restaurant space in the heart of downtown Kalama. Previously home to a Subway restaurant, this 1,750 SF space features large storefront windows offering excellent visibility & natural light, a spacious open-concept dining area ready for your vision and a large rear parking lot for deliveries & parking. Located just off I-5, this prime downtown location offers easy access and fantastic signage opportunities, ensuring maximum exposure for your business. Asking monthly rate is \$2,200 + utilities. This highly sought-after space will be available March 1st, 2025. Call now to schedule your private tour.