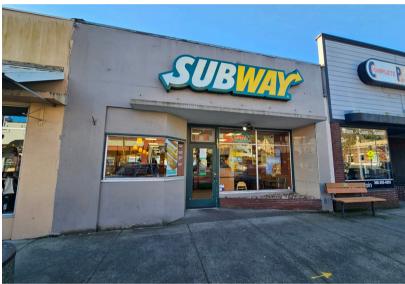

## **ABOUT THE PROPERTY**

Don't miss this rare chance to lease a highly visible, 1,750 SF restaurant space in the heart of downtown Kalama. Previously home to a Subway restaurant, this 1,750 SF space features large storefront windows offering excellent visibility & natural light, a spacious open-concept dining area ready for your vision and a large rear parking lot for deliveries & parking. Located just off I-5, this prime downtown location offers easy access and fantastic signage opportunities, ensuring maximum exposure for your business. Asking monthly rate is \$2,200 + utilities. This highly sought-after space will be available March 1st, 2025. Call now to schedule your private tour.