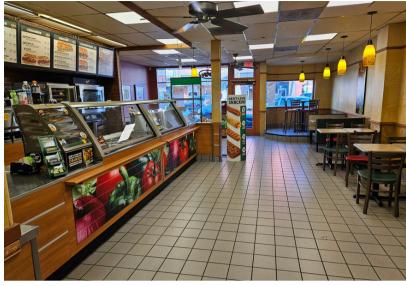

## **ABOUT THE PROPERTY**

Don't miss this rare chance to lease a highly visible, 1,750 SF restaurant space in the heart of downtown Kalama. Previously home to a Subway restaurant, this 1,750 SF space features large storefront windows offering excellent visibility & natural light, a spacious open-concept dining area ready for your vision and a large rear parking lot for deliveries & parking. Located just off I-5, this prime downtown location offers easy access and fantastic signage opportunities, ensuring maximum exposure for your business. Asking monthly rate is \$2,200 + utilities. This highly sought-after space will be available March 1st, 2025. Call now to schedule your private tour.