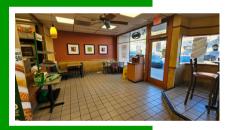

## **ABOUT THE PROPERTY**

Don't miss this rare chance to lease a highly visible, 1,750 SF restaurant space in the heart of downtown Kalama. Previously home to a Subway restaurant, this 1,750 SF space features large storefront windows offering excellent visibility & natural light, a spacious open-concept dining area ready for your vision and a large rear parking lot for deliveries & parking. Located just off I-5, this prime downtown location offers easy access and fantastic signage opportunities, ensuring maximum exposure for your business. Asking monthly rate is \$2,200 + utilities. This highly sought-after space will be available March 1st, 2025. Call now to schedule your private tour.