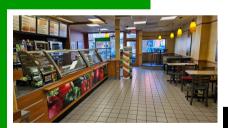

## **ABOUT THE PROPERTY**

Don't miss this rare chance to lease a highly visible, 1,750 SF restaurant space in the heart of downtown Kalama. Previously home to a Subway restaurant, this 1,750 SF space features large storefront windows offering excellent visibility & natural light, a spacious open-concept dining area ready for your vision and a large rear parking lot for deliveries & parking. Located just off I-5, this prime downtown location offers easy access and fantastic signage opportunities, ensuring maximum exposure for your business. Asking monthly rate is \$2,200 + utilities. This highly sought-after space will be available March 1st, 2025. Call now to schedule your private tour.