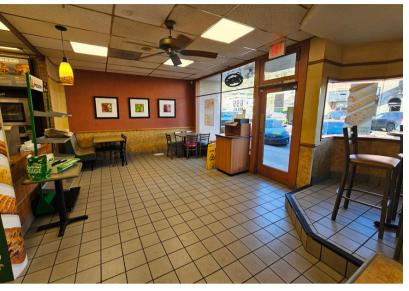

## **ABOUT THE PROPERTY**

Don't miss this rare chance to lease a highly visible, 1,750 SF restaurant space in the heart of downtown Kalama. Previously home to a Subway restaurant, this 1,750 SF space features large storefront windows offering excellent visibility & natural light, a spacious open-concept dining area ready for your vision and a large rear parking lot for deliveries & parking. Located just off I-5, this prime downtown location offers easy access and fantastic signage opportunities, ensuring maximum exposure for your business. Asking monthly rate is \$2,200 + utilities. This highly sought-after space will be available March 1st, 2025. Call now to schedule your private tour.