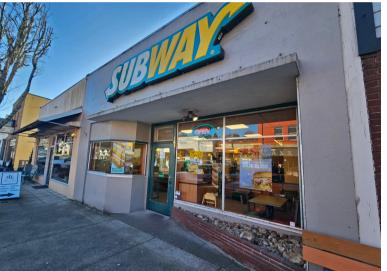

## **ABOUT THE PROPERTY**

Don't miss this rare chance to lease a highly visible, 1,750 SF restaurant space in the heart of downtown Kalama. Previously home to a Subway restaurant, this 1,750 SF space features large storefront windows offering excellent visibility & natural light, a spacious open-concept dining area ready for your vision and a large rear parking lot for deliveries & parking. Located just off I-5, this prime downtown location offers easy access and fantastic signage opportunities, ensuring maximum exposure for your business. Asking monthly rate is \$2,200 + utilities. This highly sought-after space will be available March 1st, 2025. Call now to schedule your private tour.