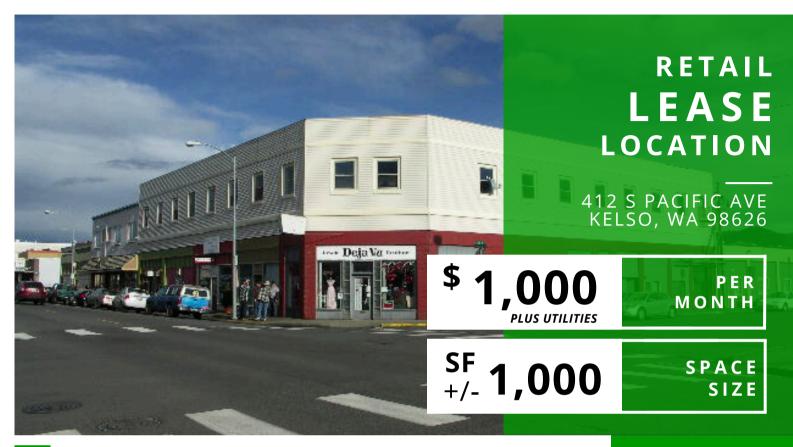

## **ABOUT THE PROPERTY**

Retail space now available in the heart of downtown Kelso! This location is open concept with tall 11ft ceilings that span approx. 1,000 SF. Features 2 large display windows that bring in natural light and one bathroom. Signage opportunities are available. Lease rates are \$1,000 per month plus utilities. Call today to schedule your private tour.