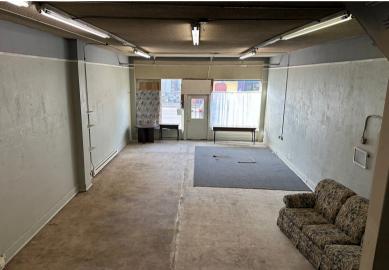

## **ABOUT THE PROPERTY**

Retail space now available in the heart of downtown Kelso! This location is open concept with tall 11ft ceilings that span approx. 1,000 SF. Features 2 large display windows that bring in natural light and one bathroom. Signage opportunities are available. Lease rates are \$1,000 per month plus utilities. Call today to schedule your private tour.