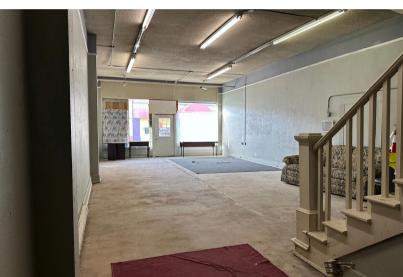

## **ABOUT THE PROPERTY**

Retail space now available in the heart of downtown Kelso! This location is open concept with tall 11ft ceilings that span approx. 1,000 SF. Features 2 large display windows that bring in natural light and one bathroom. Signage opportunities are available. Lease rates are \$1,000 per month plus utilities. Call today to schedule your private tour.