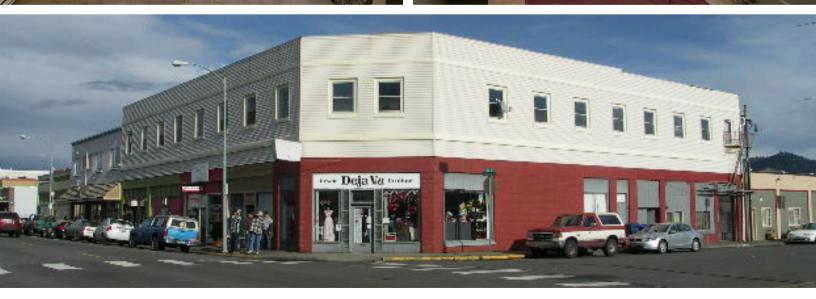

## **ABOUT THE PROPERTY**

Retail space now available in the heart of downtown Kelso! This location is open concept with tall 11ft ceilings that span approx. 1,000 SF. Features 2 large display windows that bring in natural light and one bathroom. Signage opportunities are available. Lease rates are \$1,000 per month plus utilities. Call today to schedule your private tour.

## RETAIL FOR LEASE

The information contained herein has been obtained from sources we understand to be reliable. Whilst we do not doubt its accuracy it has not been verified & we make no guarantees, warranty or representations about it. Any projections, opinions, assumptions or estimates used are for example only. You & your advisors should conduct a careful independent investigation of the property to determine the property's satisfaction to your needs. © Woodford Commercial Real Estate.