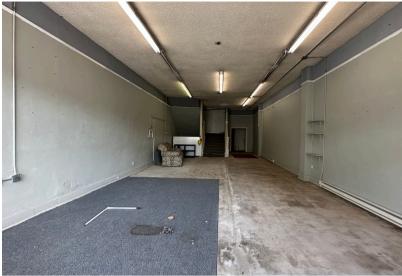

## **ABOUT THE PROPERTY**

Retail space now available in the heart of downtown Kelso! This location is open concept with tall 11ft ceilings that span approx. 1,000 SF. Features 2 large display windows that bring in natural light and one bathroom. Signage opportunities are available. Lease rates are \$1,000 per month plus utilities. Call today to schedule your private tour.