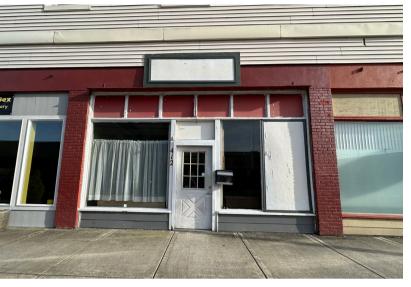

## **ABOUT THE PROPERTY**

Retail space now available in the heart of downtown Kelso! This location is open concept with tall 11ft ceilings that span approx. 1,000 SF. Features 2 large display windows that bring in natural light and one bathroom. Signage opportunities are available. Lease rates are \$1,000 per month plus utilities. Call today to schedule your private tour.