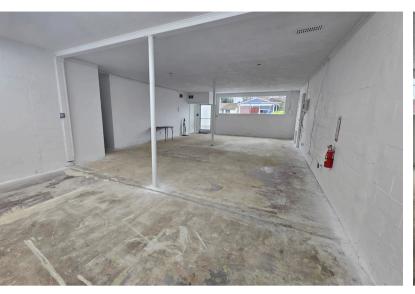

## ABOUT THE PROPERTY

Now available for lease in north Kelso! This retail/office space is 1,350 SF and features an open concept layout, lots of natural light and shared amenities of a kitchen and bathroom with neighboring tenant. Location comes with ample parking, signage opportunities and easy access to main thoroughfares and I-5. Flooring to be installed prior tenant move-in. Asking lease rate is \$1,000 per month plus utilities. With a knack for design, this commercial space would make a great spot for your business. Call today for more details or to schedule your private tour.