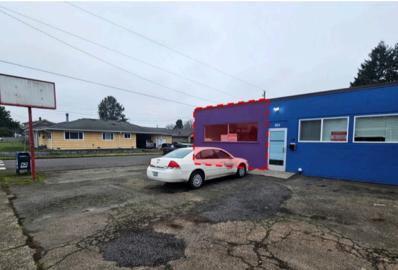

901 N 7TH AVE KELSO, WA 98626

1,000

**PLUS UTILITIES** 

SUITE SIZE

1,350

## ABOUT THE PROPERTY

Now available for lease in north Kelso! This retail/office space is 1,350 SF and features an open concept layout, lots of natural light and shared amenities of a kitchen and bathroom with neighboring tenant. Location comes with ample parking, signage opportunities and easy access to main thoroughfares and I-5. Flooring to be installed prior tenant move-in. Asking lease rate is \$1,000 per month plus utilities. With a knack for design, this commercial space would make a great spot for your business. Call today for more details or to schedule your private tour.