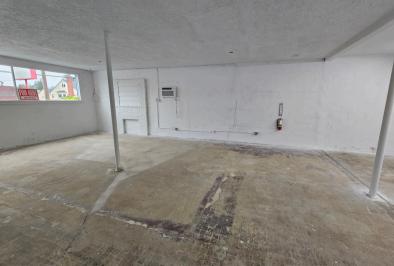

## ABOUT THE PROPERTY

Now available for lease in north Kelso! This retail/office space is 1,350 SF and features an open concept layout, lots of natural light and shared amenities of a kitchen and bathroom with neighboring tenant. Location comes with ample parking, signage opportunities and easy access to main thoroughfares and I-5. Flooring to be installed prior tenant move-in. Asking lease rate is \$1,000 per month plus utilities. With a knack for design, this commercial space would make a great spot for your business. Call today for more details or to schedule your private tour.