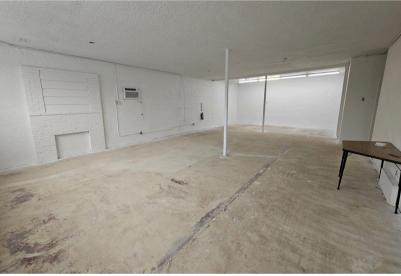

## ABOUT THE PROPERTY

Now available for lease in north Kelso! This retail/office space is 1,350 SF and features an open concept layout, lots of natural light and shared amenities of a kitchen and bathroom with neighboring tenant. Location comes with ample parking, signage opportunities and easy access to main thoroughfares and I-5. Flooring to be installed prior tenant move-in. Asking lease rate is \$1,000 per month plus utilities. With a knack for design, this commercial space would make a great spot for your business. Call today for more details or to schedule your private tour.