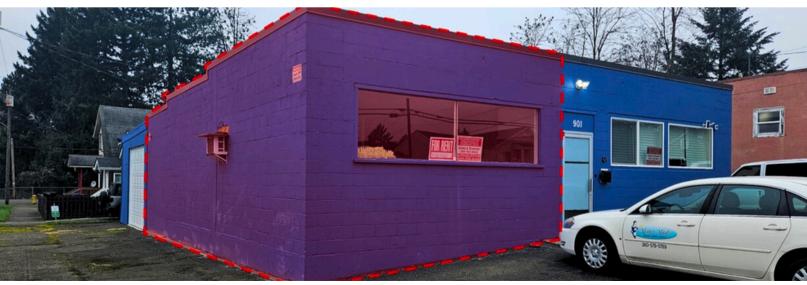

## ABOUT THE PROPERTY

Now available for lease in north Kelso! This retail/office space is 1,350 SF and features an open concept layout, lots of natural light and shared amenities of a kitchen and bathroom with neighboring tenant. Location comes with ample parking, signage opportunities and easy access to main thoroughfares and I-5. Flooring to be installed prior tenant move-in. Asking lease rate is \$1,000 per month plus utilities. With a knack for design, this commercial space would make a great spot for your business. Call today for more details or to schedule your private tour.