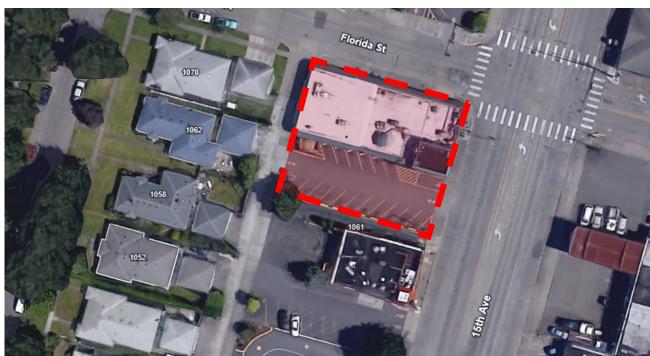

#### **ABOUT THE PROPERTY**

Rare opportunity to own a prominently located restaurant on one of Longview's busiest thoroughfares. Formerly the Chinese Gardens Restaurant, this 6,256 SF building sits on a 12,000-SF lot, offering abundant parking, excellent signage, seating for over 150 people, and a new roof completed in 2025. Conveniently located just blocks from Lower Columbia College, Triangle Shopping Center, and key government offices, the property boasts high visibility and strong traffic counts. With some work, this space could become the foundation for a thriving business. Personal property will be removed prior to closing. Contact us today for more information!

|                                       | Address         | 1071 15 <sup>th</sup> Ave, Longview WA 98632 |
|---------------------------------------|-----------------|----------------------------------------------|
| S S S S S S S S S S S S S S S S S S S | Offering Price  | \$929,900                                    |
| \$                                    | Price Per SF    | \$148.00                                     |
|                                       | Total Land Area | 12,197 SF                                    |
|                                       | Building Size   | 6,256 SF                                     |
| i                                     | Building Info   | Built 1952, New Roof 2025, Heat Pump         |
| $\bigotimes$                          | Parcel          | 09400                                        |
|                                       | Zoning          | GC - General Commercial District             |