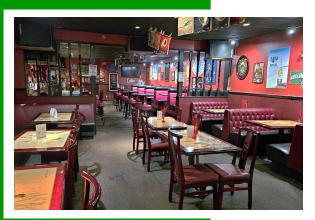

#### **ABOUT THE PROPERTY**

Rare opportunity to own a prominently located restaurant on one of Longview's busiest thoroughfares. Formerly the Chinese Gardens Restaurant, this 6,256 SF building sits on a 12,000-SF lot, offering abundant parking, excellent signage, seating for over 150 people, and a new roof completed in 2025. Conveniently located just blocks from Lower Columbia College, Triangle Shopping Center, and key government offices, the property boasts high visibility and strong traffic counts. With some work, this space could become the foundation for a thriving business. Personal property will be removed prior to closing. Contact us today for more information!