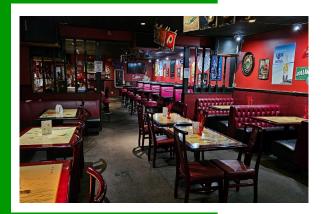

#### **ABOUT THE PROPERTY**

Rare opportunity to own a prominently located restaurant on one of Longview's busiest thoroughfares. Formerly the Chinese Gardens Restaurant, this 6,256 SF building sits on a 12,000-SF lot, offering abundant parking, excellent signage, seating for over 150 people, and a new roof completed in 2025. Conveniently located just blocks from Lower Columbia College, Triangle Shopping Center, and key government offices, the property boasts high visibility and strong traffic counts. With some work, this space could become the foundation for a thriving business. Personal property will be removed prior to closing. Contact us today for more information!