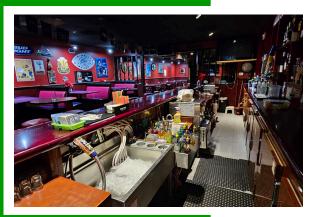

#### **ABOUT THE PROPERTY**

Rare opportunity to own a prominently located restaurant on one of Longview's busiest thoroughfares. Formerly the Chinese Gardens Restaurant, this 6,256 SF building sits on a 12,000-SF lot, offering abundant parking, excellent signage, seating for over 150 people, and a new roof completed in 2025. Conveniently located just blocks from Lower Columbia College, Triangle Shopping Center, and key government offices, the property boasts high visibility and strong traffic counts. With some work, this space could become the foundation for a thriving business. Personal property will be removed prior to closing. Contact us today for more information!