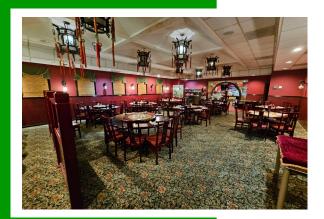

#### **ABOUT THE PROPERTY**

Rare opportunity to own a prominently located restaurant on one of Longview's busiest thoroughfares. Formerly the Chinese Gardens Restaurant, this 6,256 SF building sits on a 12,000-SF lot, offering abundant parking, excellent signage, seating for over 150 people, and a new roof completed in 2025. Conveniently located just blocks from Lower Columbia College, Triangle Shopping Center, and key government offices, the property boasts high visibility and strong traffic counts. With some work, this space could become the foundation for a thriving business. Personal property will be removed prior to closing. Contact us today for more information!