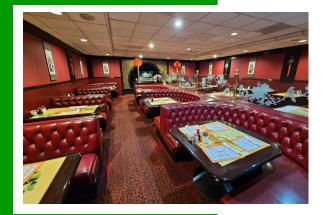

#### **ABOUT THE PROPERTY**

Rare opportunity to own a prominently located restaurant on one of Longview's busiest thoroughfares. Formerly the Chinese Gardens Restaurant, this 6,256 SF building sits on a 12,000-SF lot, offering abundant parking, excellent signage, seating for over 150 people, and a new roof completed in 2025. Conveniently located just blocks from Lower Columbia College, Triangle Shopping Center, and key government offices, the property boasts high visibility and strong traffic counts. With some work, this space could become the foundation for a thriving business. Personal property will be removed prior to closing. Contact us today for more information!