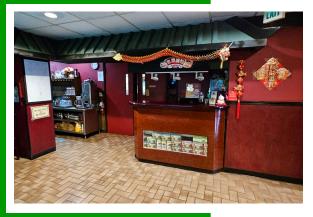

#### **ABOUT THE PROPERTY**

Rare opportunity to own a prominently located restaurant on one of Longview's busiest thoroughfares. Formerly the Chinese Gardens Restaurant, this 6,256 SF building sits on a 12,000-SF lot, offering abundant parking, excellent signage, seating for over 150 people, and a new roof completed in 2025. Conveniently located just blocks from Lower Columbia College, Triangle Shopping Center, and key government offices, the property boasts high visibility and strong traffic counts. With some work, this space could become the foundation for a thriving business. Personal property will be removed prior to closing. Contact us today for more information!