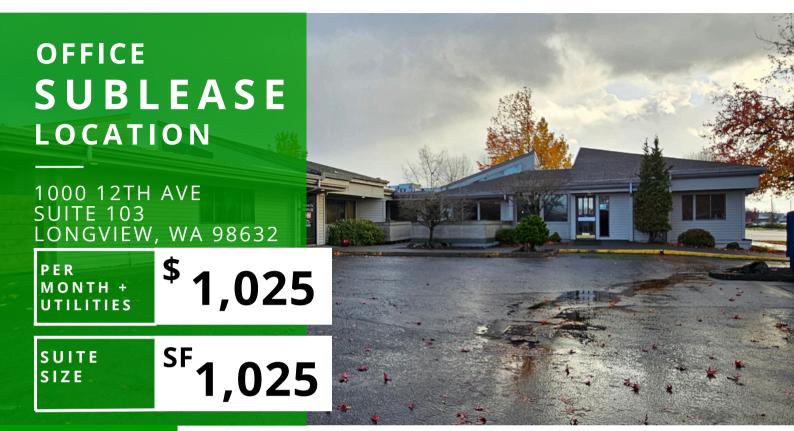

## **ABOUT THE PROPERTY**

Great opportunity to sublease this suite on the main level of this office complex, located in the heart of Longview's business district. Suite 103 is Approx. 1,025 SF and includes 3 private offices, open cubicle workspace, and 1 bathroom. Includes parking and signage opportunities. Call today to schedule your private tour.