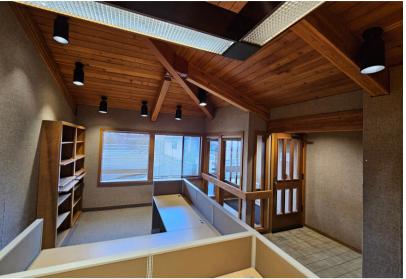

## **ABOUT THE PROPERTY**

Great opportunity to sublease this suite on the main level of this office complex, located in the heart of Longview's business district. Suite 103 is Approx. 1,025 SF and includes 3 private offices, open cubicle workspace, and 1 bathroom. Includes parking and signage opportunities. Call today to schedule your private tour.