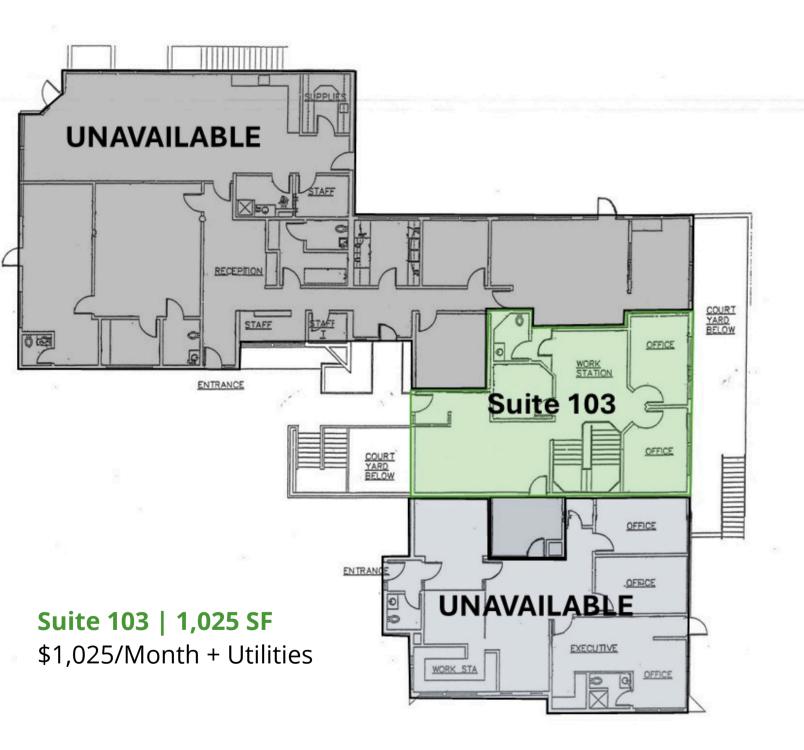

## **ABOUT THE PROPERTY**

Great opportunity to sublease this suite on the main level of this office complex, located in the heart of Longview's business district. Suite 103 is Approx. 1,025 SF and includes 3 private offices, open cubicle workspace, and 1 bathroom. Includes parking and signage opportunities. Call today to schedule your private tour.