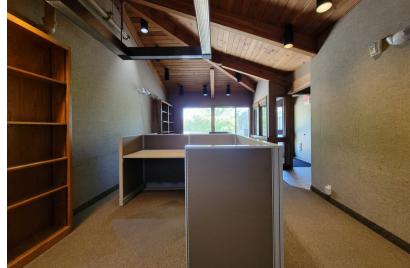

## **ABOUT THE PROPERTY**

Great opportunity to sublease this suite on the main level of this office complex, located in the heart of Longview's business district. Suite 103 is Approx. 1,025 SF and includes 3 private offices, open cubicle workspace, and 1 bathroom. Includes parking and signage opportunities. Call today to schedule your private tour.