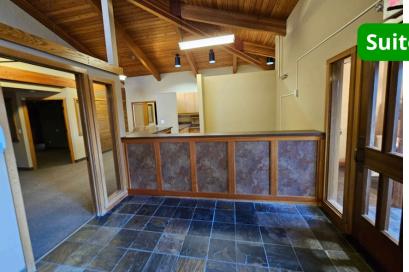

#### ABOUT THE PROPERTY

Great opportunity to sublease two suites on the main level of this office complex, located in the heart of Longview's business district. Suite 103 is Approx. 1,025 SF and includes 3 private offices, open cubicle workspace, and 1 bathroom. Suite 104 is Approx. 1,350 SF. features a reception/waiting room, a workstation, 3 private offices, a conference room/breakroom, storage room, and 2 bathrooms. Lease rates are star at \$1,025 per month plus utilities. Flexibility to add a 120 SF office to either suite. Includes parking and signage opportunities. Call today to schedule your private tour.