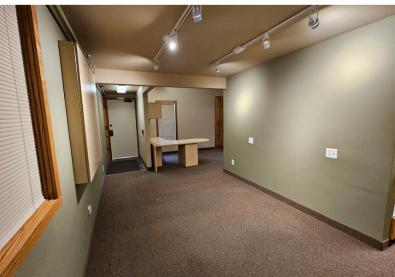

#### ABOUT THE PROPERTY

Great opportunity to sublease two suites on the main level of this office complex, located in the heart of Longview's business district. Suite 103 is Approx. 1,025 SF and includes 3 private offices, open cubicle workspace, and 1 bathroom. Suite 104 is Approx. 1,350 SF. features a reception/waiting room, a workstation, 3 private offices, a conference room/breakroom, storage room, and 2 bathrooms. Lease rates are star at \$1,025 per month plus utilities. Flexibility to add a 120 SF office to either suite. Includes parking and signage opportunities. Call today to schedule your private tour.