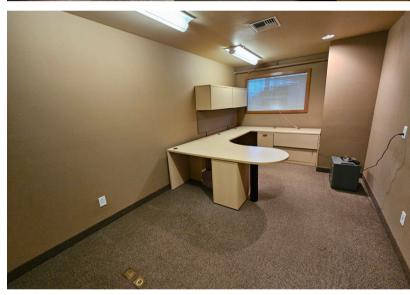

#### ABOUT THE PROPERTY

Great opportunity to sublease two suites on the main level of this office complex, located in the heart of Longview's business district. Suite 103 is Approx. 1,025 SF and includes 3 private offices, open cubicle workspace, and 1 bathroom. Suite 104 is Approx. 1,350 SF. features a reception/waiting room, a workstation, 3 private offices, a conference room/breakroom, storage room, and 2 bathrooms. Lease rates are star at \$1,025 per month plus utilities. Flexibility to add a 120 SF office to either suite. Includes parking and signage opportunities. Call today to schedule your private tour.