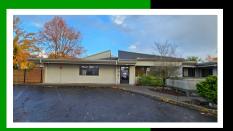

#### ABOUT THE PROPERTY

Great opportunity to sublease two suites on the main level of this office complex, located in the heart of Longview's business district. Suite 103 is Approx. 1,025 SF and includes 3 private offices, open cubicle workspace, and 1 bathroom. Suite 104 is Approx. 1,350 SF. features a reception/waiting room, a workstation, 3 private offices, a conference room/breakroom, storage room, and 2 bathrooms. Lease rates are star at \$1,025 per month plus utilities. Flexibility to add a 120 SF office to either suite. Includes parking and signage opportunities. Call today to schedule your private tour.