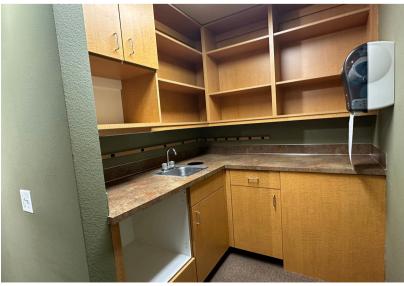

#### ABOUT THE PROPERTY

Great opportunity to sublease two suites on the main level of this office complex, located in the heart of Longview's business district. Suite 103 is Approx. 1,025 SF and includes 3 private offices, open cubicle workspace, and 1 bathroom. Suite 104 is Approx. 1,350 SF. features a reception/waiting room, a workstation, 3 private offices, a conference room/breakroom, storage room, and 2 bathrooms. Lease rates are star at \$1,025 per month plus utilities. Flexibility to add a 120 SF office to either suite. Includes parking and signage opportunities. Call today to schedule your private tour.