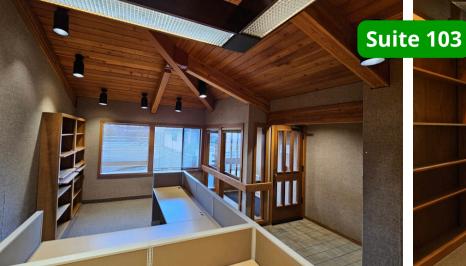

#### ABOUT THE PROPERTY

Great opportunity to sublease two suites on the main level of this office complex, located in the heart of Longview's business district. Suite 103 is Approx. 1,025 SF and includes 3 private offices, open cubicle workspace, and 1 bathroom. Suite 104 is Approx. 1,350 SF. features a reception/waiting room, a workstation, 3 private offices, a conference room/breakroom, storage room, and 2 bathrooms. Lease rates are star at \$1,025 per month plus utilities. Flexibility to add a 120 SF office to either suite. Includes parking and signage opportunities. Call today to schedule your private tour.