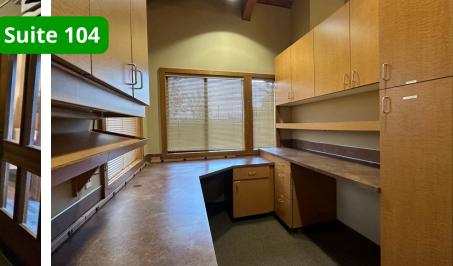

#### ABOUT THE PROPERTY

Great opportunity to sublease two suites on the main level of this office complex, located in the heart of Longview's business district. Suite 103 is Approx. 1,025 SF and includes 3 private offices, open cubicle workspace, and 1 bathroom. Suite 104 is Approx. 1,350 SF. features a reception/waiting room, a workstation, 3 private offices, a conference room/breakroom, storage room, and 2 bathrooms. Lease rates are star at \$1,025 per month plus utilities. Flexibility to add a 120 SF office to either suite. Includes parking and signage opportunities. Call today to schedule your private tour.