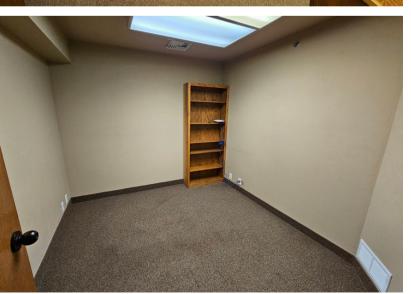

#### ABOUT THE PROPERTY

Great opportunity to sublease two suites on the main level of this office complex, located in the heart of Longview's business district. Suite 103 is Approx. 1,025 SF and includes 3 private offices, open cubicle workspace, and 1 bathroom. Suite 104 is Approx. 1,350 SF. features a reception/waiting room, a workstation, 3 private offices, a conference room/breakroom, storage room, and 2 bathrooms. Lease rates are star at \$1,025 per month plus utilities. Flexibility to add a 120 SF office to either suite. Includes parking and signage opportunities. Call today to schedule your private tour.