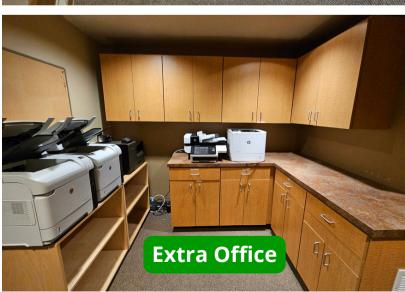

#### ABOUT THE PROPERTY

Great opportunity to sublease two suites on the main level of this office complex, located in the heart of Longview's business district. Suite 103 is Approx. 1,025 SF and includes 3 private offices, open cubicle workspace, and 1 bathroom. Suite 104 is Approx. 1,350 SF. features a reception/waiting room, a workstation, 3 private offices, a conference room/breakroom, storage room, and 2 bathrooms. Lease rates are star at \$1,025 per month plus utilities. Flexibility to add a 120 SF office to either suite. Includes parking and signage opportunities. Call today to schedule your private tour.