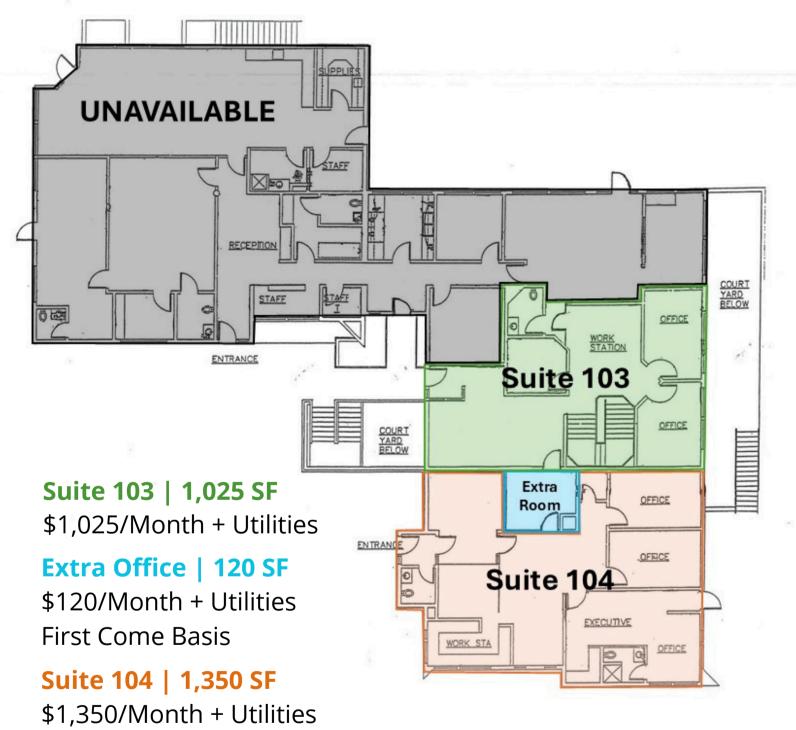

#### ABOUT THE PROPERTY

Great opportunity to sublease two suites on the main level of this office complex, located in the heart of Longview's business district. Suite 103 is Approx. 1,025 SF and includes 3 private offices, open cubicle workspace, and 1 bathroom. Suite 104 is Approx. 1,350 SF. features a reception/waiting room, a workstation, 3 private offices, a conference room/breakroom, storage room, and 2 bathrooms. Lease rates are star at \$1,025 per month plus utilities. Flexibility to add a 120 SF office to either suite. Includes parking and signage opportunities. Call today to schedule your private tour.

### Lease Both | 2,495 SF \$2,495/Month + Utilities Extra Room Included

The information contained herein has been obtained from sources we understand to be reliable. Whilst we do not doubt its accuracy it has not been verified & we make no guarantees, warranty or representations about it. Any projections, opinions, assumptions or estimates used are for example only. You & your advisors should conduct a careful independent investigation of the property to determine the property's satisfaction to your needs. © Woodford Commercial Real Estate.