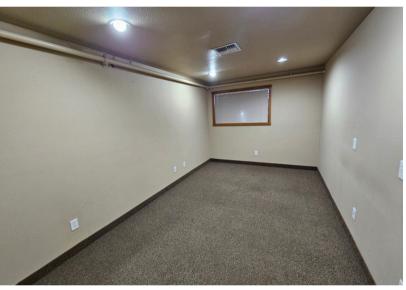

#### ABOUT THE PROPERTY

Great opportunity to sublease two suites on the main level of this office complex, located in the heart of Longview's business district. Suite 103 is Approx. 1,025 SF and includes 3 private offices, open cubicle workspace, and 1 bathroom. Suite 104 is Approx. 1,350 SF. features a reception/waiting room, a workstation, 3 private offices, a conference room/breakroom, storage room, and 2 bathrooms. Lease rates are star at \$1,025 per month plus utilities. Flexibility to add a 120 SF office to either suite. Includes parking and signage opportunities. Call today to schedule your private tour.