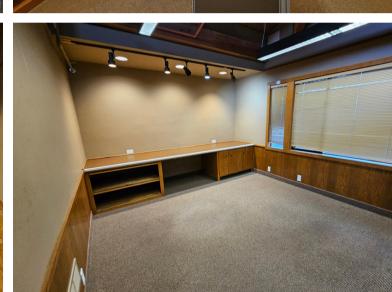

#### ABOUT THE PROPERTY

Great opportunity to sublease two suites on the main level of this office complex, located in the heart of Longview's business district. Suite 103 is Approx. 1,025 SF and includes 3 private offices, open cubicle workspace, and 1 bathroom. Suite 104 is Approx. 1,350 SF. features a reception/waiting room, a workstation, 3 private offices, a conference room/breakroom, storage room, and 2 bathrooms. Lease rates are star at \$1,025 per month plus utilities. Flexibility to add a 120 SF office to either suite. Includes parking and signage opportunities. Call today to schedule your private tour.