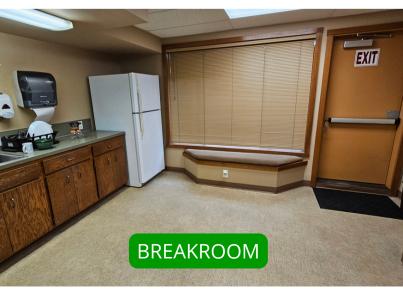

### ABOUT THE PROPERTY

Discover the perfect space for your business in the heart of Longview's business district! Lease the lower level of this office complex with options from 45–325 SF. Choose one office or multiple spaces, the possibilities are endless! Features two entrance points, 9 private offices of varying sizes and many with windows for natural lighting, a shared restroom, and breakroom. Parking and signage available! Lease rates begin at \$200 per month, utilities and internet included. Don't miss out on this incredible opportunity! Call today for more details or to schedule your private tour.