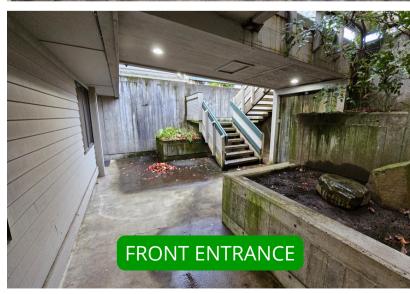

### ABOUT THE PROPERTY

Discover the perfect space for your business in the heart of Longview's business district! Lease the lower level of this office complex with options from 45–325 SF. Choose one office or multiple spaces, the possibilities are endless! Features two entrance points, 9 private offices of varying sizes and many with windows for natural lighting, a shared restroom, and breakroom. Parking and signage available! Lease rates begin at \$200 per month, utilities and internet included. Don't miss out on this incredible opportunity! Call today for more details or to schedule your private tour.