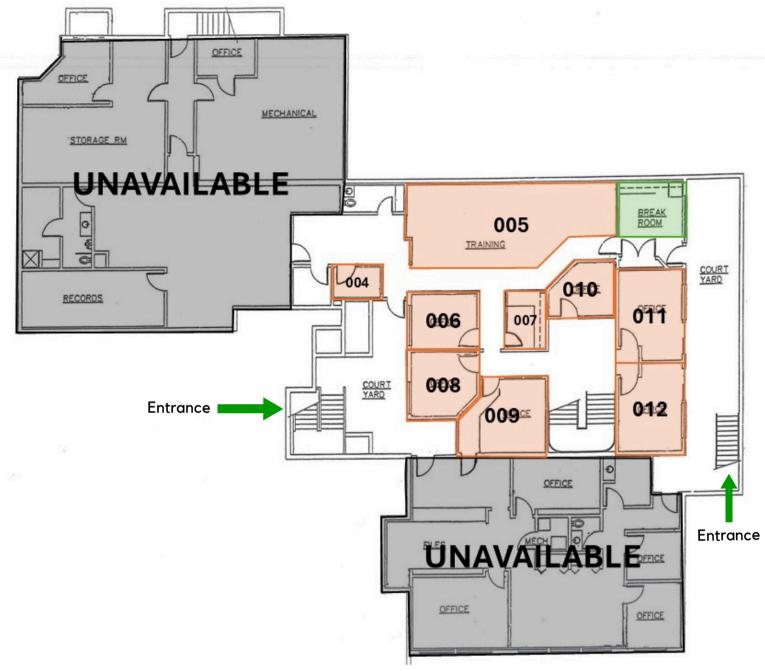

#### OFFICE FOR LEASE

Suite 004 | \$200 P/M | 45 SF Suite 005 | \$700 P/M | 325 SF Suite 006 | \$500 P/M | 110 SF Suite 007 | \$350 P/M | 75 SF Suite 012 | \$550 P/M | 170 SF

Suite 009 | \$500 P/M | 180 SF Suite 010 | \$350 P/M | 93 SF Suite 011 | \$550 P/M | 172 SF Suite 008 | \$500 P/M | 127 SF Utilities & Internet Included