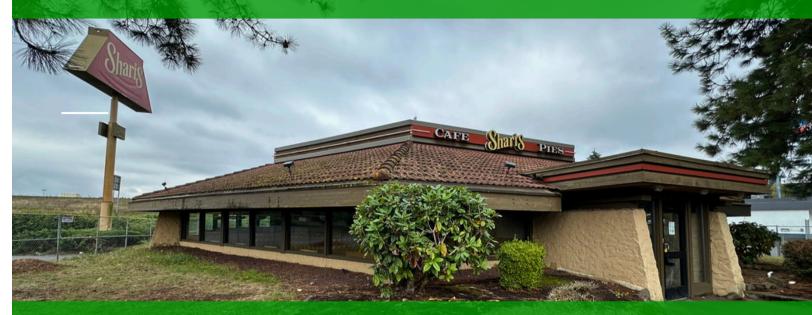

### ABOUT THE PROPERTY

Formerly a standalone Shari's restaurant, this 3,848 SF commercial space is now available for lease just off the I-5 freeway. Located on a 33,541 SF lot, it offers exceptional visibility with signage visible from the I-5 freeway. Key Features of this restaurant property include abundant natural lighting, well-proportioned dining and kitchen area, two bathrooms, ample parking and a full kitchen with large hood and two walk-ins. Zoned for multiple uses, this property has an asking price of \$8,017 plus triple net charges. Ground leasing options are also available. Don't miss this opportunity! Call today to schedule your private tour!