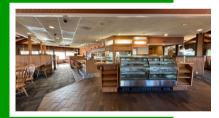

### ABOUT THE PROPERTY

Formerly a standalone Shari's restaurant, this 3,848 SF commercial space is now available for lease just off the I-5 freeway. Located on a 33,541 SF lot, it offers exceptional visibility with signage visible from the I-5 freeway. Key Features of this restaurant property include abundant natural lighting, well-proportioned dining and kitchen area, two bathrooms, ample parking and a full kitchen with large hood and two walk-ins. Zoned for multiple uses, this property has an asking price of \$8,017 plus triple net charges. Ground leasing options are also available. Don't miss this opportunity! Call today to schedule your private tour!