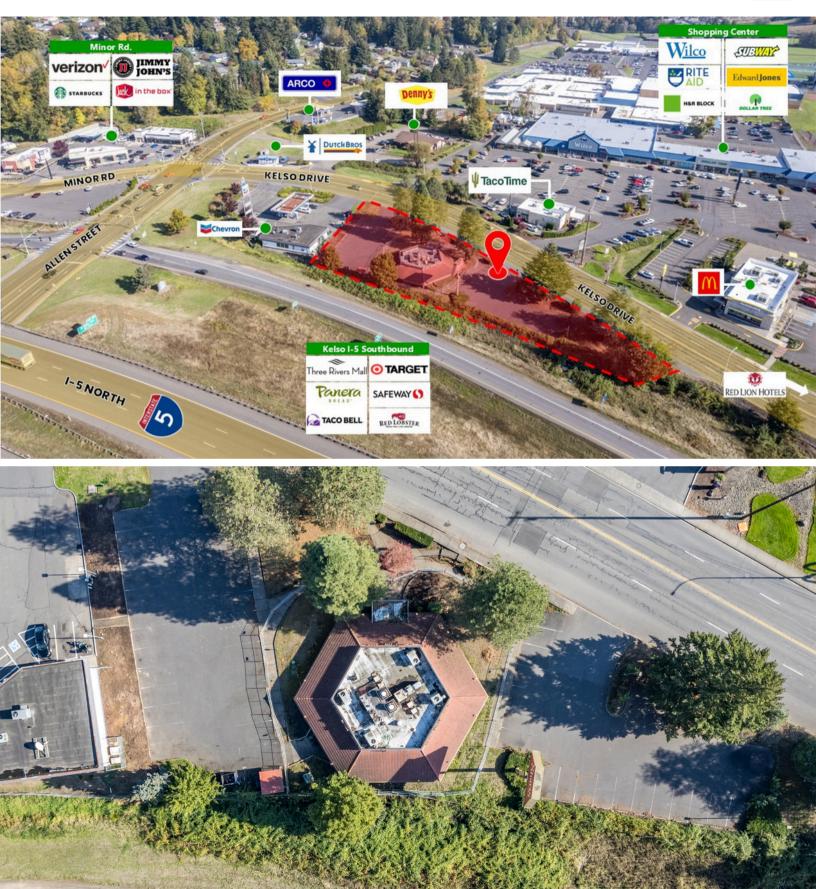

### ABOUT THE PROPERTY

Formerly a standalone Shari's restaurant, this 3,848 SF commercial space is now available for lease just off the I-5 freeway. Located on a 33,541 SF lot, it offers exceptional visibility with signage visible from the I-5 freeway. Key Features of this restaurant property include abundant natural lighting, well-proportioned dining and kitchen area, two bathrooms, ample parking and a full kitchen with large hood and two walk-ins. Zoned for multiple uses, this property has an asking price of \$8,017 plus triple net charges. Ground leasing options are also available. Don't miss this opportunity! Call today to schedule your private tour!