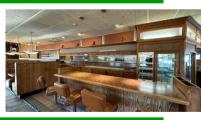

### ABOUT THE PROPERTY

Formerly a standalone Shari's restaurant, this 3,848 SF commercial space is now available for lease just off the I-5 freeway. Located on a 33,541 SF lot, it offers exceptional visibility with signage visible from the I-5 freeway. Key Features of this restaurant property include abundant natural lighting, well-proportioned dining and kitchen area, two bathrooms, ample parking and a full kitchen with large hood and two walk-ins. Zoned for multiple uses, this property has an asking price of \$8,017 plus triple net charges. Ground leasing options are also available. Don't miss this opportunity! Call today to schedule your private tour!