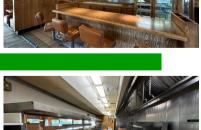

### ABOUT THE PROPERTY

Formerly a standalone Shari's restaurant, this 3,848 SF commercial space is now available for lease just off the I-5 freeway. Located on a 33,541 SF lot, it offers exceptional visibility with signage visible from the I-5 freeway. Key Features of this restaurant property include abundant natural lighting, well-proportioned dining and kitchen area, two bathrooms, ample parking and a full kitchen with large hood and two walk-ins. Zoned for multiple uses, this property has an asking price of \$8,017 plus triple net charges. Ground leasing options are also available. Don't miss this opportunity! Call today to schedule your private tour!