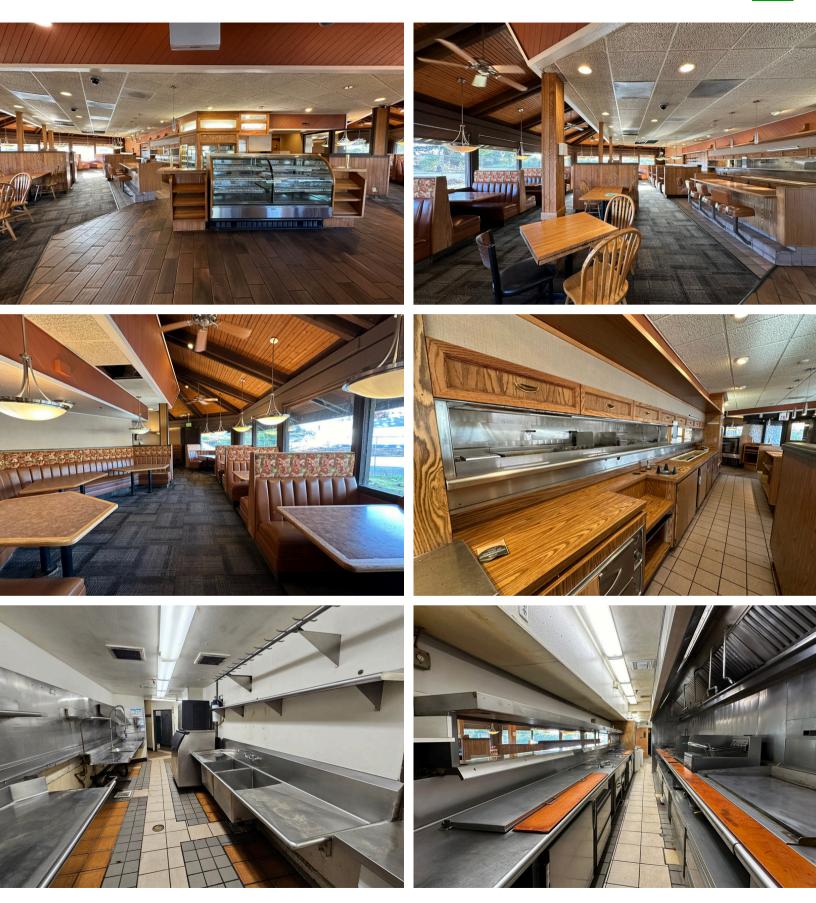

### ABOUT THE PROPERTY

Formerly a standalone Shari's restaurant, this 3,848 SF commercial space is now available for lease just off the I-5 freeway. Located on a 33,541 SF lot, it offers exceptional visibility with signage visible from the I-5 freeway. Key Features of this restaurant property include abundant natural lighting, well-proportioned dining and kitchen area, two bathrooms, ample parking and a full kitchen with large hood and two walk-ins. Zoned for multiple uses, this property has an asking price of \$8,017 plus triple net charges. Ground leasing options are also available. Don't miss this opportunity! Call today to schedule your private tour!