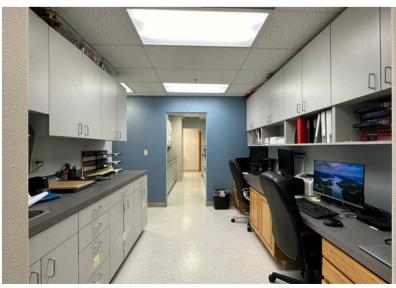

### **ABOUT THE PROPERTY**

Prime leasing opportunities at The River Suite Condominiums, an ideally situated office building offering excellent visibility and stunning views of the Cowlitz River and surrounding areas. These first floor suites spans 4,095 SF, which can be divided into two separate 2,048 SF suites. These move-in ready suites feature office/medical rooms, a reception area, lobby/waiting areas, a conference room, a breakroom lounge, and five restrooms. This condo include ample parking and prominent signage opportunities. Lease rates start at \$3,500 per month, plus electricity. Don't miss out on a great opportunity, call today for your private tour.

### Suite 1B

\$3,500/Month 2,048 SF

- 1 Waiting Room
- 6 Office/Medical Rooms
- 1 Conference Room
- 1 Kitchenette
- 2 Restrooms

The information contained herein has been obtained from sources we understand to be reliable. Whilst we do not doubt its accuracy it has not been verified & we make no guarantees, warranty or representations about it. Any projections, opinions, assumptions or estimates used are for example only. You & your advisors should conduct a careful independent investigation of the property to determine the property's satisfaction to your needs. © Woodford Commercial Real Estate.