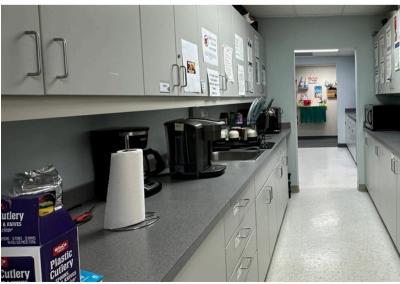

### **ABOUT THE PROPERTY**

Prime leasing opportunities at The River Suite Condominiums, an ideally situated office building offering excellent visibility and stunning views of the Cowlitz River and surrounding areas. These first floor suites spans 4,095 SF, which can be divided into two separate 2,048 SF suites. These move-in ready suites feature office/medical rooms, a reception area, lobby/waiting areas, a conference room, a breakroom lounge, and five restrooms. This condo include ample parking and prominent signage opportunities. Lease rates start at \$3,500 per month, plus electricity. Don't miss out on a great opportunity, call today for your private tour.

### **Suite 1A**

\$3,500/Month 2,048 SF

- 1 Reception/Waiting Area
- 8 Offices
- 1 Conference Room
- 3 Restrooms
- 1 Kitchenette
- 1 Breakroom

### Suite 1B

\$3,500/Month 2,048 SF

- 1 Waiting Room
- 6 Office/Medical Rooms
- 1 Conference Room
- 1 Kitchenette
- 2 Restrooms

The information contained herein has been obtained from sources we understand to be reliable. Whilst we do not doubt its accuracy it has not been verified & we make no guarantees, warranty or representations about it. Any projections, opinions, assumptions or estimates used are for example only. You & your advisors should conduct a careful independent investigation of the property to determine the property's satisfaction to your needs. © Woodford Commercial Real Estate.