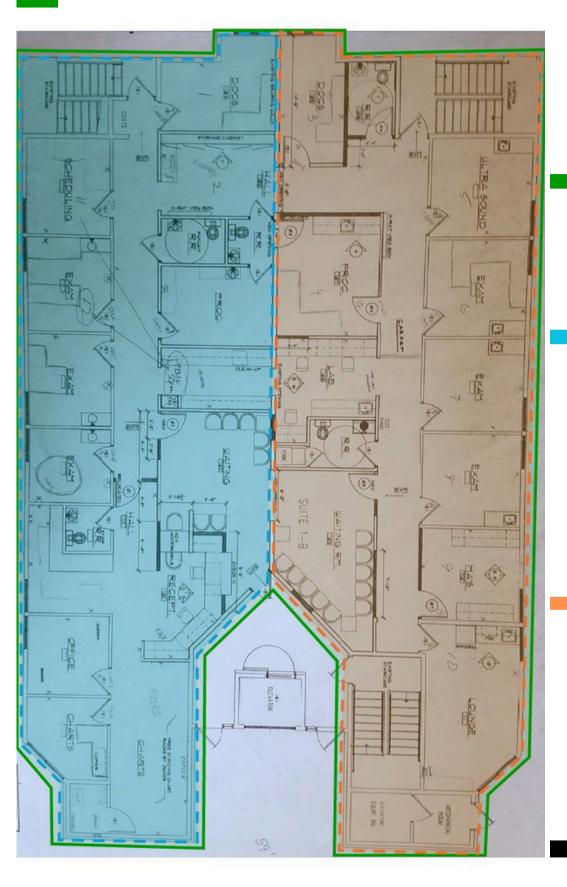

# Floor Plan Options

## Full Suite 1A & 1B

\$6,500/Month 4,096 SF Includes all of the below

### **Suite 1A**

\$3,500/Month 2,048 SF

- 1 Reception/Waiting Area
- 8 Offices
- 1 Conference Room
- 3 Restrooms
- 1 Kitchenette
- 1 Breakroom

### Suite 1B

\$3,500/Month 2,048 SF

- 1 Waiting Room
- 6 Office/Medical Rooms
- 1 Conference Room
- 1 Kitchenette
- 2 Restrooms

The information contained herein has been obtained from sources we understand to be reliable. Whilst we do not doubt its accuracy it has not been verified & we make no guarantees, warranty or representations about it. Any projections, opinions, assumptions or estimates used are for example only. You & your advisors should conduct a careful independent investigation of the property to determine the property's satisfaction to your needs. © Woodford Commercial Real Estate.