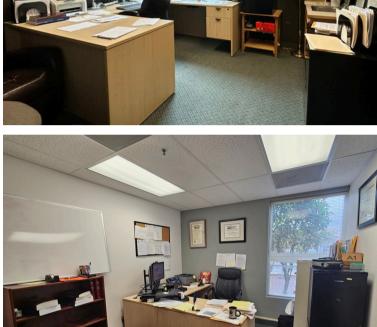

# **ABOUT THE PROPERTY**

Prime leasing opportunities at The River Suite Condominiums, an ideally situated office building offering excellent visibility and stunning views of the Cowlitz River and surrounding areas. These first floor suites spans 4,095 SF, which can be divided into two separate 2,048 SF suites. These move-in ready suites feature office/medical rooms, a reception area, lobby/waiting areas, a conference room, a breakroom lounge, and five restrooms. This condo include ample parking and prominent signage opportunities. Lease rates start at \$3,500 per month, plus electricity. Don't miss out on a great opportunity, call today for your private tour.

# Suite 1A

- \$3,500/Month
- 2,048 SF
- 1 Reception/Waiting Area
- 8 Offices
- 1 Conference Room
- 3 Restrooms
- 1 Kitchenette
- 1 Breakroom

# Suite 1B

- \$3,500/Month
- 2,048 SF
- 1 Waiting Room
- 6 Office/Medical Rooms
- 1 Conference Room
- 1 Kitchenette
- 2 Restrooms

The information contained herein has been obtained from sources we understand to be reliable. Whilst we do not doubt its accuracy it has not been verified & we make no guarantees, warranty or representations about it. Any projections, opinions, assumptions or estimates used are for example only. You & your advisors should conduct a careful independent investigation of the property to determine the property's satisfaction to your needs. © Woodford Commercial Real Estate.