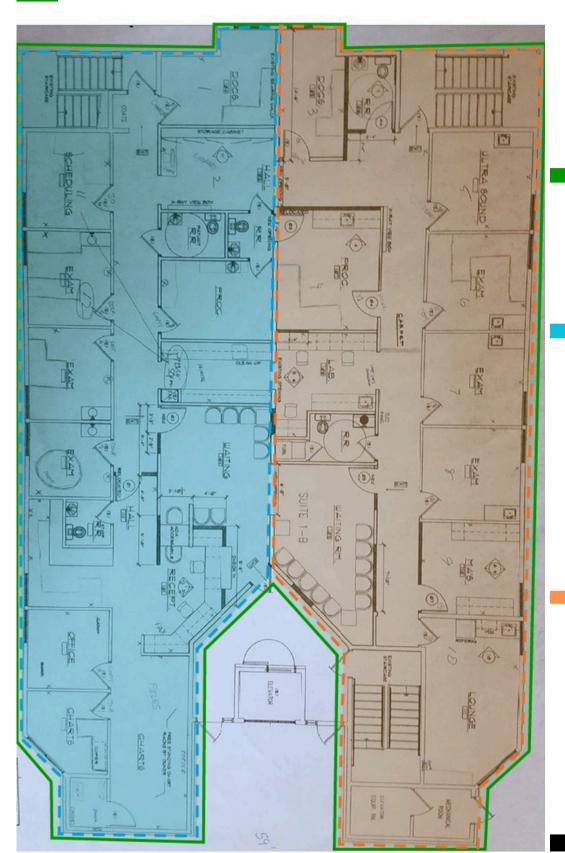

# Floor Plan Options

Full Suite 1A & 1B \$6,500/Month 4,096 SF Includes all of the below

# Suite 1A

- \$3,500/Month
- 2,048 SF
- 1 Reception/Waiting Area
- 8 Offices
- 1 Conference Room
- 3 Restrooms
- 1 Kitchenette
- 1 Breakroom

# Suite 1B

- \$3,500/Month
- 2,048 SF
- 1 Waiting Room
- 6 Office/Medical Rooms
- 1 Conference Room
- 1 Kitchenette
- 2 Restrooms

The information contained herein has been obtained from sources we understand to be reliable. Whilst we do not doubt its accuracy it has not been verified & we make no guarantees, warranty or representations about it. Any projections, opinions, assumptions or estimates used are for example only. You & your advisors should conduct a careful independent investigation of the property to determine the property's satisfaction to your needs. © Woodford Commercial Real Estate.