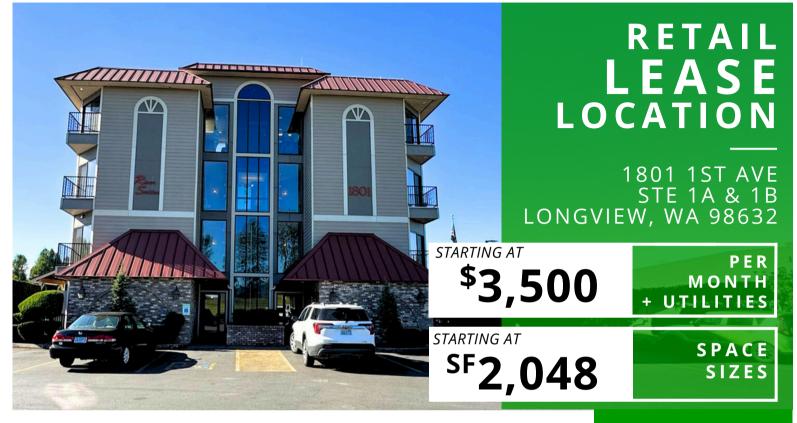

# **ABOUT THE PROPERTY**

Prime leasing opportunities at The River Suite Condominiums, an ideally situated office building offering excellent visibility and stunning views of the Cowlitz River and surrounding areas. These first floor suites spans 4,095 SF, which can be divided into two separate 2,048 SF suites. These move-in ready suites feature office/medical rooms, a reception area, lobby/waiting areas, a conference room, a breakroom lounge, and five restrooms. This condo include ample parking and prominent signage opportunities. Lease rates start at \$3,500 per month, plus electricity. Don't miss out on a great opportunity, call today for your private tour.

# SUITES AVAILABLE

 FULL SUITE |
 4,096 SF |
 \$6,500/MONTH

 SUITE 1A
 |
 2,048 SF |
 \$3,500/MONTH

 SUITE 1B
 |
 2,048 SF |
 \$3,500/MONTH

 PLUS ELECTRICITY, PHONE & INTERNET

woodfordcre.com