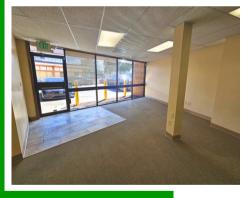

## ABOUT THE PROPERTY

Prime commercial office space available in the heart of the local trade area of Longview! This 1,600 SF suite includes a reception area, three private offices, an oversized supply closet, a large open area for cubicles or meeting space, and a private restroom. The property is co-located with Apple Family Dental and is conveniently positioned between Ocean Beach Hwy and Washington Way. The asking lease rate is \$1,800 per month plus triple nets. Reserved parking is available. Contact us today to arrange a viewing of this excellent office space!