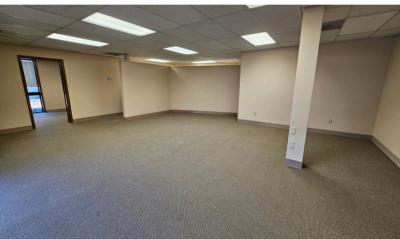

## ABOUT THE PROPERTY

Prime commercial office space available in the heart of the local trade area of Longview! This 1,600 SF suite includes a reception area, three private offices, an oversized supply closet, a large open area for cubicles or meeting space, and a private restroom. The property is co-located with Apple Family Dental and is conveniently positioned between Ocean Beach Hwy and Washington Way. The asking lease rate is \$1,800 per month plus triple nets. Reserved parking is available. Contact us today to arrange a viewing of this excellent office space!