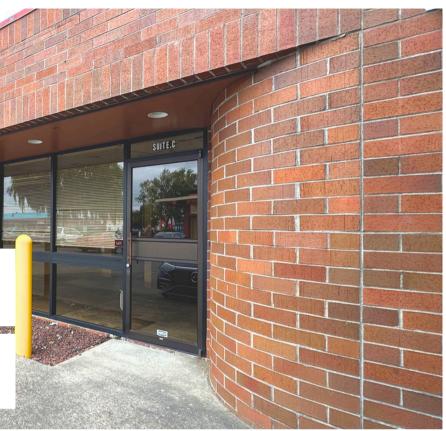

2020 9TH AVE STE C LONGVIEW WA 98632

PER MONTH + NNN **\$1,800** 

SUITE SIZE <sup>SF</sup>1,600

## ABOUT THE PROPERTY

Prime commercial office space available in the heart of the local trade area of Longview! This 1,600 SF suite includes a reception area, three private offices, an oversized supply closet, a large open area for cubicles or meeting space, and a private restroom. The property is co-located with Apple Family Dental and is conveniently positioned between Ocean Beach Hwy and Washington Way. The asking lease rate is \$1,800 per month plus triple nets. Reserved parking is available. Contact us today to arrange a viewing of this excellent office space!