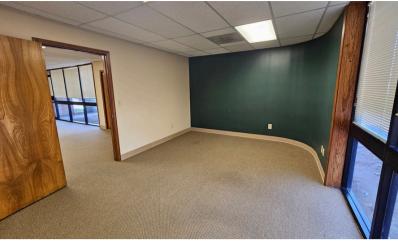

## ABOUT THE PROPERTY

Prime commercial office space available in the heart of the local trade area of Longview! This 1,600 SF suite includes a reception area, three private offices, an oversized supply closet, a large open area for cubicles or meeting space, and a private restroom. The property is co-located with Apple Family Dental and is conveniently positioned between Ocean Beach Hwy and Washington Way. The asking lease rate is \$1,800 per month plus triple nets. Reserved parking is available. Contact us today to arrange a viewing of this excellent office space!