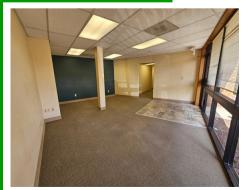

## ABOUT THE PROPERTY

Prime commercial office space available in the heart of the local trade area of Longview! This 1,600 SF suite includes a reception area, three private offices, an oversized supply closet, a large open area for cubicles or meeting space, and a private restroom. The property is co-located with Apple Family Dental and is conveniently positioned between Ocean Beach Hwy and Washington Way. The asking lease rate is \$1,800 per month plus triple nets. Reserved parking is available. Contact us today to arrange a viewing of this excellent office space!