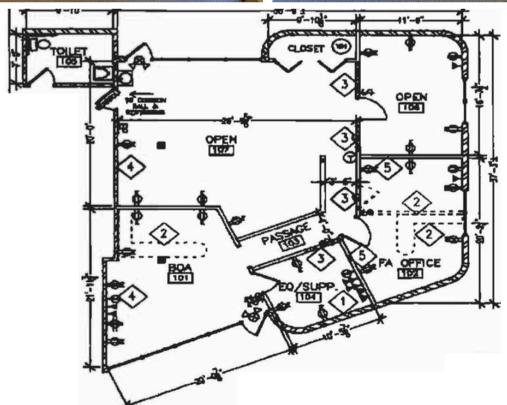

## ABOUT THE PROPERTY

Prime commercial office space available in the heart of the local trade area of Longview! This 1,600 SF suite includes a reception area, three private offices, an oversized supply closet, a large open area for cubicles or meeting space, and a private restroom. The property is co-located with Apple Family Dental and is conveniently positioned between Ocean Beach Hwy and Washington Way. The asking lease rate is \$1,800 per month plus triple nets. Reserved parking is available. Contact us today to arrange a viewing of this excellent office space!