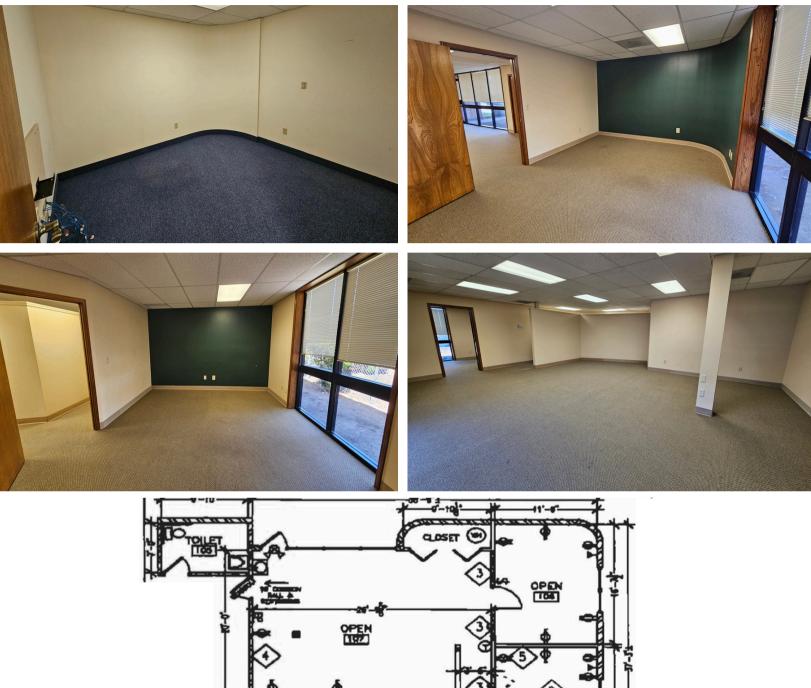

## **ABOUT THE PROPERTY**

Prime commercial office space available in the heart of the local trade area of Longview! This 1,600 SF suite includes a reception area, three private offices, an oversized supply closet, a large open area for cubicles or meeting space, and a private restroom. The property is co-located with Apple Family Dental and is conveniently positioned between Ocean Beach Hwy and Washington Way. The asking lease rate is \$2,080 per month plus triple nets. Contact us today to arrange a viewing of this excellent office space!