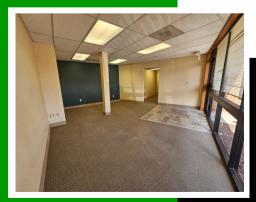

## **ABOUT THE PROPERTY**

Prime commercial office space available in the heart of the local trade area of Longview! This 1,600 SF suite includes a reception area, three private offices, an oversized supply closet, a large open area for cubicles or meeting space, and a private restroom. The property is co-located with Apple Family Dental and is conveniently positioned between Ocean Beach Hwy and Washington Way. The asking lease rate is \$2,080 per month plus triple nets. Contact us today to arrange a viewing of this excellent office space!