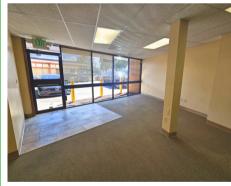

## **ABOUT THE PROPERTY**

Prime commercial office space available in the heart of the local trade area of Longview! This 1,600 SF suite includes a reception area, three private offices, an oversized supply closet, a large open area for cubicles or meeting space, and a private restroom. The property is co-located with Apple Family Dental and is conveniently positioned between Ocean Beach Hwy and Washington Way. The asking lease rate is \$2,080 per month plus triple nets. Contact us today to arrange a viewing of this excellent office space!