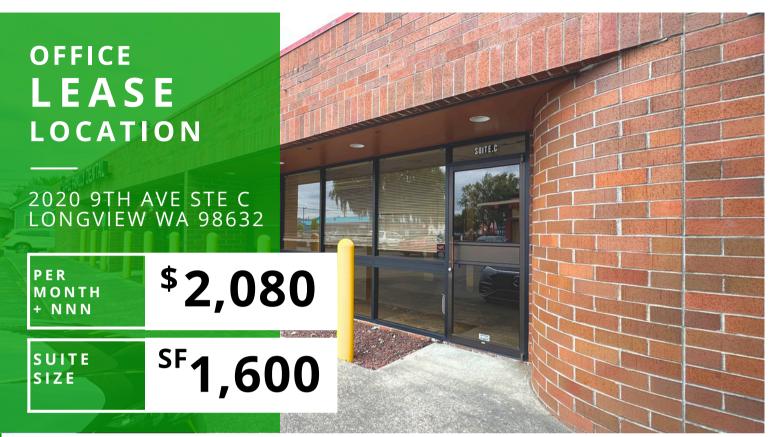

## **ABOUT THE PROPERTY**

Prime commercial office space available in the heart of the local trade area of Longview! This 1,600 SF suite includes a reception area, three private offices, an oversized supply closet, a large open area for cubicles or meeting space, and a private restroom. The property is co-located with Apple Family Dental and is conveniently positioned between Ocean Beach Hwy and Washington Way. The asking lease rate is \$2,080 per month plus triple nets. Contact us today to arrange a viewing of this excellent office space!