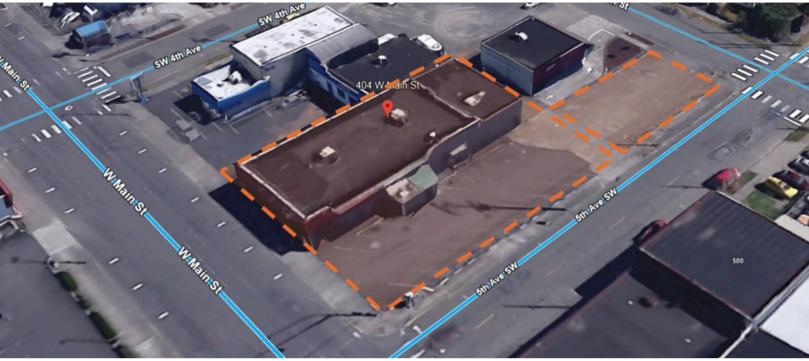

## ABOUT THE PROPERTY

Perfectly located corner lot in west Kelso! This location has a 6,400 SF office/retail building plus approx. 10,500 SF parking lot. The building features a commercial automatic sliding front door, spacious reception area, 14 offices, 5 large rooms, a break room, an electrical/IT room, an employee bathroom, and separate men's & women's multi stall bathroom. The large rooms offer versatile use options, such as conference rooms, or additional multi cubicle offices. Situated in a pedestrian-friendly area with excellent traffic counts and close proximity to I-5, this location is ideal for your business needs. The asking lease rate is \$7,500 per month plus triple nets. Contact us today to schedule a private tour!