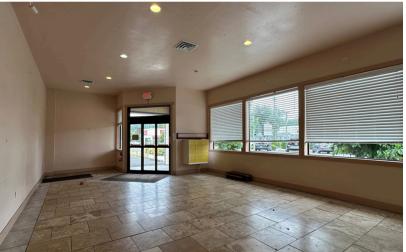

## ABOUT THE PROPERTY

Perfectly located corner lot in west Kelso! This location has a 6,400 SF office/retail building plus approx. 10,500 SF parking lot. The building features a commercial automatic sliding front door, spacious reception area, 14 offices, 5 large rooms, a break room, an electrical/IT room, an employee bathroom, and separate men's & women's multi stall bathroom. The large rooms offer versatile use options, such as conference rooms, or additional multi cubicle offices. Situated in a pedestrian-friendly area with excellent traffic counts and close proximity to I-5, this location is ideal for your business needs. The asking lease rate is \$7,500 per month plus triple nets. Contact us today to schedule a private tour!