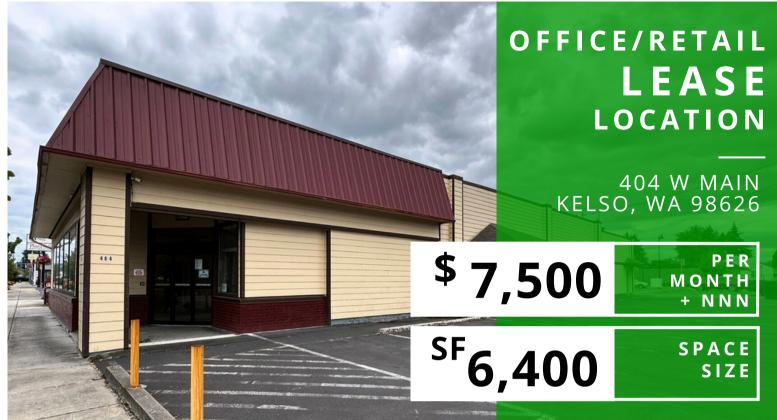

## ABOUT THE PROPERTY

Perfectly located corner lot in west Kelso! This location has a 6,400 SF office/retail building plus approx. 10,500 SF parking lot. The building features a commercial automatic sliding front door, spacious reception area, 14 offices, 5 large rooms, a break room, an electrical/IT room, an employee bathroom, and separate men's & women's multi stall bathroom. The large rooms offer versatile use options, such as conference rooms, or additional multi cubicle offices. Situated in a pedestrian-friendly area with excellent traffic counts and close proximity to I-5, this location is ideal for your business needs. The asking lease rate is \$7,500 per month plus triple nets. Contact us today to schedule a private tour!