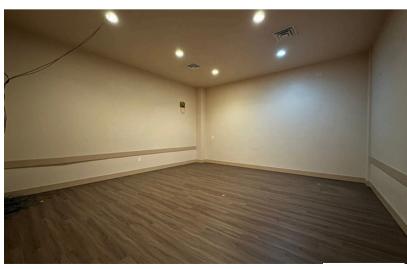

## ABOUT THE PROPERTY

Perfectly located corner lot in west Kelso! This location has a 6,400 SF office/retail building plus approx. 10,500 SF parking lot. The building features a commercial automatic sliding front door, spacious reception area, 14 offices, 5 large rooms, a break room, an electrical/IT room, an employee bathroom, and separate men's & women's multi stall bathroom. The large rooms offer versatile use options, such as conference rooms, or additional multi cubicle offices. Situated in a pedestrian-friendly area with excellent traffic counts and close proximity to I-5, this location is ideal for your business needs. The asking lease rate is \$7,500 per month plus triple nets. Contact us today to schedule a private tour!