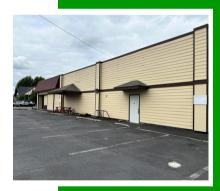

## ABOUT THE PROPERTY

Perfectly located corner lot in west Kelso! This location has a 6,400 SF office/retail building plus approx. 10,500 SF parking lot. The building features a commercial automatic sliding front door, spacious reception area, 14 offices, 5 large rooms, a break room, an electrical/IT room, an employee bathroom, and separate men's & women's multi stall bathroom. The large rooms offer versatile use options, such as conference rooms, or additional multi cubicle offices. Situated in a pedestrian-friendly area with excellent traffic counts and close proximity to I-5, this location is ideal for your business needs. The asking lease rate is \$7,500 per month plus triple nets. Contact us today to schedule a private tour!