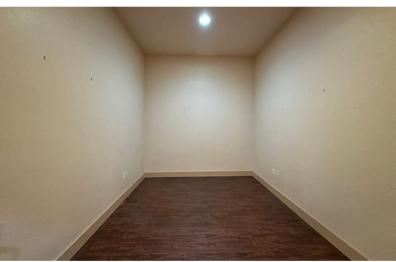

## ABOUT THE PROPERTY

Perfectly located corner lot in west Kelso! This location has a 6,400 SF office/retail building plus approx. 10,500 SF parking lot. The building features a commercial automatic sliding front door, spacious reception area, 14 offices, 5 large rooms, a break room, an electrical/IT room, an employee bathroom, and separate men's & women's multi stall bathroom. The large rooms offer versatile use options, such as conference rooms, or additional multi cubicle offices. Situated in a pedestrian-friendly area with excellent traffic counts and close proximity to I-5, this location is ideal for your business needs. The asking lease rate is \$7,500 per month plus triple nets. Contact us today to schedule a private tour!