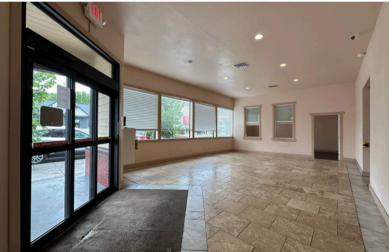

## ABOUT THE PROPERTY

Perfectly located corner lot in west Kelso! This location has a 6,400 SF office/retail building plus approx. 10,500 SF parking lot. The building features a commercial automatic sliding front door, spacious reception area, 14 offices, 5 large rooms, a break room, an electrical/IT room, an employee bathroom, and separate men's & women's multi stall bathroom. The large rooms offer versatile use options, such as conference rooms, or additional multi cubicle offices. Situated in a pedestrian-friendly area with excellent traffic counts and close proximity to I-5, this location is ideal for your business needs. The asking lease rate is \$7,500 per month plus triple nets. Contact us today to schedule a private tour!