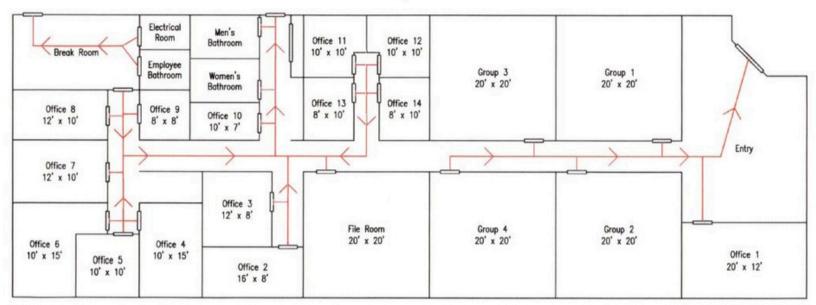

## ABOUT THE PROPERTY

Perfectly located corner lot in west Kelso! This location has a 6,400 SF office/retail building plus approx. 10,500 SF parking lot. The building features a commercial automatic sliding front door, spacious reception area, 14 offices, 5 large rooms, a break room, an electrical/IT room, an employee bathroom, and separate men's & women's multi stall bathroom. The large rooms offer versatile use options, such as conference rooms, or additional multi cubicle offices. Situated in a pedestrian-friendly area with excellent traffic counts and close proximity to I-5, this location is ideal for your business needs. The asking lease rate is \$7,500 per month plus triple nets. Contact us today to schedule a private tour!