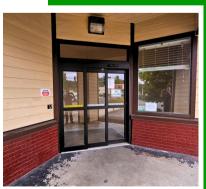

## ABOUT THE PROPERTY

Perfectly located corner lot in west Kelso! This location has a 6,400 SF office/retail building plus approx. 10,500 SF parking lot. The building features a commercial automatic sliding front door, spacious reception area, 14 offices, 5 large rooms, a break room, an electrical/IT room, an employee bathroom, and separate men's & women's multi stall bathroom. The large rooms offer versatile use options, such as conference rooms, or additional multi cubicle offices. Situated in a pedestrian-friendly area with excellent traffic counts and close proximity to I-5, this location is ideal for your business needs. The asking lease rate is \$7,500 per month plus triple nets. Contact us today to schedule a private tour!