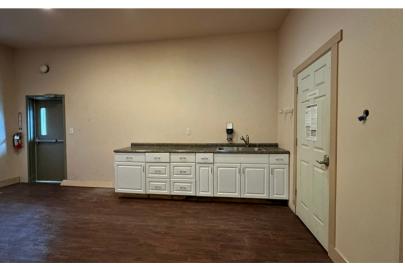

## ABOUT THE PROPERTY

Perfectly located corner lot in west Kelso! This location has a 6,400 SF office/retail building plus approx. 10,500 SF parking lot. The building features a commercial automatic sliding front door, spacious reception area, 14 offices, 5 large rooms, a break room, an electrical/IT room, an employee bathroom, and separate men's & women's multi stall bathroom. The large rooms offer versatile use options, such as conference rooms, or additional multi cubicle offices. Situated in a pedestrian-friendly area with excellent traffic counts and close proximity to I-5, this location is ideal for your business needs. The asking lease rate is \$7,500 per month plus triple nets. Contact us today to schedule a private tour!