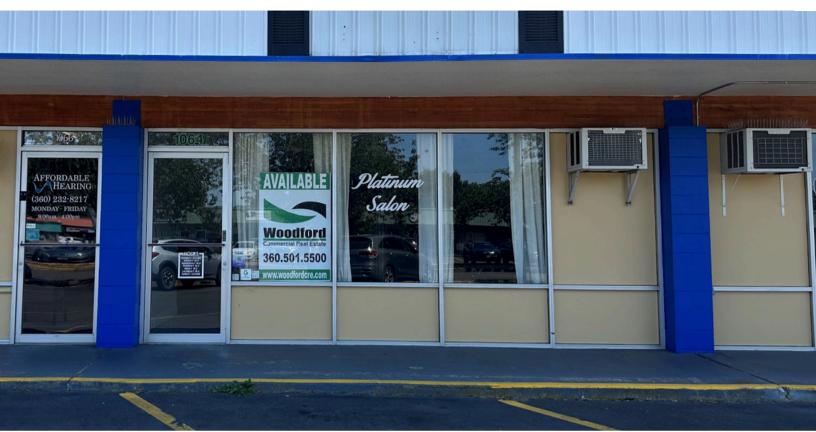

## ABOUT THE PROPERTY

14th Ave Plaza in Longview has two available suites for lease! Each suite is approximately 1,000 SF +/- with a mostly open floor plan, tall ceilings, and large windows with lots of natural light. Asking lease rate for each is \$1,100 per month plus triple net This center is on 14th Avenue across from the Goodwill. Very highly visible, plenty of parking and good signage opportunities make this a must-see. Call today for your private tour.

## **PROPERTY DETAIL**

CLOSE TO **INTERSTATE 5** 

**GET IN TOUCH** 

PLENTY OF PARKING

BATHROOM

OFFICE/COMMERCIAL

DISTRICT

woodfordcre.com