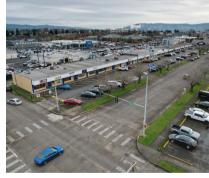

## ABOUT THE PROPERTY

14th Ave Plaza in Longview has two available suites for lease! Each suite is approximately 1,000 SF +/- with a mostly open floor plan, tall ceilings, and large windows with lots of natural light. Asking lease rate for each is \$1,100 per month plus triple net This center is on 14th Avenue across from the Goodwill. Very highly visible, plenty of parking and good signage opportunities make this a must-see. Call today for your private tour.