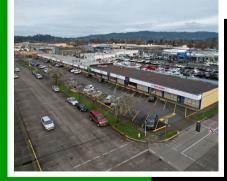

## ABOUT THE PROPERTY

14th Ave Plaza in Longview has two available suites for lease! Each suite is approximately 1,000 SF +/- with a mostly open floor plan, tall ceilings, and large windows with lots of natural light. Asking lease rate for each is \$1,100 per month plus triple net This center is on 14th Avenue across from the Goodwill. Very highly visible, plenty of parking and good signage opportunities make this a must-see. Call today for your private tour.