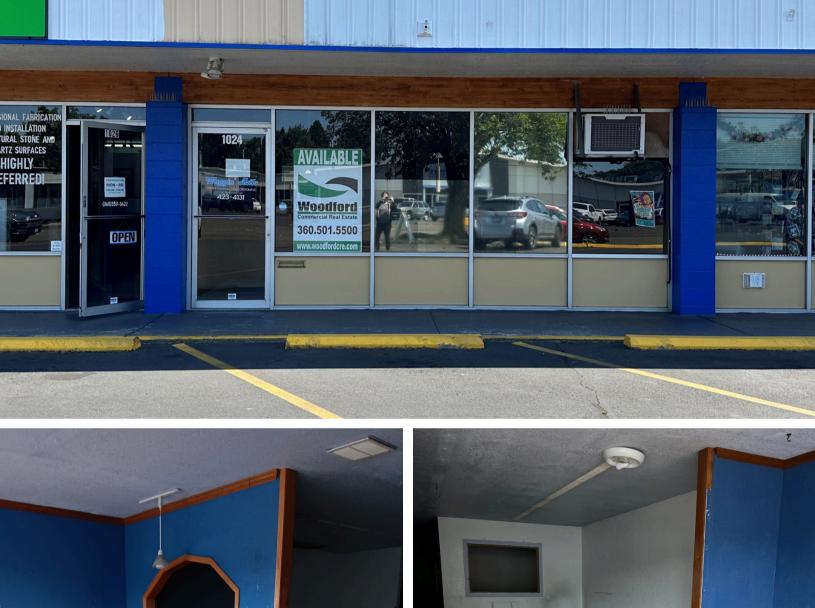

## ABOUT THE PROPERTY

14th Ave Plaza in Longview has two available suites for lease! Each suite is approximately 1,000 SF +/- with a mostly open floor plan, tall ceilings, and large windows with lots of natural light. Asking lease rate for each is \$1,100 per month plus triple net This center is on 14th Avenue across from the Goodwill. Very highly visible, plenty of parking and good signage opportunities make this a must-see. Call today for your private tour.

## **PROPERTY DETAIL**

CLOSE TO **INTERSTATE 5** 

**GET IN TOUCH** 

PLENTY OF PARKING

BATHROOM

OFFICE/COMMERCIAL

DISTRICT

woodfordcre.com