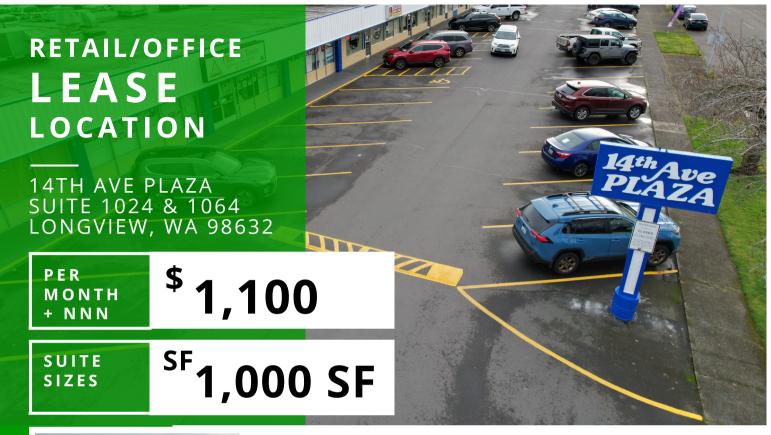

## ABOUT THE PROPERTY

14th Ave Plaza in Longview has two available suites for lease! Each suite is approximately 1,000 SF +/- with a mostly open floor plan, tall ceilings, and large windows with lots of natural light. Asking lease rate for each is \$1,100 per month plus triple net This center is on 14th Avenue across from the Goodwill. Very highly visible, plenty of parking and good signage opportunities make this a must-see. Call today for your private tour.