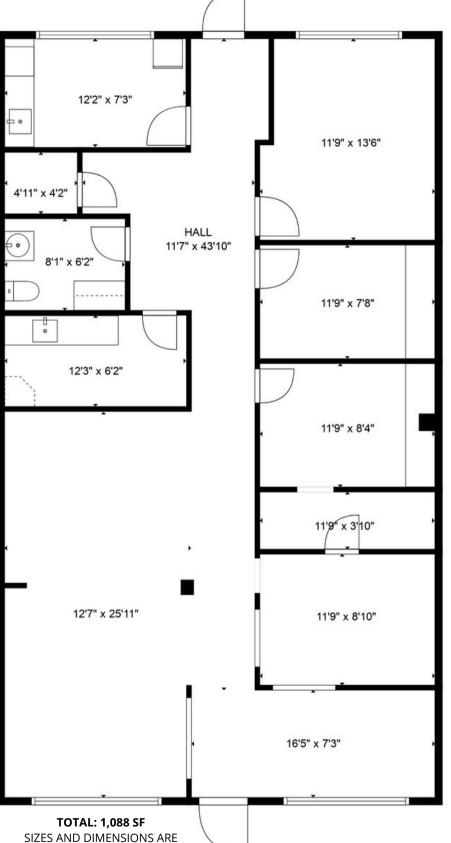

## **ABOUT THE PROPERTY**

Ideally located office space in the heart of Longview! This 1,500SF office suite offers a balanced floor plan featuring 4-6 spacious offices, a reception area, a conference room, ample storage, a private restroom, and a break room. What sets this space apart is the opportunity to personalize it with your choice of flooring and paint selections. This location is visible from Washington Way, with excellent parking and wellplaced signage opportunities. Asking \$1,750 per month plus utilities. Don't miss out on this opportunity, call now to schedule your appointment and explore firsthand the potential of space.

## OFFICE FOR LEASE

APPROXIMATE, ACTUAL MAY VARY.

woodfordcre.com

GET IN TOUCH Chris Roewe Partner Broker Licensed Assistan

Lindsay Johnson Licensed Assistant