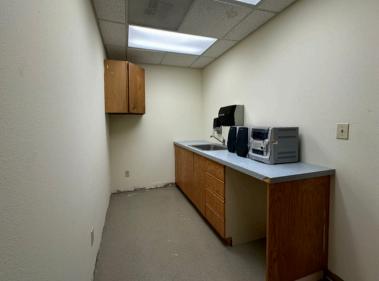

## **ABOUT THE PROPERTY**

Ideally located office space in the heart of Longview! This 1,500SF office suite offers a balanced floor plan featuring 4-6 spacious offices, a reception area, a conference room, ample storage, a private restroom, and a break room. What sets this space apart is the opportunity to personalize it with your choice of flooring and paint selections. This location is visible from Washington Way, with excellent parking and wellplaced signage opportunities. Asking \$1,750 per month plus utilities. Don't miss out on this opportunity, call now to schedule your appointment and explore firsthand the potential of space.