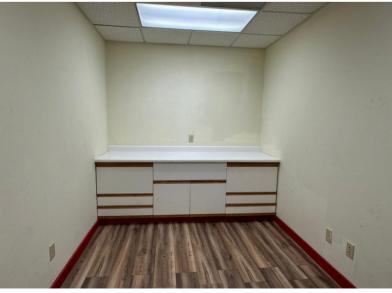

## **ABOUT THE PROPERTY**

Ideally located office space in the heart of Longview! This 1,500SF office suite offers a balanced floor plan featuring 4-6 spacious offices, a reception area, a conference room, ample storage, a private restroom, and a break room. What sets this space apart is the opportunity to personalize it with your choice of flooring and paint selections. This location is visible from Washington Way, with excellent parking and wellplaced signage opportunities. Asking \$1,750 per month plus utilities. Don't miss out on this opportunity, call now to schedule your appointment and explore firsthand the potential of space.