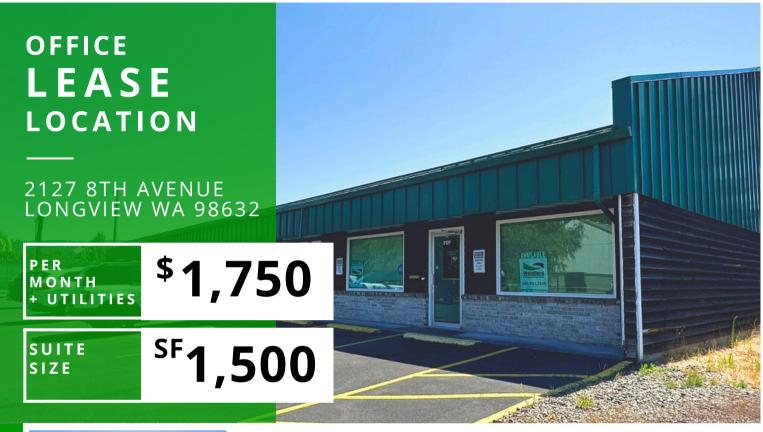

## **ABOUT THE PROPERTY**

Ideally located office space in the heart of Longview! This 1,500SF office suite offers a balanced floor plan featuring 4-6 spacious offices, a reception area, a conference room, ample storage, a private restroom, and a break room. What sets this space apart is the opportunity to personalize it with your choice of flooring and paint selections. This location is visible from Washington Way, with excellent parking and wellplaced signage opportunities. Asking \$1,750 per month plus utilities. Don't miss out on this opportunity, call now to schedule your appointment and explore firsthand the potential of space.