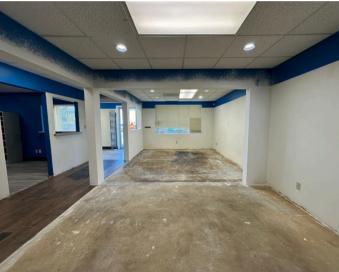

## **ABOUT THE PROPERTY**

Ideally located office space in the heart of Longview! This 1,500SF office suite offers a balanced floor plan featuring 4-6 spacious offices, a reception area, a conference room, ample storage, a private restroom, and a break room. What sets this space apart is the opportunity to personalize it with your choice of flooring and paint selections. This location is visible from Washington Way, with excellent parking and wellplaced signage opportunities. Asking \$1,750 per month plus utilities. Don't miss out on this opportunity, call now to schedule your appointment and explore firsthand the potential of space.