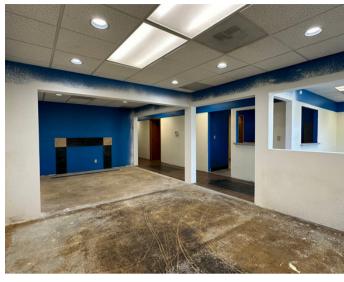

## **ABOUT THE PROPERTY**

Ideally located office space in the heart of Longview! This 1,500SF office suite offers a balanced floor plan featuring 4-6 spacious offices, a reception area, a conference room, ample storage, a private restroom, and a break room. What sets this space apart is the opportunity to personalize it with your choice of flooring and paint selections. This location is visible from Washington Way, with excellent parking and wellplaced signage opportunities. Asking \$1,750 per month plus utilities. Don't miss out on this opportunity, call now to schedule your appointment and explore firsthand the potential of space.