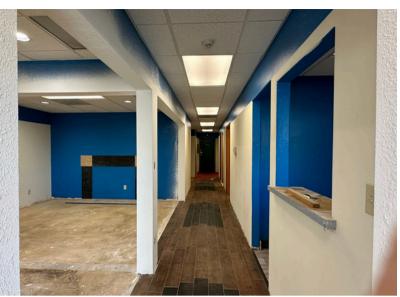

## **ABOUT THE PROPERTY**

Ideally located office space in the heart of Longview! This 1,500SF office suite offers a balanced floor plan featuring 4-6 spacious offices, a reception area, a conference room, ample storage, a private restroom, and a break room. What sets this space apart is the opportunity to personalize it with your choice of flooring and paint selections. This location is visible from Washington Way, with excellent parking and wellplaced signage opportunities. Asking \$1,750 per month plus utilities. Don't miss out on this opportunity, call now to schedule your appointment and explore firsthand the potential of space.