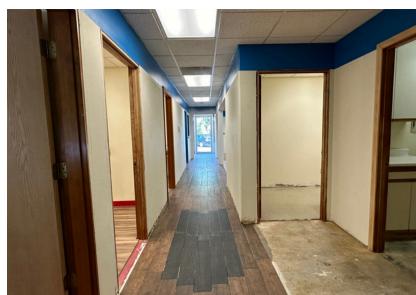

## **ABOUT THE PROPERTY**

Ideally located office space in the heart of Longview! This 1,500SF office suite offers a balanced floor plan featuring 4-6 spacious offices, a reception area, a conference room, ample storage, a private restroom, and a break room. What sets this space apart is the opportunity to personalize it with your choice of flooring and paint selections. This location is visible from Washington Way, with excellent parking and wellplaced signage opportunities. Asking \$1,750 per month plus utilities. Don't miss out on this opportunity, call now to schedule your appointment and explore firsthand the potential of space.