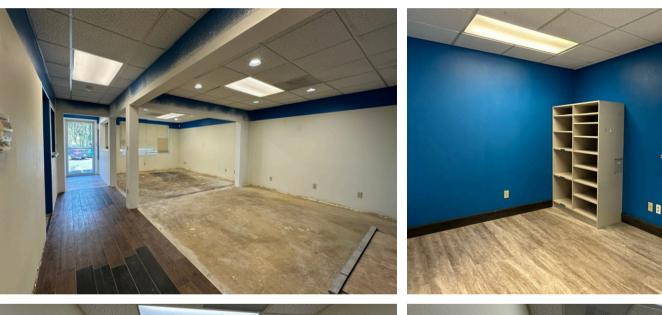

## **ABOUT THE PROPERTY**

Ideally located office space in the heart of Longview! This 1,500SF office suite offers a balanced floor plan featuring 4-6 spacious offices, a reception area, a conference room, ample storage, a private restroom, and a break room. What sets this space apart is the opportunity to personalize it with your choice of flooring and paint selections. This location is visible from Washington Way, with excellent parking and wellplaced signage opportunities. Asking \$1,750 per month plus utilities. Don't miss out on this opportunity, call now to schedule your appointment and explore firsthand the potential of space.