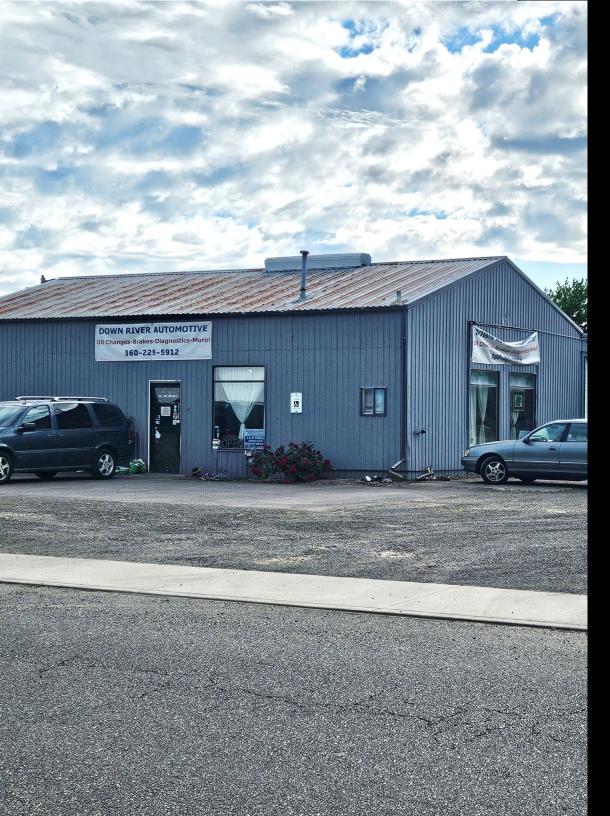

## **ABOUT THE PROPERTY**

Discover this rare warehouse opportunity just minutes from I-5. This property features an approximately 8,590 SF building on a 41,382 SF lot. It includes six spacious grade-level doors, 3-phase power, and 12–14-foot ceiling heights. Additionally, there are laydown yards on both sides of the building. Historically, this warehouse has accommodated two tenants. You can continue renting both spaces, use one for your business while renting the other, or occupy the entire building for your expanding operations. With its numerous options and potential, this is a must-see property. Call today to schedule your private tour..