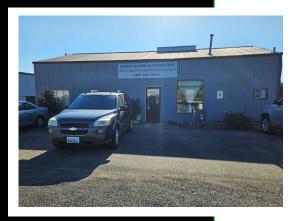

## **ABOUT THE PROPERTY**

Discover this rare warehouse opportunity just minutes from I-5. This property features an approximately 8,590 SF building on a 41,382 SF lot. It includes six spacious grade-level doors, 3-phase power, and 12–14-foot ceiling heights. Additionally, there are laydown yards on both sides of the building. Historically, this warehouse has accommodated two tenants. You can continue renting both spaces, use one for your business while renting the other, or occupy the entire building for your expanding operations. With its numerous options and potential, this is a must-see property. Call today to schedule your private tour..