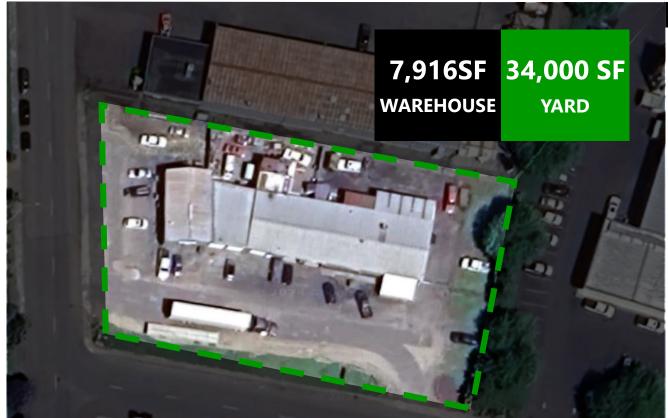

## PROPERTY FEATURES

| SALE PRICE      | \$1,099,000                       |
|-----------------|-----------------------------------|
| LOT SF          | 41,382 SF   0.95 AC               |
| BUILDING        | 8,590 SF                          |
| BUILDING HEIGHT | 14ft. (Center), 12ft. (Side Wall) |
| GRADE DOORS     | 6 Grade Doors   10ft. W x 10ft. H |
| POWER           | 3-Phase                           |
| YARD SPACE      | 34,000 SF +/- Paved               |
| PARKING         | Ample Parking                     |
| SECURITY        | Partially Fenced                  |
| ZONING          | LI-Light Industrial               |
| ROOF            | Metal                             |
| BUILT           | 1976                              |
| PARCEL ID       | 5060002                           |

## **ABOUT THE PROPERTY**

Discover this rare warehouse opportunity just minutes from I-5. This property features an approximately 8,590 SF building on a 41,382 SF lot. It includes six spacious grade-level doors, 3-phase power, and 12–14-foot ceiling heights. Additionally, there are laydown yards on both sides of the building. Historically, this warehouse has accommodated two tenants. You can continue renting both spaces, use one for your business while renting the other, or occupy the entire building for your expanding operations. With its numerous options and potential, this is a must-see property. Call today to schedule your private tour..