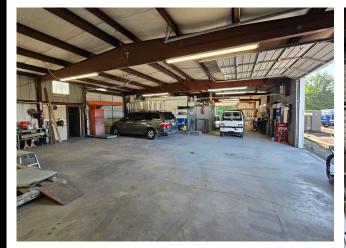

## **ABOUT THE PROPERTY**

Discover this rare warehouse opportunity just minutes from I-5. This property features an approximately 8,590 SF building on a 41,382 SF lot. It includes six spacious grade-level doors, 3-phase power, and 12–14-foot ceiling heights. Additionally, there are laydown yards on both sides of the building. Historically, this warehouse has accommodated two tenants. You can continue renting both spaces, use one for your business while renting the other, or occupy the entire building for your expanding operations. With its numerous options and potential, this is a must-see property. Call today to schedule your private tour..