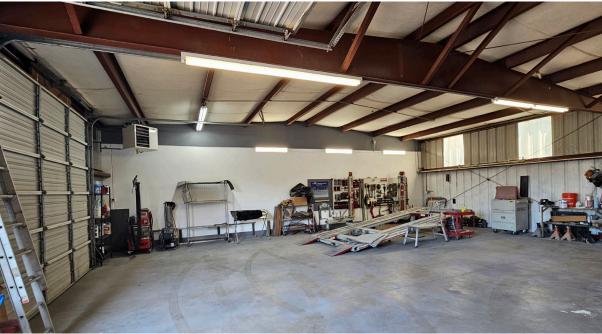

## **ABOUT THE PROPERTY**

Discover this rare warehouse opportunity just minutes from I-5. This property features an approximately 8,590 SF building on a 41,382 SF lot. It includes six spacious grade-level doors, 3-phase power, and 12–14-foot ceiling heights. Additionally, there are laydown yards on both sides of the building. Historically, this warehouse has accommodated two tenants. You can continue renting both spaces, use one for your business while renting the other, or occupy the entire building for your expanding operations. With its numerous options and potential, this is a must-see property. Call today to schedule your private tour..