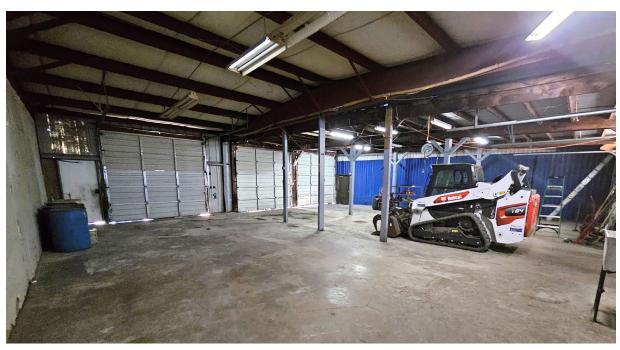

## **ABOUT THE PROPERTY**

Discover this rare warehouse opportunity just minutes from I-5. This property features an approximately 8,590 SF building on a 41,382 SF lot. It includes six spacious grade-level doors, 3-phase power, and 12–14-foot ceiling heights. Additionally, there are laydown yards on both sides of the building. Historically, this warehouse has accommodated two tenants. You can continue renting both spaces, use one for your business while renting the other, or occupy the entire building for your expanding operations. With its numerous options and potential, this is a must-see property. Call today to schedule your private tour..