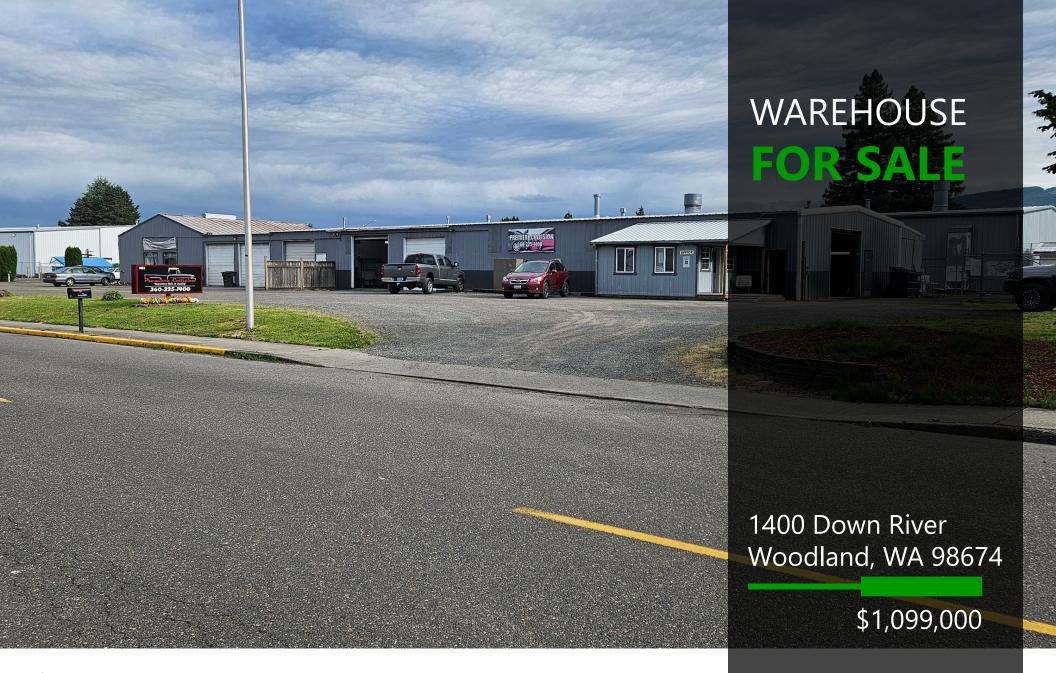

## PROPERTY FEATURES

| SALE PRICE      | \$1,099,000                       |
|-----------------|-----------------------------------|
| LOT SF          | 41,382 SF   0.95 AC               |
| BUILDING        | 8,590 SF                          |
| BUILDING HEIGHT | 14ft. (Center), 12ft. (Side Wall) |
| GRADE DOORS     | 6 Grade Doors   10ft. W x 10ft. H |
| POWER           | 3-Phase                           |
| YARD SPACE      | 34,000 SF +/- Paved               |
| PARKING         | Ample Parking                     |
| SECURITY        | Partially Fenced                  |
| ZONING          | LI-Light Industrial               |
| ROOF            | Metal                             |
| BUILT           | 1976                              |
| PARCEL ID       | 5060002                           |

## **ABOUT THE PROPERTY**

Discover this rare warehouse opportunity just minutes from I-5. This property features an approximately 8,590 SF building on a 41,382 SF lot. It includes six spacious grade-level doors, 3-phase power, and 12–14-foot ceiling heights. Additionally, there are laydown yards on both sides of the building. Historically, this warehouse has accommodated two tenants. You can continue renting both spaces, use one for your business while renting the other, or occupy the entire building for your expanding operations. With its numerous options and potential, this is a must-see property. Call today to schedule your private tour..