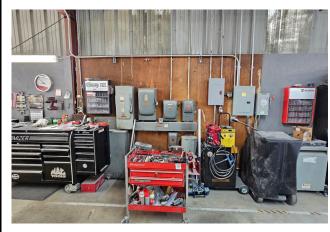

## **ABOUT THE PROPERTY**

Discover this rare warehouse opportunity just minutes from I-5. This property features an approximately 8,590 SF building on a 41,382 SF lot. It includes six spacious grade-level doors, 3-phase power, and 12–14-foot ceiling heights. Additionally, there are laydown yards on both sides of the building. Historically, this warehouse has accommodated two tenants. You can continue renting both spaces, use one for your business while renting the other, or occupy the entire building for your expanding operations. With its numerous options and potential, this is a must-see property. Call today to schedule your private tour..