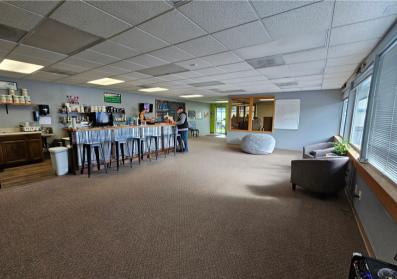

## ABOUT THE PROPERTY

Ideally & centrally located retail/office suite in an optimally located part of Longview is now available. This 1,485 SF suite is highly visible from the very busy Washington Way and includes good parking and signage. Features lots of windows for natural light, a good sized back room & an office. Many uses allowed within zoning. Prior space was used as a nutrition shake shop. Asking \$1,750 Per Month plus utilities. Zoning allows multiple uses. Call today to schedule your private tour. *Available May 1st, 2024*.