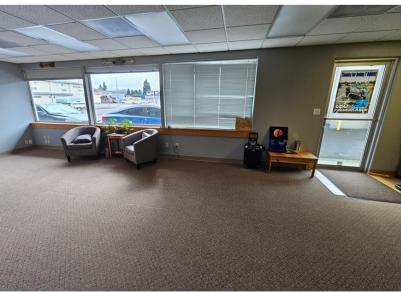

## ABOUT THE PROPERTY

Ideally & centrally located retail/office suite in an optimally located part of Longview is now available. This 1,485 SF suite is highly visible from the very busy Washington Way and includes good parking and signage. Features lots of windows for natural light, a good sized back room & an office. Many uses allowed within zoning. Prior space was used as a nutrition shake shop. Asking \$1,750 Per Month plus utilities. Zoning allows multiple uses. Call today to schedule your private tour. *Available May 1st, 2024*.