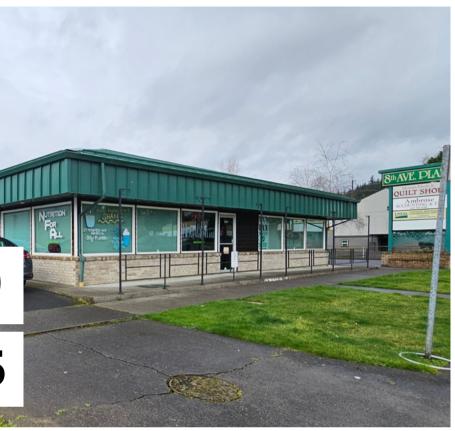

2127 8TH AVENUE LONGVIEW WA 98632

PER MONTH + UTILITIES

<sup>\$</sup>1,750

SUITE SIZE <sup>SF</sup>1,485

## ABOUT THE PROPERTY

Ideally & centrally located retail/office suite in an optimally located part of Longview is now available. This 1,485 SF suite is highly visible from the very busy Washington Way and includes good parking and signage. Features lots of windows for natural light, a good sized back room & an office. Many uses allowed within zoning. Prior space was used as a nutrition shake shop. Asking \$1,750 Per Month plus utilities. Zoning allows multiple uses. Call today to schedule your private tour. *Available May 1st, 2024*.