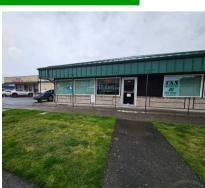

## ABOUT THE PROPERTY

Ideally & centrally located retail/office suite in an optimally located part of Longview is now available. This 1,485 SF suite is highly visible from the very busy Washington Way and includes good parking and signage. Features lots of windows for natural light, a good sized back room & an office. Many uses allowed within zoning. Prior space was used as a nutrition shake shop. Asking \$1,750 Per Month plus utilities. Zoning allows multiple uses. Call today to schedule your private tour. *Available May 1st, 2024*.