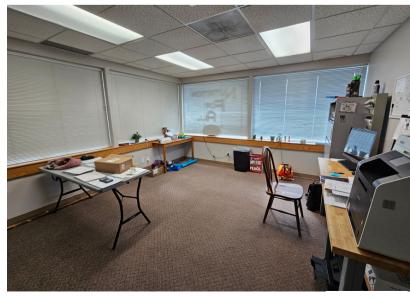

## ABOUT THE PROPERTY

Ideally & centrally located retail/office suite in an optimally located part of Longview is now available. This 1,485 SF suite is highly visible from the very busy Washington Way and includes good parking and signage. Features lots of windows for natural light, a good sized back room & an office. Many uses allowed within zoning. Prior space was used as a nutrition shake shop. Asking \$1,750 Per Month plus utilities. Zoning allows multiple uses. Call today to schedule your private tour. *Available May 1st, 2024*.