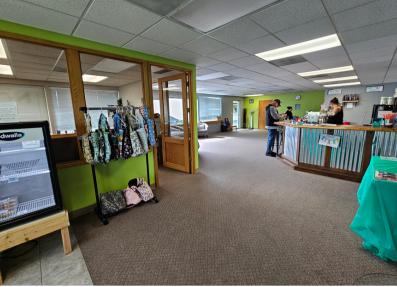

## ABOUT THE PROPERTY

Ideally & centrally located retail/office suite in an optimally located part of Longview is now available. This 1,485 SF suite is highly visible from the very busy Washington Way and includes good parking and signage. Features lots of windows for natural light, a good sized back room & an office. Many uses allowed within zoning. Prior space was used as a nutrition shake shop. Asking \$1,750 Per Month plus utilities. Zoning allows multiple uses. Call today to schedule your private tour. *Available May 1st, 2024*.