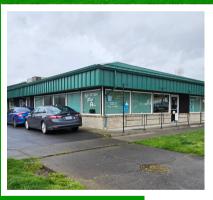

## ABOUT THE PROPERTY

Ideally & centrally located retail/office suite in an optimally located part of Longview is now available. This 1,485 SF suite is highly visible from the very busy Washington Way and includes good parking and signage. Features lots of windows for natural light, a good sized back room & an office. Many uses allowed within zoning. Prior space was used as a nutrition shake shop. Asking \$1,750 Per Month plus utilities. Zoning allows multiple uses. Call today to schedule your private tour. *Available May 1st, 2024*.