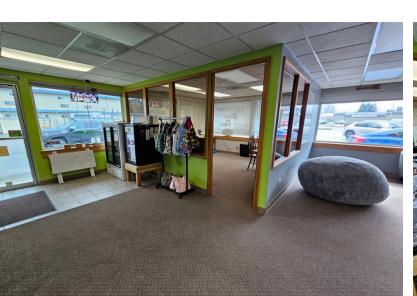

## ABOUT THE PROPERTY

Ideally & centrally located retail/office suite in an optimally located part of Longview is now available. This 1,485 SF suite is highly visible from the very busy Washington Way and includes good parking and signage. Features lots of windows for natural light, a good sized back room & an office. Many uses allowed within zoning. Prior space was used as a nutrition shake shop. Asking \$1,750 Per Month plus utilities. Zoning allows multiple uses. Call today to schedule your private tour. *Available May 1st, 2024*.