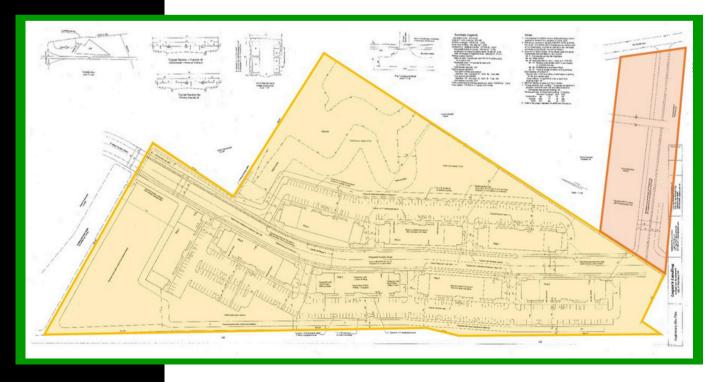

LE: 144 MILES - 2 HR 17 MINUTES



Rare opportunity in one of the largest development properties along the I-5 off exit 22 in Woodland. The Woodland market is the next opportunity north of Clark County to have significant commercial development. This site is 21.51 acres of land spread over 4 parcels, with approx. 19.94 acres of usable land and 1.57 acres of wetlands. The land is dual zoned with 18.95 acres zoned highway commercial (HC) and 2.56 acres zones light industrial (LI). Multiple uses allowed within this zoning. Prior work on file includes a traffic study, wetland delineation, commercial subdivision and mixed use site plans. Call today for more information or to schedule your tour.







## **COMMERCIAL SUBDIVISION CONCEPTUAL SITE PLANS**



## **MIXED-USE CONCEPTUAL SITE PLAN**





## WETLAND DELINEATION | 02.24.2022







woodfordre.com



chris@woodfordcre.com



(360) 501-5500



208 Vine St, Kelso WA 98626

The information contained herein has been obtained from sources we understand to be reliable. Whilst we do not doubt its accuracy it has not been verified & we make no guarantees, warranty or representations about it. Any projections, opinions, assumptions or estimates used are for example only. You & your advisors should conduct a careful independent investigation of the property to determine the property's satisfaction to your needs.

© Woodford Commercial Real Estate.