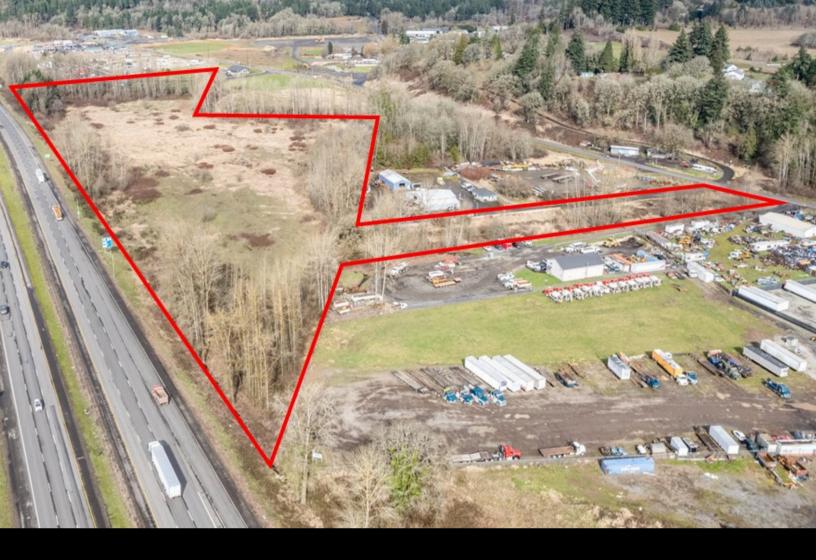

**RETAIL PRICE** \$6,425,000

**LAND SIZE** 

21.51 Acres Total | 936,976 SF 19.94 Acres Usable Land | 868,586 SF 1.57 Acres Wetland | 68,389 SF

50714 | 111,514 SF 50730 | 212,137 SF 50729 | 577,606 SF 50680023 | 35,719 SF

**ZONED** 

LI | LIGHT INDUSTRIAL: 2.56 ACRES <u>HC | HIGHWAY COMMERCI</u>AL: 18.95 ACRES

DEMOGRAPHICS (2022)

POPULATION: 6,523 MEDIAN HOUSEHOLD INCOME: \$78,870

TRAVEL TIMES

PORTLAND: 30.8 MILES - 45 MIN VANCOUVER: 22.0 MILES - 25 MIN LONGVIEW: 19.8 MILES - 24 MIN

CHEHALIS: 57.1 MILES - 53 MIN TACOMA: 114 MILES - 1 HR 45 MIN

SEATLE: 144 MILES - 2 HR 17 MINUTES

Rare opportunity in one of the largest development properties along the I-5 off exit 22 in Woodland. The Woodland market is the next opportunity north of Clark County to have significant commercial development. This site is 21.51 acres of land spread over 4 parcels, with approx. 19.94 acres of usable land and 1.57 acres of wetlands. The land is dual zoned with 18.95 acres zoned highway commercial (HC) and 2.56 acres zones light industrial (LI). Multiple uses allowed within this zoning. Prior work on file includes a traffic study, wetland delineation, commercial subdivision and mixed use site plans. Call today for more information or to schedule your tour.