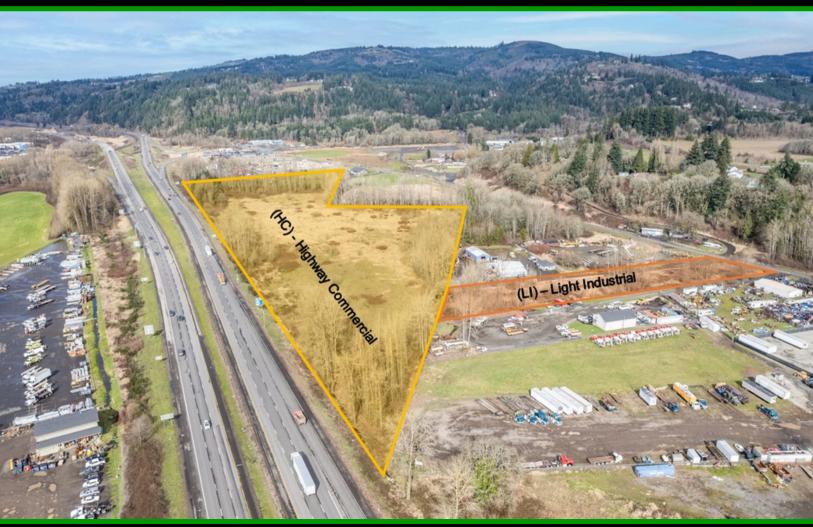

**ZONED** 

LI | LIGHT INDUSTRIAL: 2.56 ACRES <u>HC | HIGHWAY COMMERCI</u>AL: 18.95 ACRES

DEMOGRAPHICS (2022)

POPULATION: 6,523 MEDIAN HOUSEHOLD INCOME: \$78,870

TRAVEL TIMES

PORTLAND: 30.8 MILES - 45 MIN VANCOUVER: 22.0 MILES - 25 MIN LONGVIEW: 19.8 MILES - 24 MIN

CHEHALIS: 57.1 MILES - 53 MIN TACOMA: 114 MILES - 1 HR 45 MIN

SEATLE: 144 MILES - 2 HR 17 MINUTES

Rare opportunity in one of the largest development properties along the I-5 off exit 22 in Woodland. The Woodland market is the next opportunity north of Clark County to have significant commercial development. This site is 21.51 acres of land spread over 4 parcels, with approx. 19.94 acres of usable land and 1.57 acres of wetlands. The land is dual zoned with 18.95 acres zoned highway commercial (HC) and 2.56 acres zones light industrial (LI). Multiple uses allowed within this zoning. Prior work on file includes a traffic study, wetland delineation, commercial subdivision and mixed use site plans. Call today for more information or to schedule your tour.