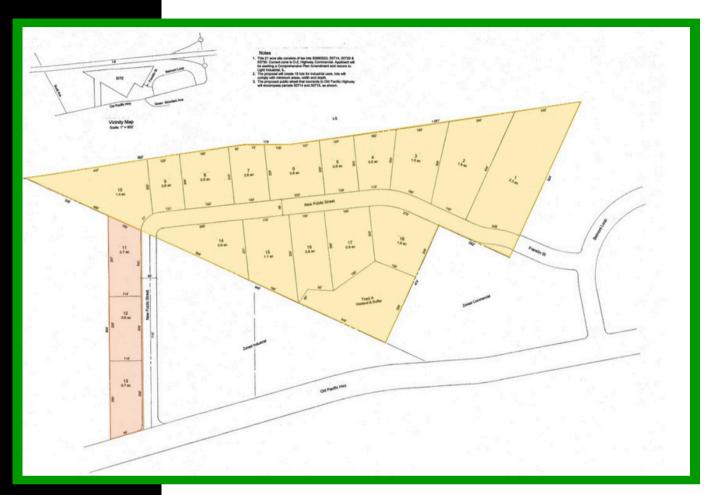

MIN TACOMA: 114 MILES - 1 HR 45 MIN

SEATLE: 144 MILES - 2 HR 17 MINUTES



Rare opportunity in one of the largest development properties along the I-5 off exit 22 in Woodland. The Woodland market is the next opportunity north of Clark County to have significant commercial development. This site is 21.51 acres of land spread over 4 parcels, with approx. 19.94 acres of usable land and 1.57 acres of wetlands. The land is dual zoned with 18.95 acres zoned highway commercial (HC) and 2.56 acres zones light industrial (LI). Multiple uses allowed within this zoning. Prior work on file includes a traffic study, wetland delineation, commercial subdivision and mixed use site plans. Call today for more information or to schedule your tour.







## **COMMERCIAL SUBDIVISION CONCEPTUAL SITE PLANS**



## **MIXED-USE CONCEPTUAL SITE PLAN**





## WETLAND DELINEATION | 02.24.2022







woodfordre.com



chris@woodfordcre.com



(360) 501-5500



208 Vine St, Kelso WA 98626

The information contained herein has been obtained from sources we understand to be reliable. Whilst we do not doubt its accuracy it has not been verified & we make no guarantees, warranty or representations about it. Any projections, opinions, assumptions or estimates used are for example only. You & your advisors should conduct a careful independent investigation of the property to determine the property's satisfaction to your needs.

© Woodford Commercial Real Estate.