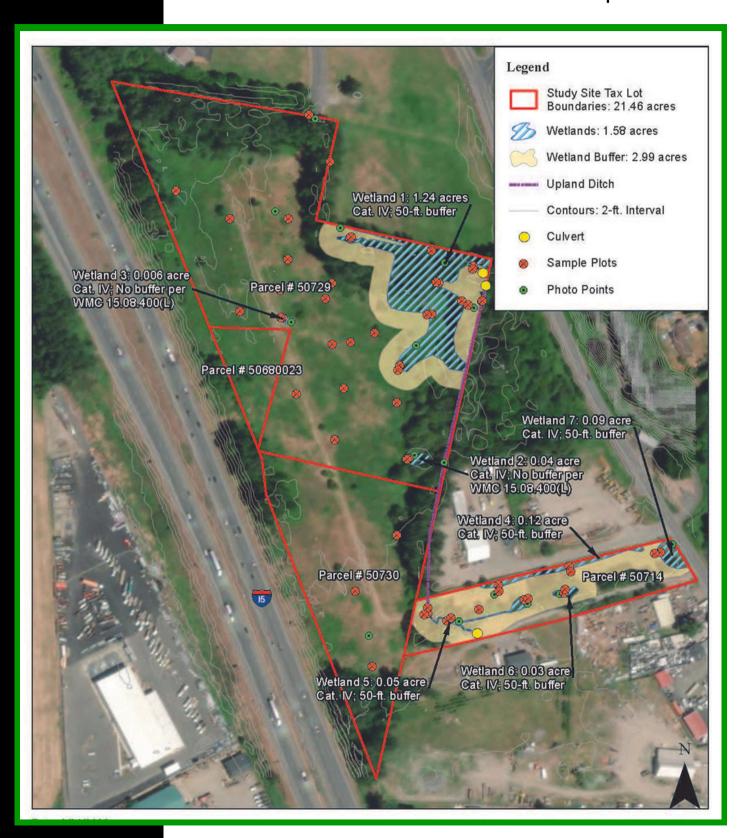

## WETLAND DELINEATION | 02.24.2022

woodfordre.com

chris@woodfordcre.com

(360) 501-5500

208 Vine St, Kelso WA 98626

The information contained herein has been obtained from sources we understand to be reliable. Whilst we do not doubt its accuracy it has not been verified & we make no guarantees, warranty or representations about it. Any projections, opinions, assumptions or estimates used are for example only. You & your advisors should conduct a careful independent investigation of the property to determine the property's satisfaction to your needs.