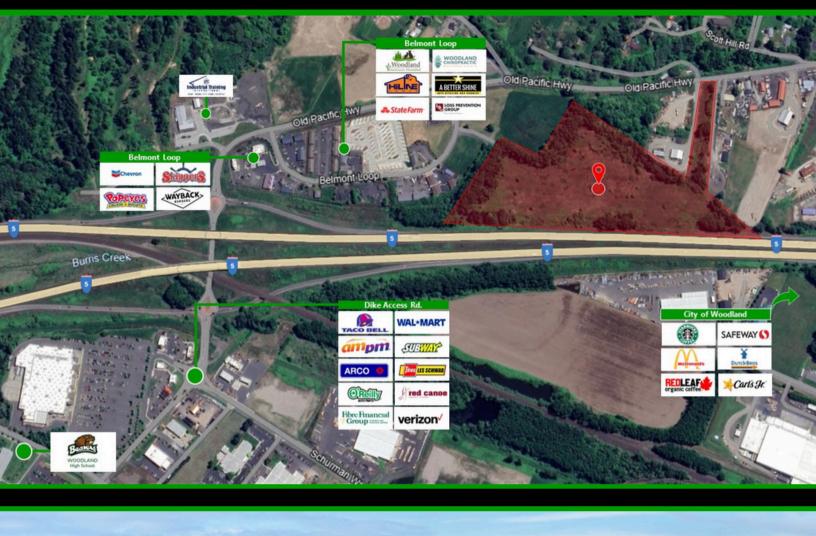

**ZONED** 

LI | LIGHT INDUSTRIAL: 2.56 ACRES <u>HC | HIGHWAY COMMERCI</u>AL: 18.95 ACRES

DEMOGRAPHICS (2022)

POPULATION: 6,523 MEDIAN HOUSEHOLD INCOME: \$78,870

TRAVEL TIMES

PORTLAND: 30.8 MILES - 45 MIN VANCOUVER: 22.0 MILES - 25 MIN LONGVIEW: 19.8 MILES - 24 MIN

CHEHALIS: 57.1 MILES - 53 MIN TACOMA: 114 MILES - 1 HR 45 MIN

SEATLE: 144 MILES - 2 HR 17 MINUTES

Rare opportunity in one of the largest development properties along the I-5 off exit 22 in Woodland. The Woodland market is the next opportunity north of Clark County to have significant commercial development. This site is 21.51 acres of land spread over 4 parcels, with approx. 19.94 acres of usable land and 1.57 acres of wetlands. The land is dual zoned with 18.95 acres zoned highway commercial (HC) and 2.56 acres zones light industrial (LI). Multiple uses allowed within this zoning. Prior work on file includes a traffic study, wetland delineation, commercial subdivision and mixed use site plans. Call today for more information or to schedule your tour.