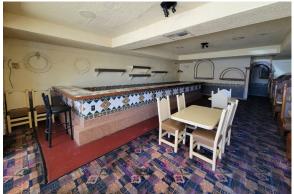

#### **ABOUT THE PROPERTY**

Ideally located restaurant/bar in the heart of Longview's trade area. This building is 4,062 SF that sits on a 12,197 SF lot. This building is highly visible with recent completion of exterior paint, 25,000+ VPD and great signage. Features lots of natural lighting, and a well-proportioned dining/bar/kitchen areas, and plenty of parking spaces. Personal property can be included if desired by buyer. Zoning allows for multiple uses, so call today to reserve a private tour of this primely located building.