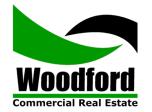

#### **ABOUT THE PROPERTY**

Ideally located restaurant/bar in the heart of Longview's trade area. This building is 4,062 SF that sits on a 12,197 SF lot. This building is highly visible with recent completion of exterior paint, 25,000+ VPD and great signage. Features lots of natural lighting, and a well-proportioned dining/bar/kitchen areas, and plenty of parking spaces. Personal property can be included if desired by buyer. Zoning allows for multiple uses, so call today to reserve a private tour of this primely located building.