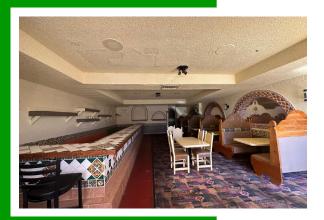

#### **ABOUT THE PROPERTY**

Ideally located restaurant/bar in the heart of Longview's trade area. This building is 4,062 SF that sits on a 12,197 SF lot. This building is highly visible with recent completion of exterior paint, 25,000+ VPD and great signage. Features lots of natural lighting, and a well-proportioned dining/bar/kitchen areas, and plenty of parking spaces. Personal property can be included if desired by buyer. Zoning allows for multiple uses, so call today to reserve a private tour of this primely located building.