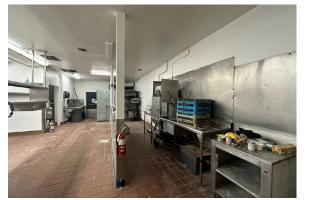

#### **ABOUT THE PROPERTY**

Ideally located restaurant/bar in the heart of Longview's trade area. This building is 4,062 SF that sits on a 12,197 SF lot. This building is highly visible with recent completion of exterior paint, 25,000+ VPD and great signage. Features lots of natural lighting, and a well-proportioned dining/bar/kitchen areas, and plenty of parking spaces. Personal property can be included if desired by buyer. Zoning allows for multiple uses, so call today to reserve a private tour of this primely located building.

|              | Address         | 1124 Washington Way, Longview WA 98632                                            |
|--------------|-----------------|-----------------------------------------------------------------------------------|
|              | Offering Price  | \$649,000                                                                         |
|              | Price Per SF    | \$166.15                                                                          |
| \$           | Lease Rate      | \$4,500/Month + NNN                                                               |
|              | Total Land Area | 12,197 SF                                                                         |
|              | Building Size   | 4,062 SF                                                                          |
| i            | Building Info   | Built 1961, Built-Up Roof, Concrete Block Exterior,<br>Exterior Paint Update 2022 |
| $\bigotimes$ | Parcel          | 09501                                                                             |
|              | Zoning          | CBD – Central Business District                                                   |