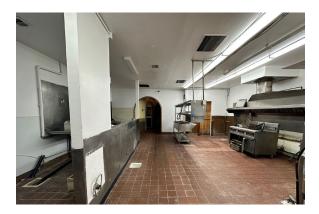

#### **ABOUT THE PROPERTY**

Ideally located restaurant/bar in the heart of Longview's trade area. This building is 4,062 SF that sits on a 12,197 SF lot. This building is highly visible with recent completion of exterior paint, 25,000+ VPD and great signage. Features lots of natural lighting, and a well-proportioned dining/bar/kitchen areas, and plenty of parking spaces. Personal property can be included if desired by buyer. Zoning allows for multiple uses, so call today to reserve a private tour of this primely located building.