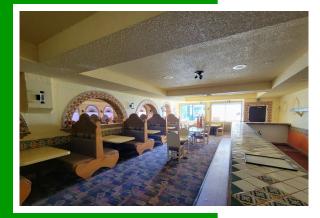

#### **ABOUT THE PROPERTY**

Ideally located restaurant/bar in the heart of Longview's trade area. This building is 4,062 SF that sits on a 12,197 SF lot. This building is highly visible with recent completion of exterior paint, 25,000+ VPD and great signage. Features lots of natural lighting, and a well-proportioned dining/bar/kitchen areas, and plenty of parking spaces. Personal property can be included if desired by buyer. Zoning allows for multiple uses, so call today to reserve a private tour of this primely located building.