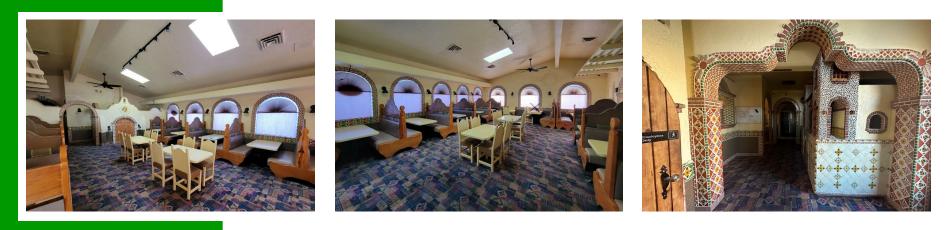

#### **ABOUT THE PROPERTY**

Ideally located restaurant/bar in the heart of Longview's trade area. This building is 4,062 SF that sits on a 12,197 SF lot. This building is highly visible with recent completion of exterior paint, 25,000+ VPD and great signage. Features lots of natural lighting, and a well-proportioned dining/bar/kitchen areas, and plenty of parking spaces. Personal property can be included if desired by buyer. Zoning allows for multiple uses, so call today to reserve a private tour of this primely located building.