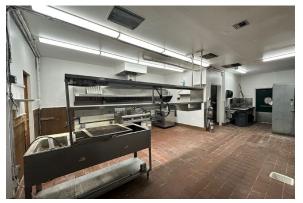

#### **ABOUT THE PROPERTY**

Ideally located restaurant/bar in the heart of Longview's trade area. This building is 4,062 SF that sits on a 12,197 SF lot. This building is highly visible with recent completion of exterior paint, 25,000+ VPD and great signage. Features lots of natural lighting, and a well-proportioned dining/bar/kitchen areas, and plenty of parking spaces. Personal property can be included if desired by buyer. Zoning allows for multiple uses, so call today to reserve a private tour of this primely located building.

|              | Address         | 1124 Washington Way, Longview WA 98632                                            |
|--------------|-----------------|-----------------------------------------------------------------------------------|
|              | Offering Price  | \$649,000                                                                         |
|              | Price Per SF    | \$166.15                                                                          |
| \$           | Lease Rate      | \$4,500/Month + NNN                                                               |
|              | Total Land Area | 12,197 SF                                                                         |
|              | Building Size   | 4,062 SF                                                                          |
| i            | Building Info   | Built 1961, Built-Up Roof, Concrete Block Exterior,<br>Exterior Paint Update 2022 |
| $\bigotimes$ | Parcel          | 09501                                                                             |
|              | Zoning          | CBD – Central Business District                                                   |