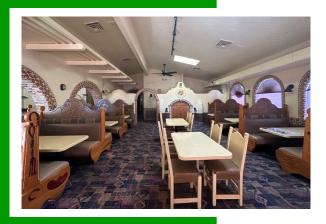

#### **ABOUT THE PROPERTY**

Ideally located restaurant/bar in the heart of Longview's trade area. This building is 4,062 SF that sits on a 12,197 SF lot. This building is highly visible with recent completion of exterior paint, 25,000+ VPD and great signage. Features lots of natural lighting, and a well-proportioned dining/bar/kitchen areas, and plenty of parking spaces. Personal property can be included if desired by buyer. Zoning allows for multiple uses, so call today to reserve a private tour of this primely located building.