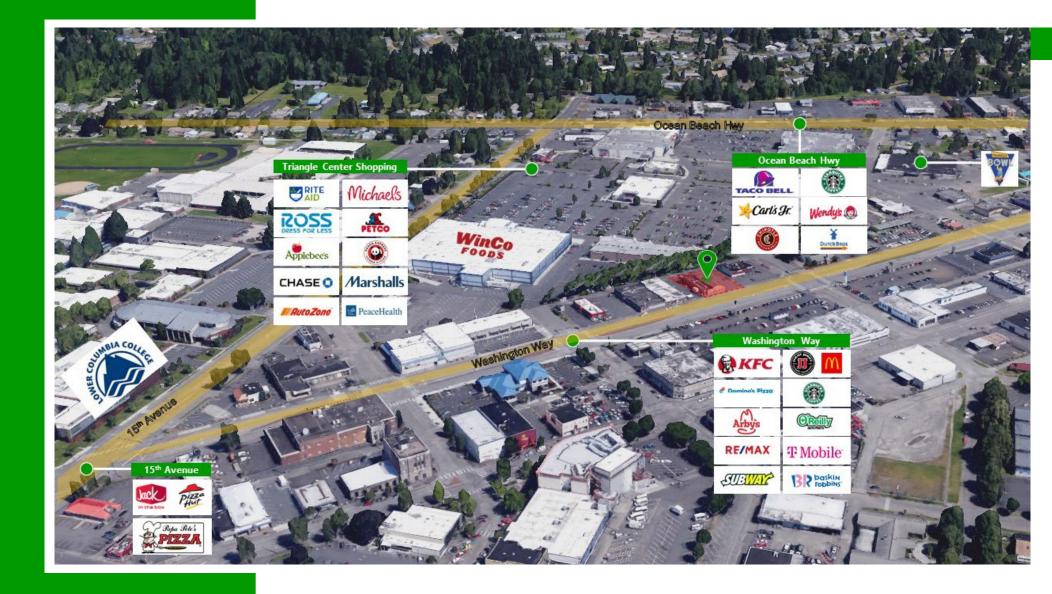

#### **ABOUT THE PROPERTY**

Ideally located restaurant/bar in the heart of Longview's trade area. This building is 4,062 SF that sits on a 12,197 SF lot. This building is highly visible with recent completion of exterior paint, 25,000+ VPD and great signage. Features lots of natural lighting, and a well-proportioned dining/bar/kitchen areas, and plenty of parking spaces. Personal property can be included if desired by buyer. Zoning allows for multiple uses, so call today to reserve a private tour of this primely located building.