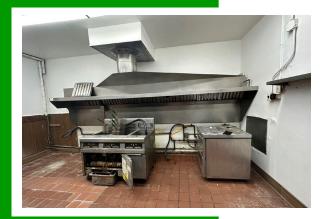

#### **ABOUT THE PROPERTY**

Ideally located restaurant/bar in the heart of Longview's trade area. This building is 4,062 SF that sits on a 12,197 SF lot. This building is highly visible with recent completion of exterior paint, 25,000+ VPD and great signage. Features lots of natural lighting, and a well-proportioned dining/bar/kitchen areas, and plenty of parking spaces. Personal property can be included if desired by buyer. Zoning allows for multiple uses, so call today to reserve a private tour of this primely located building.

|              | Address         | 1124 Washington Way, Longview WA 98632                                            |
|--------------|-----------------|-----------------------------------------------------------------------------------|
|              | Offering Price  | \$649,000                                                                         |
|              | Price Per SF    | \$166.15                                                                          |
| \$           | Lease Rate      | \$4,500/Month + NNN                                                               |
|              | Total Land Area | 12,197 SF                                                                         |
|              | Building Size   | 4,062 SF                                                                          |
| i            | Building Info   | Built 1961, Built-Up Roof, Concrete Block Exterior,<br>Exterior Paint Update 2022 |
| $\bigotimes$ | Parcel          | 09501                                                                             |
|              | Zoning          | CBD – Central Business District                                                   |