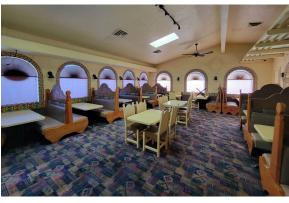

## **ABOUT THE PROPERTY**

Ideally located restaurant/bar in the heart of Longview's trade area. This building is 4,062 SF that sits on a 12,197 SF lot. This building is highly visible with recent completion of exterior paint, 25,000+ VPD and great signage. Features lots of natural lighting, and a well-proportioned dining/bar/kitchen areas, and plenty of parking spaces. Personal property can be included if desired by buyer. Zoning allows for multiple uses, so call today to reserve a private tour of this primely located building.