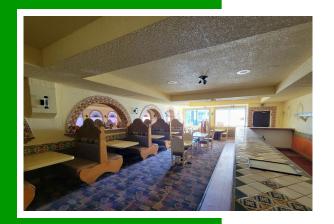

## **ABOUT THE PROPERTY**

Ideally located restaurant/bar in the heart of Longview's trade area. This building is 4,062 SF that sits on a 12,197 SF lot. This building is highly visible with recent completion of exterior paint, 25,000+ VPD and great signage. Features lots of natural lighting, and a well-proportioned dining/bar/kitchen areas, and plenty of parking spaces. Personal property can be included if desired by buyer. Zoning allows for multiple uses, so call today to reserve a private tour of this primely located building.