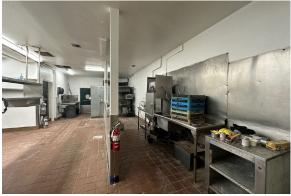

## **ABOUT THE PROPERTY**

Ideally located restaurant/bar in the heart of Longview's trade area. This building is 4,062 SF that sits on a 12,197 SF lot. This building is highly visible with recent completion of exterior paint, 25,000+ VPD and great signage. Features lots of natural lighting, and a well-proportioned dining/bar/kitchen areas, and plenty of parking spaces. Personal property can be included if desired by buyer. Zoning allows for multiple uses, so call today to reserve a private tour of this primely located building.

|    | Address         | 1124 Washington Way, Longview WA 98632                                         |
|----|-----------------|--------------------------------------------------------------------------------|
| \$ | Offering Price  | \$674,900                                                                      |
| 7  | Price Per SF    | \$166.15                                                                       |
| \$ | Lease Rate      | \$4,500/Month + NNN                                                            |
|    | Total Land Area | 12,197 SF                                                                      |
|    | Building Size   | 4,062 SF                                                                       |
| i  | Building Info   | Built 1961, Built-Up Roof, Concrete Block Exterior, Exterior Paint Update 2022 |
|    | Parcel          | 09501                                                                          |
|    | Zoning          | CBD – Central Business District                                                |
| ·  |                 |                                                                                |