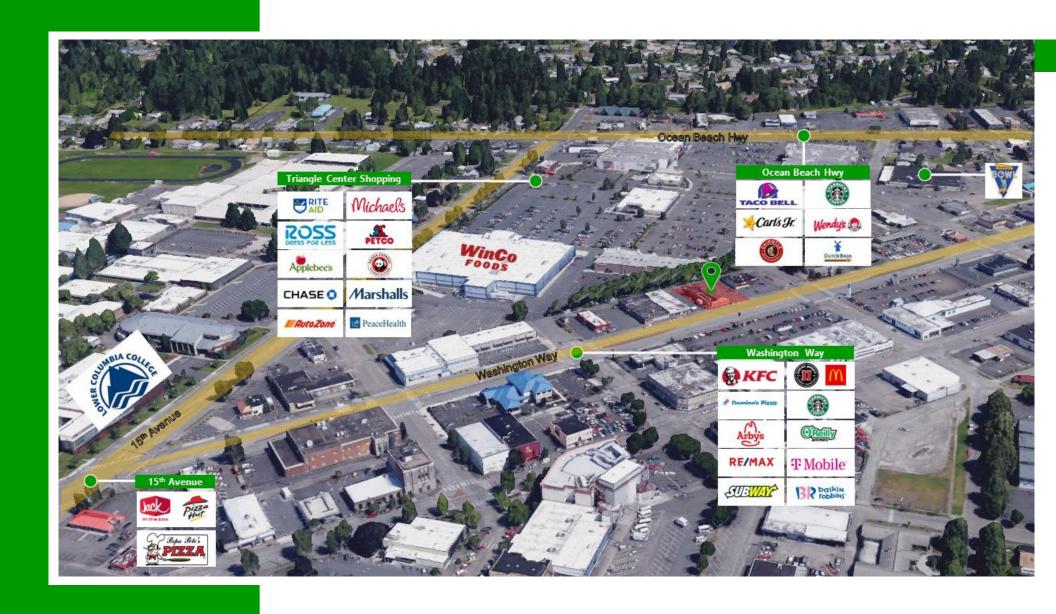

## **ABOUT THE PROPERTY**

Ideally located restaurant/bar in the heart of Longview's trade area. This building is 4,062 SF that sits on a 12,197 SF lot. This building is highly visible with recent completion of exterior paint, 25,000+ VPD and great signage. Features lots of natural lighting, and a well-proportioned dining/bar/kitchen areas, and plenty of parking spaces. Personal property can be included if desired by buyer. Zoning allows for multiple uses, so call today to reserve a private tour of this primely located building.

|    | Address         | 1124 Washington Way, Longview WA 98632                                         |
|----|-----------------|--------------------------------------------------------------------------------|
| \$ | Offering Price  | \$674,900                                                                      |
| 7  | Price Per SF    | \$166.15                                                                       |
| \$ | Lease Rate      | \$4,500/Month + NNN                                                            |
|    | Total Land Area | 12,197 SF                                                                      |
|    | Building Size   | 4,062 SF                                                                       |
| i  | Building Info   | Built 1961, Built-Up Roof, Concrete Block Exterior, Exterior Paint Update 2022 |
|    | Parcel          | 09501                                                                          |
|    | Zoning          | CBD – Central Business District                                                |
| ·  |                 |                                                                                |