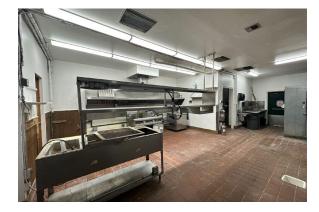

## **ABOUT THE PROPERTY**

Ideally located restaurant/bar in the heart of Longview's trade area. This building is 4,062 SF that sits on a 12,197 SF lot. This building is highly visible with recent completion of exterior paint, 25,000+ VPD and great signage. Features lots of natural lighting, and a well-proportioned dining/bar/kitchen areas, and plenty of parking spaces. Personal property can be included if desired by buyer. Zoning allows for multiple uses, so call today to reserve a private tour of this primely located building.

|    | Address         | 1124 Washington Way, Longview WA 98632                                         |
|----|-----------------|--------------------------------------------------------------------------------|
| \$ | Offering Price  | \$674,900                                                                      |
| 7  | Price Per SF    | \$166.15                                                                       |
| \$ | Lease Rate      | \$4,500/Month + NNN                                                            |
|    | Total Land Area | 12,197 SF                                                                      |
|    | Building Size   | 4,062 SF                                                                       |
| i  | Building Info   | Built 1961, Built-Up Roof, Concrete Block Exterior, Exterior Paint Update 2022 |
|    | Parcel          | 09501                                                                          |
|    | Zoning          | CBD – Central Business District                                                |
| ·  |                 |                                                                                |