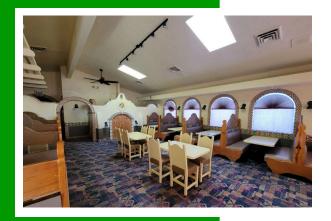

## **ABOUT THE PROPERTY**

Ideally located restaurant/bar in the heart of Longview's trade area. This building is 4,062 SF that sits on a 12,197 SF lot. This building is highly visible with recent completion of exterior paint, 25,000+ VPD and great signage. Features lots of natural lighting, and a well-proportioned dining/bar/kitchen areas, and plenty of parking spaces. Personal property can be included if desired by buyer. Zoning allows for multiple uses, so call today to reserve a private tour of this primely located building.