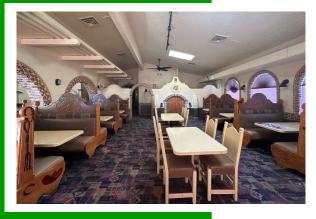

## **ABOUT THE PROPERTY**

Ideally located restaurant/bar in the heart of Longview's trade area. This building is 4,062 SF that sits on a 12,197 SF lot. This building is highly visible with recent completion of exterior paint, 25,000+ VPD and great signage. Features lots of natural lighting, and a well-proportioned dining/bar/kitchen areas, and plenty of parking spaces. Personal property can be included if desired by buyer. Zoning allows for multiple uses, so call today to reserve a private tour of this primely located building.