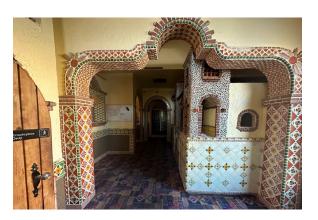

## **ABOUT THE PROPERTY**

Ideally located restaurant/bar in the heart of Longview's trade area. This building is 4,062 SF that sits on a 12,197 SF lot. This building is highly visible with recent completion of exterior paint, 25,000+ VPD and great signage. Features lots of natural lighting, and a well-proportioned dining/bar/kitchen areas, and plenty of parking spaces. Personal property can be included if desired by buyer. Zoning allows for multiple uses, so call today to reserve a private tour of this primely located building.