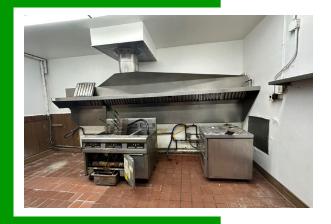

## **ABOUT THE PROPERTY**

Ideally located restaurant/bar in the heart of Longview's trade area. This building is 4,062 SF that sits on a 12,197 SF lot. This building is highly visible with recent completion of exterior paint, 25,000+ VPD and great signage. Features lots of natural lighting, and a well-proportioned dining/bar/kitchen areas, and plenty of parking spaces. Personal property can be included if desired by buyer. Zoning allows for multiple uses, so call today to reserve a private tour of this primely located building.