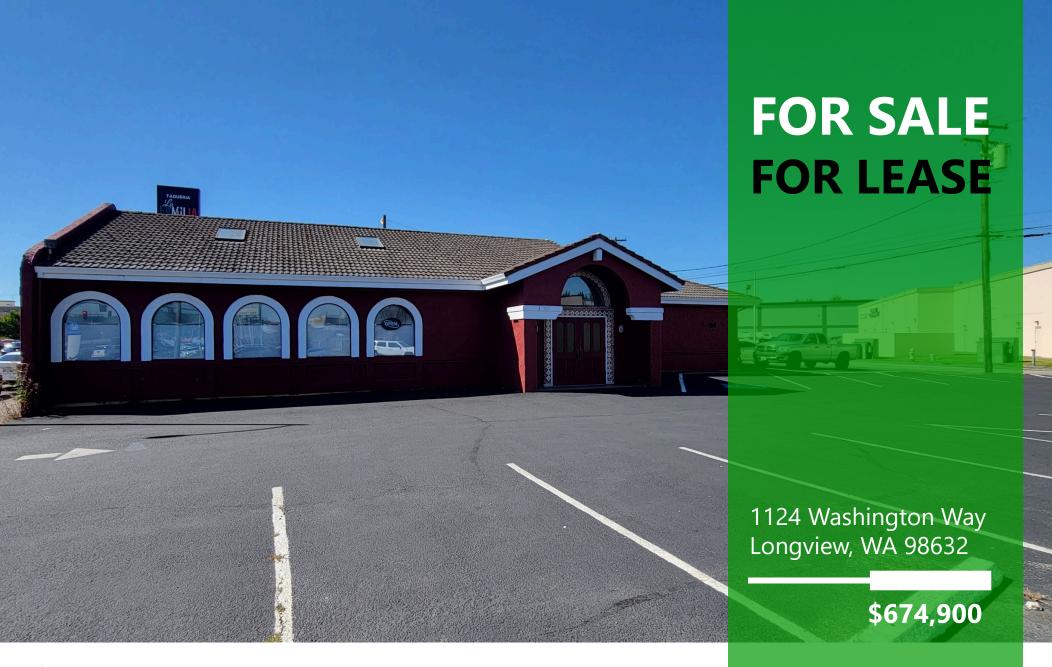

## **ABOUT THE PROPERTY**

Ideally located restaurant/bar in the heart of Longview's trade area. This building is 4,062 SF that sits on a 12,197 SF lot. This building is highly visible with recent completion of exterior paint, 25,000+ VPD and great signage. Features lots of natural lighting, and a well-proportioned dining/bar/kitchen areas, and plenty of parking spaces. Personal property can be included if desired by buyer. Zoning allows for multiple uses, so call today to reserve a private tour of this primely located building.

|    | Address         | 1124 Washington Way, Longview WA 98632                                         |
|----|-----------------|--------------------------------------------------------------------------------|
| \$ | Offering Price  | \$674,900                                                                      |
| 7  | Price Per SF    | \$166.15                                                                       |
| \$ | Lease Rate      | \$4,500/Month + NNN                                                            |
|    | Total Land Area | 12,197 SF                                                                      |
|    | Building Size   | 4,062 SF                                                                       |
| i  | Building Info   | Built 1961, Built-Up Roof, Concrete Block Exterior, Exterior Paint Update 2022 |
|    | Parcel          | 09501                                                                          |
|    | Zoning          | CBD – Central Business District                                                |
| ·  |                 |                                                                                |