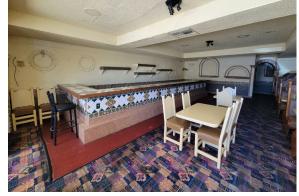

## **ABOUT THE PROPERTY**

Ideally located restaurant/bar in the heart of Longview's trade area. This building is 4,062 SF that sits on a 12,197 SF lot. This building is highly visible with recent completion of exterior paint, 25,000+ VPD and great signage. Features lots of natural lighting, and a well-proportioned dining/bar/kitchen areas, and plenty of parking spaces. Personal property can be included if desired by buyer. Zoning allows for multiple uses, so call today to reserve a private tour of this primely located building.