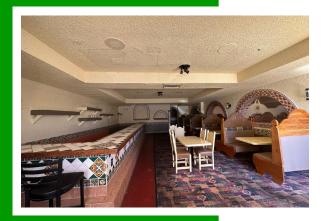

## **ABOUT THE PROPERTY**

Ideally located restaurant/bar in the heart of Longview's trade area. This building is 4,062 SF that sits on a 12,197 SF lot. This building is highly visible with recent completion of exterior paint, 25,000+ VPD and great signage. Features lots of natural lighting, and a well-proportioned dining/bar/kitchen areas, and plenty of parking spaces. Personal property can be included if desired by buyer. Zoning allows for multiple uses, so call today to reserve a private tour of this primely located building.