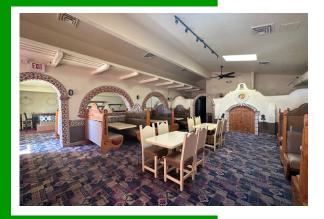

## **ABOUT THE PROPERTY**

Ideally located restaurant/bar in the heart of Longview's trade area. This building is 4,062 SF that sits on a 12,197 SF lot. This building is highly visible with recent completion of exterior paint, 25,000+ VPD and great signage. Features lots of natural lighting, and a well-proportioned dining/bar/kitchen areas, and plenty of parking spaces. Personal property can be included if desired by buyer. Zoning allows for multiple uses, so call today to reserve a private tour of this primely located building.