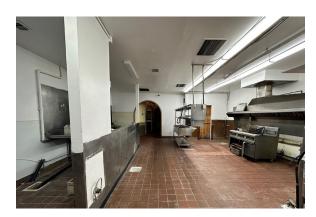

## **ABOUT THE PROPERTY**

Ideally located restaurant/bar in the heart of Longview's trade area. This building is 4,062 SF that sits on a 12,197 SF lot. This building is highly visible with recent completion of exterior paint, 25,000+ VPD and great signage. Features lots of natural lighting, and a well-proportioned dining/bar/kitchen areas, and plenty of parking spaces. Personal property can be included if desired by buyer. Zoning allows for multiple uses, so call today to reserve a private tour of this primely located building.