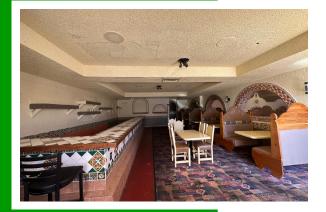

#### **ABOUT THE PROPERTY**

Ideally located restaurant/bar in the heart of Longview's trade area. This building is 4,062 SF that sits on a 12,197 SF lot. This building is highly visible with recent completion of exterior paint, 25,000+ VPD and great signage. Features lots of natural lighting, and a well-proportioned dining/bar/kitchen areas, and plenty of parking spaces. Personal property can be included if desired by buyer. Zoning allows for multiple uses, so call today to reserve a private tour of this primely located building.