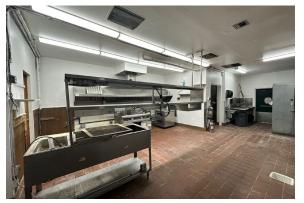

#### **ABOUT THE PROPERTY**

Ideally located restaurant/bar in the heart of Longview's trade area. This building is 4,062 SF that sits on a 12,197 SF lot. This building is highly visible with recent completion of exterior paint, 25,000+ VPD and great signage. Features lots of natural lighting, and a well-proportioned dining/bar/kitchen areas, and plenty of parking spaces. Personal property can be included if desired by buyer. Zoning allows for multiple uses, so call today to reserve a private tour of this primely located building.