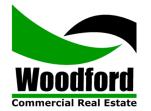

#### **ABOUT THE PROPERTY**

Ideally located restaurant/bar in the heart of Longview's trade area. This building is 4,062 SF that sits on a 12,197 SF lot. This building is highly visible with recent completion of exterior paint, 25,000+ VPD and great signage. Features lots of natural lighting, and a well-proportioned dining/bar/kitchen areas, and plenty of parking spaces. Personal property can be included if desired by buyer. Zoning allows for multiple uses, so call today to reserve a private tour of this primely located building.