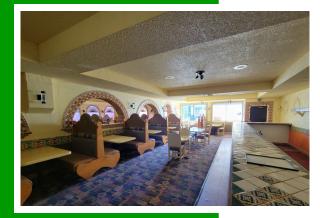

#### **ABOUT THE PROPERTY**

Ideally located restaurant/bar in the heart of Longview's trade area. This building is 4,062 SF that sits on a 12,197 SF lot. This building is highly visible with recent completion of exterior paint, 25,000+ VPD and great signage. Features lots of natural lighting, and a well-proportioned dining/bar/kitchen areas, and plenty of parking spaces. Personal property can be included if desired by buyer. Zoning allows for multiple uses, so call today to reserve a private tour of this primely located building.