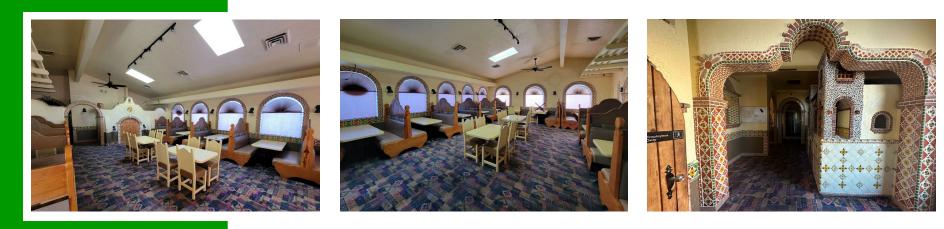

#### **ABOUT THE PROPERTY**

Ideally located restaurant/bar in the heart of Longview's trade area. This building is 4,062 SF that sits on a 12,197 SF lot. This building is highly visible with recent completion of exterior paint, 25,000+ VPD and great signage. Features lots of natural lighting, and a well-proportioned dining/bar/kitchen areas, and plenty of parking spaces. Personal property can be included if desired by buyer. Zoning allows for multiple uses, so call today to reserve a private tour of this primely located building.

1124 Washington Way, Longview WA 98632

1124 Washington Way, Longview WA 98632