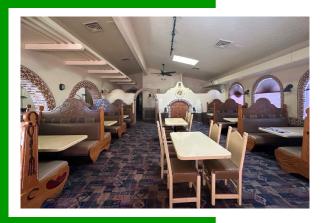

#### **ABOUT THE PROPERTY**

Ideally located restaurant/bar in the heart of Longview's trade area. This building is 4,062 SF that sits on a 12,197 SF lot. This building is highly visible with recent completion of exterior paint, 25,000+ VPD and great signage. Features lots of natural lighting, and a well-proportioned dining/bar/kitchen areas, and plenty of parking spaces. Personal property can be included if desired by buyer. Zoning allows for multiple uses, so call today to reserve a private tour of this primely located building.

1124 Washington Way, Longview WA 98632

1124 Washington Way, Longview WA 98632