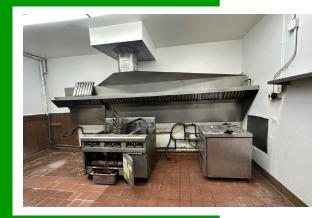

#### **ABOUT THE PROPERTY**

Ideally located restaurant/bar in the heart of Longview's trade area. This building is 4,062 SF that sits on a 12,197 SF lot. This building is highly visible with recent completion of exterior paint, 25,000+ VPD and great signage. Features lots of natural lighting, and a well-proportioned dining/bar/kitchen areas, and plenty of parking spaces. Personal property can be included if desired by buyer. Zoning allows for multiple uses, so call today to reserve a private tour of this primely located building.