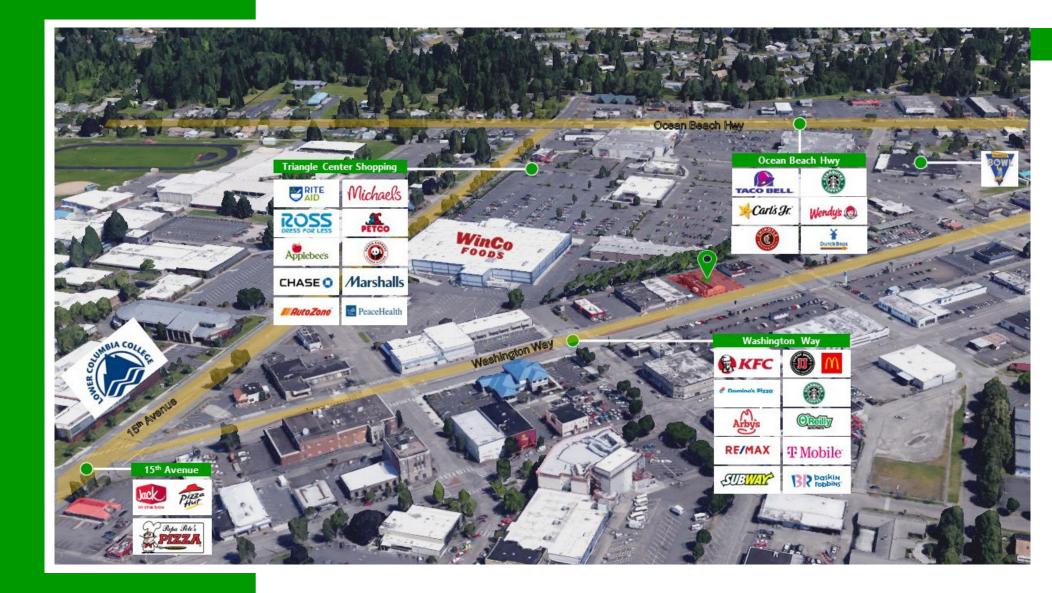

#### **ABOUT THE PROPERTY**

Ideally located restaurant/bar in the heart of Longview's trade area. This building is 4,062 SF that sits on a 12,197 SF lot. This building is highly visible with recent completion of exterior paint, 25,000+ VPD and great signage. Features lots of natural lighting, and a well-proportioned dining/bar/kitchen areas, and plenty of parking spaces. Personal property can be included if desired by buyer. Zoning allows for multiple uses, so call today to reserve a private tour of this primely located building.