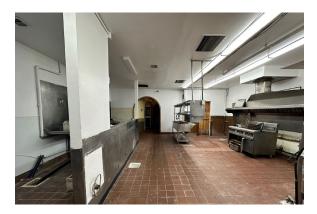

#### **ABOUT THE PROPERTY**

Ideally located restaurant/bar in the heart of Longview's trade area. This building is 4,062 SF that sits on a 12,197 SF lot. This building is highly visible with recent completion of exterior paint, 25,000+ VPD and great signage. Features lots of natural lighting, and a well-proportioned dining/bar/kitchen areas, and plenty of parking spaces. Personal property can be included if desired by buyer. Zoning allows for multiple uses, so call today to reserve a private tour of this primely located building.

1124 Washington Way, Longview WA 98632

1124 Washington Way, Longview WA 98632