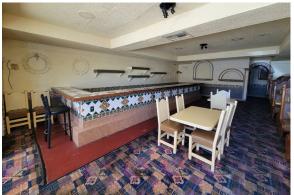

#### **ABOUT THE PROPERTY**

Ideally located restaurant/bar in the heart of Longview's trade area. This building is 4,062 SF that sits on a 12,197 SF lot. This building is highly visible with recent completion of exterior paint, 25,000+ VPD and great signage. Features lots of natural lighting, and a well-proportioned dining/bar/kitchen areas, and plenty of parking spaces. Personal property can be included if desired by buyer. Zoning allows for multiple uses, so call today to reserve a private tour of this primely located building.

1124 Washington Way, Longview WA 98632

1124 Washington Way, Longview WA 98632