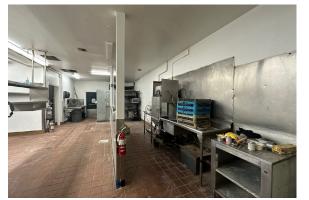

#### **ABOUT THE PROPERTY**

Ideally located restaurant/bar in the heart of Longview's trade area. This building is 4,062 SF that sits on a 12,197 SF lot. This building is highly visible with recent completion of exterior paint, 25,000+ VPD and great signage. Features lots of natural lighting, and a well-proportioned dining/bar/kitchen areas, and plenty of parking spaces. Personal property can be included if desired by buyer. Zoning allows for multiple uses, so call today to reserve a private tour of this primely located building.