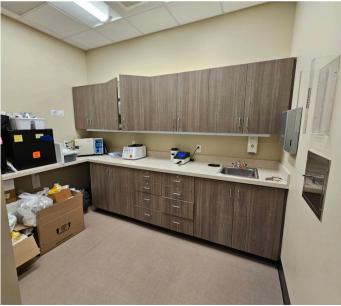

#### **ABOUT THE PROPERTY**

Prime Ocean Beach Hwy office for sublease! Suite B formerly leased by an urgent care company, is 2,560 SF. Features a reception area, conference area, 10 private offices, a kitchen, a storage closet, and 3 private bathrooms. Asking \$3,500 per month plus NNN. Location includes parking, excellent signage and visibility with great traffic counts. Call today for your private tour.