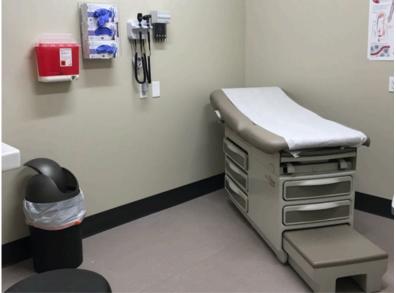

#### **ABOUT THE PROPERTY**

Prime Ocean Beach Hwy office for sublease! Suite B formerly leased by an urgent care company, is 2,560 SF. Features a reception area, conference area, 10 private offices, a kitchen, a storage closet, and 3 private bathrooms. Asking \$3,500 per month plus NNN. Location includes parking, excellent signage and visibility with great traffic counts. Call today for your private tour.