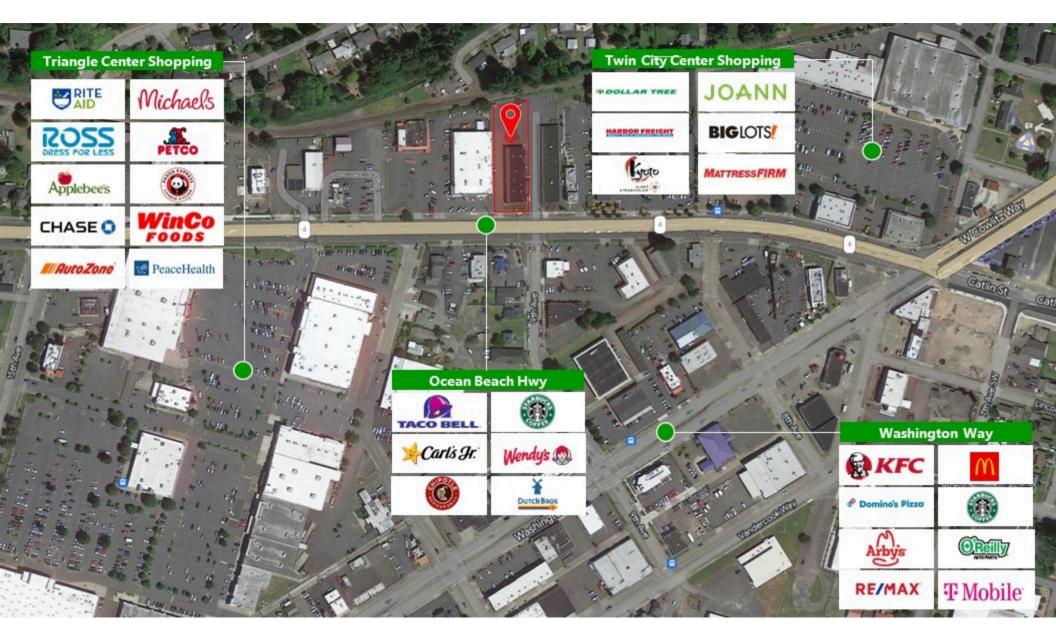

#### **PROPERTY DETAIL**

**CLOSE TO INTERSTATE 5** 

25,000 VPD

**EXCELLENT SIGNAGE** 

GOOD **PARKING** 

woodfordcre.com

chris@woodfordcre.com