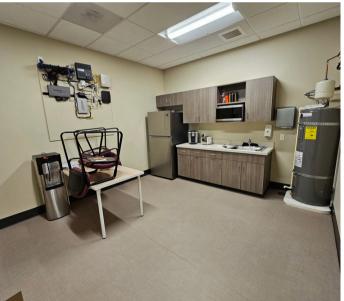

#### **ABOUT THE PROPERTY**

Prime Ocean Beach Hwy office for sublease! Suite B formerly leased by an urgent care company, is 2,560 SF. Features a reception area, conference area, 10 private offices, a kitchen, a storage closet, and 3 private bathrooms. Asking \$3,500 per month plus NNN. Location includes parking, excellent signage and visibility with great traffic counts. Call today for your private tour.