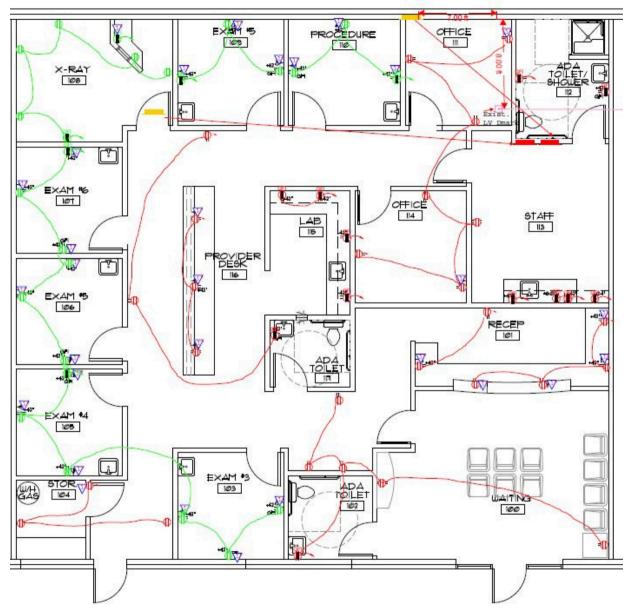

#### **ABOUT THE PROPERTY**

Prime Ocean Beach Hwy office for sublease! Suite B formerly leased by an urgent care company, is 2,560 SF. Features a reception area, conference area, 10 private offices, a kitchen, a storage closet, and 3 private bathrooms. Asking \$3,500 per month plus NNN. Location includes parking, excellent signage and visibility with great traffic counts. Call today for your private tour.