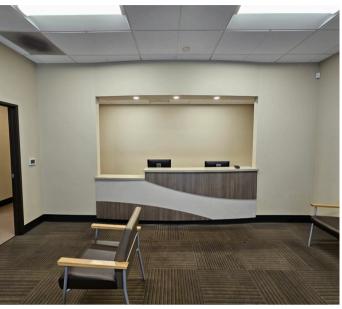

#### **ABOUT THE PROPERTY**

Prime Ocean Beach Hwy office for sublease! Suite B formerly leased by an urgent care company, is 2,560 SF. Features a reception area, conference area, 10 private offices, a kitchen, a storage closet, and 3 private bathrooms. Asking \$3,500 per month plus NNN. Location includes parking, excellent signage and visibility with great traffic counts. Call today for your private tour.