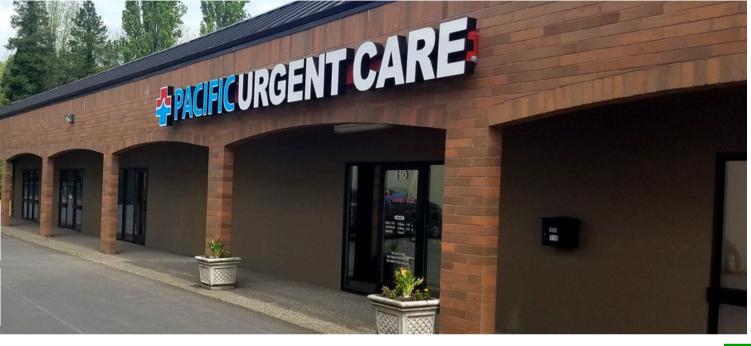

#### **ABOUT THE PROPERTY**

Prime Ocean Beach Hwy office for sublease! Suite B formerly leased by an urgent care company, is 2,560 SF. Features a reception area, conference area, 10 private offices, a kitchen, a storage closet, and 3 private bathrooms. Asking \$3,500 per month plus NNN. Location includes parking, excellent signage and visibility with great traffic counts. Call today for your private tour.

#### **PROPERTY DETAIL**

**CLOSE TO INTERSTATE 5** 

25,000 VPD

**EXCELLENT SIGNAGE** 

GOOD **PARKING** 

woodfordcre.com

chris@woodfordcre.com