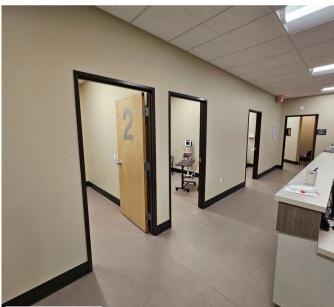

#### **ABOUT THE PROPERTY**

Prime Ocean Beach Hwy office for sublease! Suite B formerly leased by an urgent care company, is 2,560 SF. Features a reception area, conference area, 10 private offices, a kitchen, a storage closet, and 3 private bathrooms. Asking \$3,500 per month plus NNN. Location includes parking, excellent signage and visibility with great traffic counts. Call today for your private tour.