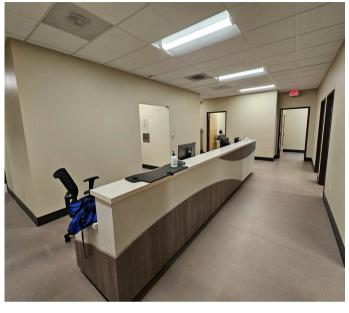

#### **ABOUT THE PROPERTY**

Prime Ocean Beach Hwy office for sublease! Suite B formerly leased by an urgent care company, is 2,560 SF. Features a reception area, conference area, 10 private offices, a kitchen, a storage closet, and 3 private bathrooms. Asking \$3,500 per month plus NNN. Location includes parking, excellent signage and visibility with great traffic counts. Call today for your private tour.