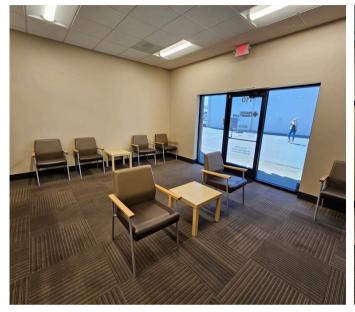

#### **ABOUT THE PROPERTY**

Prime Ocean Beach Hwy office for sublease! Suite B formerly leased by an urgent care company, is 2,560 SF. Features a reception area, conference area, 10 private offices, a kitchen, a storage closet, and 3 private bathrooms. Asking \$3,500 per month plus NNN. Location includes parking, excellent signage and visibility with great traffic counts. Call today for your private tour.