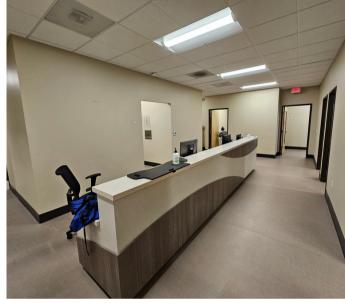

#### **ABOUT THE PROPERTY**

Prime Ocean Beach Hwy medical office for sublease! Suite B formerly leased by an urgent care company, is 2,560 SF. Features a reception area, provider desk, 6 patient rooms, 1 x-ray room, 1 procedure room, 2 private offices, a Kitchen, a storage closet, 3 private bathrooms. Asking \$6,875 per month plus NNN. Location includes parking, excellent signage and visibility with great traffic counts. Call today for your private tour.