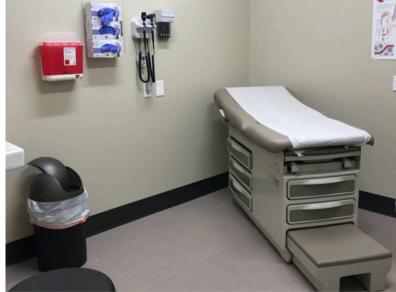

#### **ABOUT THE PROPERTY**

Prime Ocean Beach Hwy medical office for sublease! Suite B formerly leased by an urgent care company, is 2,560 SF. Features a reception area, provider desk, 6 patient rooms, 1 x-ray room, 1 procedure room, 2 private offices, a Kitchen, a storage closet, 3 private bathrooms. Asking \$6,875 per month plus NNN. Location includes parking, excellent signage and visibility with great traffic counts. Call today for your private tour.