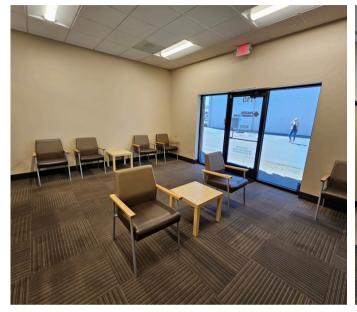

#### **ABOUT THE PROPERTY**

Prime Ocean Beach Hwy medical office for sublease! Suite B formerly leased by an urgent care company, is 2,560 SF. Features a reception area, provider desk, 6 patient rooms, 1 x-ray room, 1 procedure room, 2 private offices, a Kitchen, a storage closet, 3 private bathrooms. Asking \$6,875 per month plus NNN. Location includes parking, excellent signage and visibility with great traffic counts. Call today for your private tour.