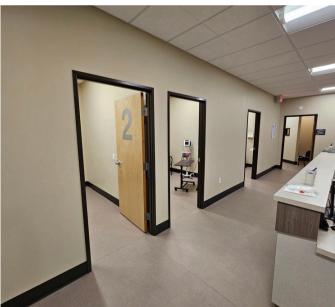

#### **ABOUT THE PROPERTY**

Prime Ocean Beach Hwy medical office for sublease! Suite B formerly leased by an urgent care company, is 2,560 SF. Features a reception area, provider desk, 6 patient rooms, 1 x-ray room, 1 procedure room, 2 private offices, a Kitchen, a storage closet, 3 private bathrooms. Asking \$6,875 per month plus NNN. Location includes parking, excellent signage and visibility with great traffic counts. Call today for your private tour.