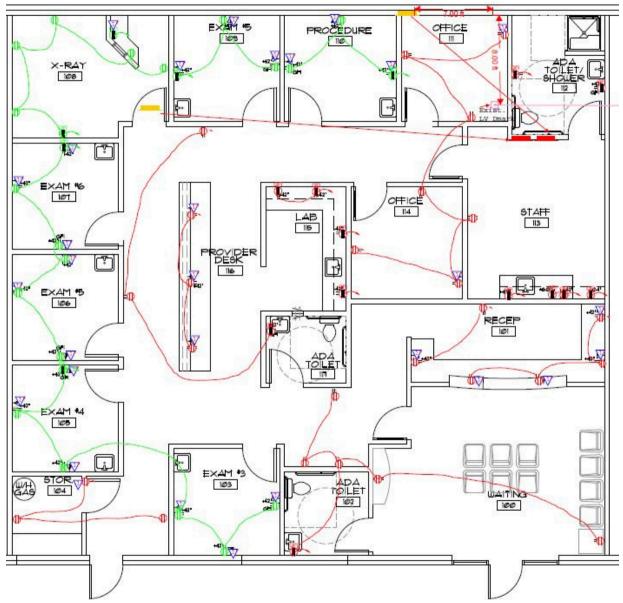

#### **ABOUT THE PROPERTY**

Prime Ocean Beach Hwy medical office for sublease! Suite B formerly leased by an urgent care company, is 2,560 SF. Features a reception area, provider desk, 6 patient rooms, 1 x-ray room, 1 procedure room, 2 private offices, a Kitchen, a storage closet, 3 private bathrooms. Asking \$6,875 per month plus NNN. Location includes parking, excellent signage and visibility with great traffic counts. Call today for your private tour.