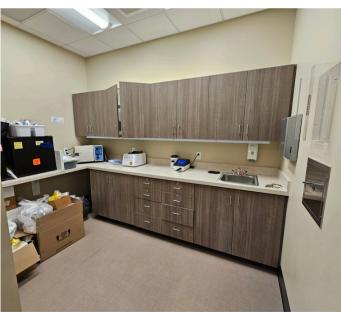

#### **ABOUT THE PROPERTY**

Prime Ocean Beach Hwy medical office for sublease! Suite B formerly leased by an urgent care company, is 2,560 SF. Features a reception area, provider desk, 6 patient rooms, 1 x-ray room, 1 procedure room, 2 private offices, a Kitchen, a storage closet, 3 private bathrooms. Asking \$6,875 per month plus NNN. Location includes parking, excellent signage and visibility with great traffic counts. Call today for your private tour.