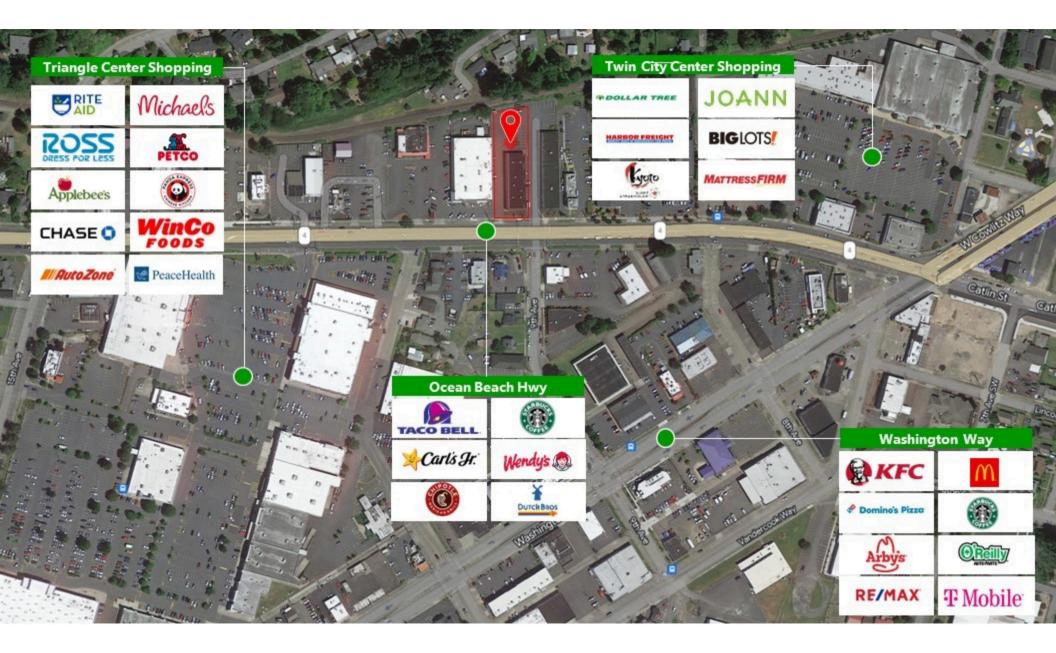

### **PROPERTY DETAIL**

**CLOSE TO INTERSTATE 5** 

25,000 VPD

**EXCELLENT SIGNAGE** 

GOOD **PARKING** 

woodfordcre.com

chrisroewe@hotmail.com