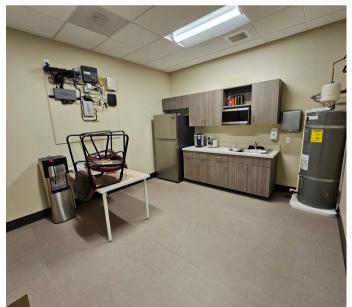

#### **ABOUT THE PROPERTY**

Prime Ocean Beach Hwy medical office for sublease! Suite B formerly leased by an urgent care company, is 2,560 SF. Features a reception area, provider desk, 6 patient rooms, 1 x-ray room, 1 procedure room, 2 private offices, a Kitchen, a storage closet, 3 private bathrooms. Asking \$6,875 per month plus NNN. Location includes parking, excellent signage and visibility with great traffic counts. Call today for your private tour.