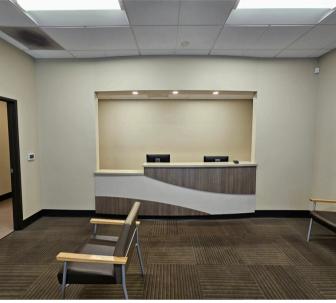

#### **ABOUT THE PROPERTY**

Prime Ocean Beach Hwy medical office for sublease! Suite B formerly leased by an urgent care company, is 2,560 SF. Features a reception area, provider desk, 6 patient rooms, 1 x-ray room, 1 procedure room, 2 private offices, a Kitchen, a storage closet, 3 private bathrooms. Asking \$6,875 per month plus NNN. Location includes parking, excellent signage and visibility with great traffic counts. Call today for your private tour.