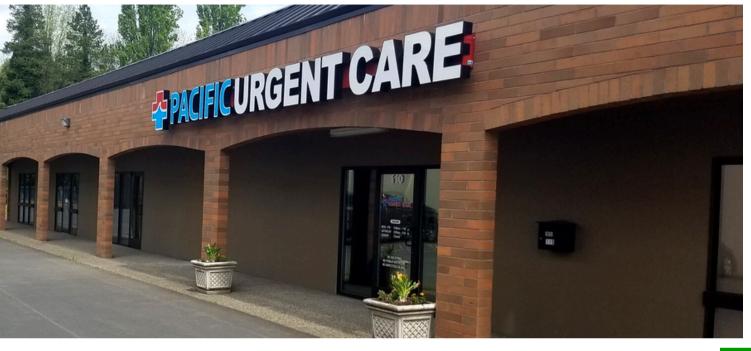

#### **ABOUT THE PROPERTY**

Prime Ocean Beach Hwy medical office for sublease! Suite B formerly leased by an urgent care company, is 2,560 SF. Features a reception area, provider desk, 6 patient rooms, 1 x-ray room, 1 procedure room, 2 private offices, a Kitchen, a storage closet, 3 private bathrooms. Asking \$6,875 per month plus NNN. Location includes parking, excellent signage and visibility with great traffic counts. Call today for your private tour.