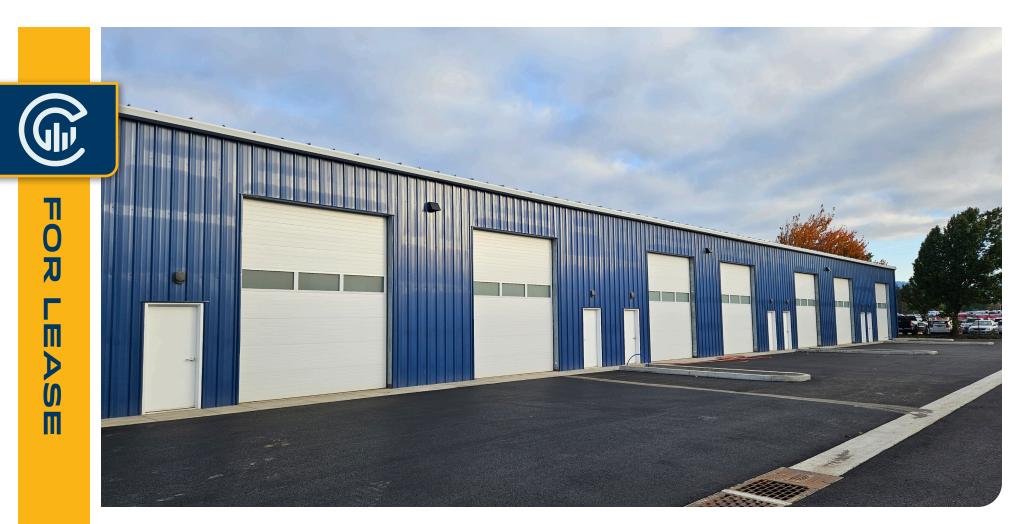

## WOODLAND INDUSTRIAL FLEX BUILDING

**600 Mitchell Ave Woodland, WA 98674** \$18 - \$20 psf + NNN 807 SF - 17,587 SF Max Contiguous

- 37,126 SF Total
- Flexible Sizes
- Office Build Out Options
- Delivery Q2 2024

CHRIS ROEWE

Woodford CRE Broker / Partner 360-556-5101 | chrisroewe@hotmail.com

NICHOLAS G. DIAMOND

Principal Broker | Licensed in OR & WA 503-222-2655 | ndiamond@capacitycommercial.com

| Property Details |                                     |  |  |
|------------------|-------------------------------------|--|--|
| Address          | 600 Mitchell Ave Woodland, WA 98674 |  |  |
| Available Space  | 807 - 17,587 SF                     |  |  |
| Lease Rate       | \$18 - \$20 psf + NNN               |  |  |
| Availability     | Quarter 2 2024                      |  |  |