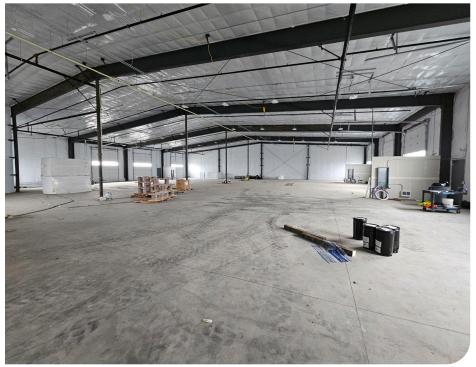

## WOODLAND INDUSTRIAL FLEX BUILDING

**600 Mitchell Ave Woodland, WA 98674** \$18 - \$20 psf + NNN 807 SF - 17,587 SF Max Contiguous

- 37,126 SF Total
- Flexible Sizes
- Office Build Out Options
- Delivery Q2 2024