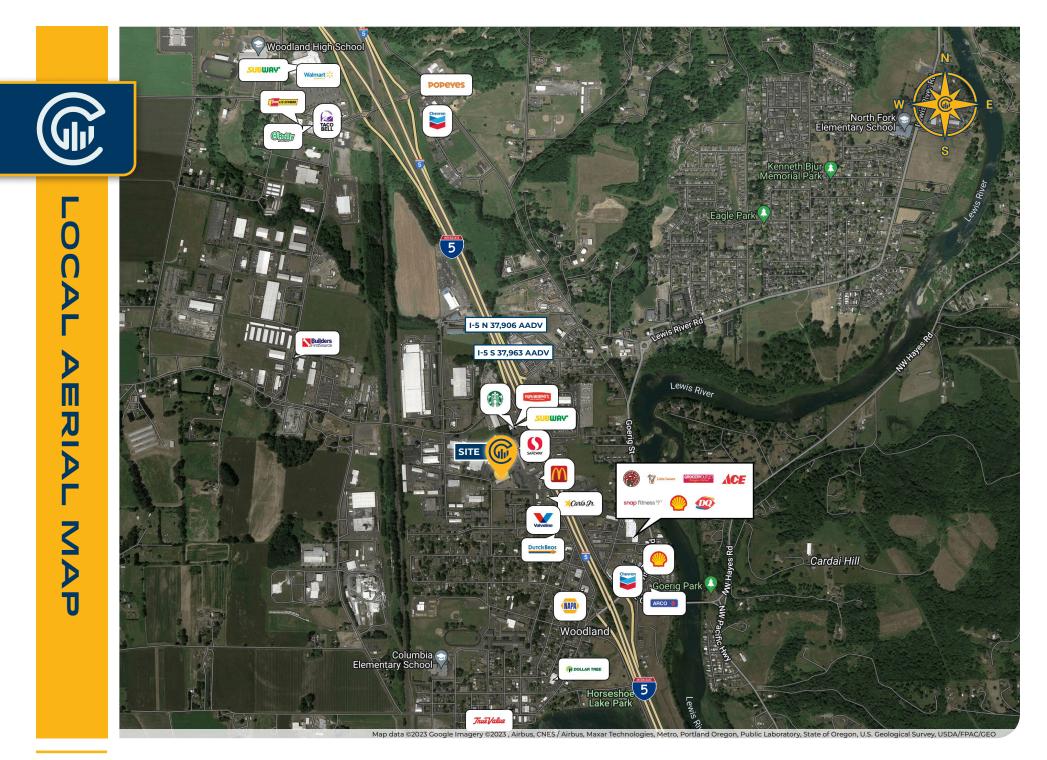

## WOODLAND INDUSTRIAL FLEX BUILDING

**600 Mitchell Ave Woodland, WA 98674** \$18 - \$20 psf + NNN 807 SF - 17,587 SF Max Contiguous

- 37,126 SF Total
- Flexible Sizes
- Office Build Out Options
- Delivery Q2 2024