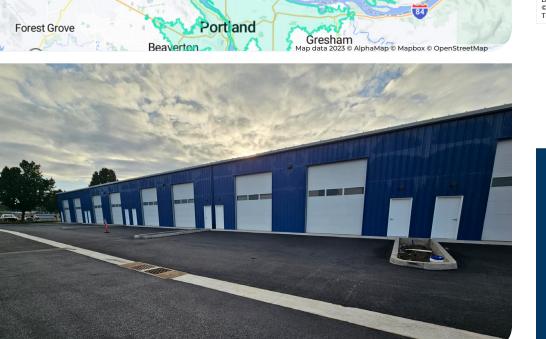

## WOODLAND INDUSTRIAL FLEX BUILDING

**600 Mitchell Ave Woodland, WA 98674** \$18 - \$20 psf + NNN 807 SF - 17,587 SF Max Contiguous

- 37,126 SF Total
- Flexible Sizes
- Office Build Out Options
- Delivery Q2 2024

CHRIS ROEWE

Woodford CRE Broker / Partner 360-556-5101 | chrisroewe@hotmail.com

NICHOLAS G. DIAMOND

Principal Broker | Licensed in OR & WA 503-222-2655 | ndiamond@capacitycommercial.com

| Property Details |                                     |  |  |
|------------------|-------------------------------------|--|--|
| Address          | 600 Mitchell Ave Woodland, WA 98674 |  |  |
| Available Space  | 807 - 17,587 SF                     |  |  |
| Lease Rate       | \$18 - \$20 psf + NNN               |  |  |
| Availability     | Quarter 2 2024                      |  |  |