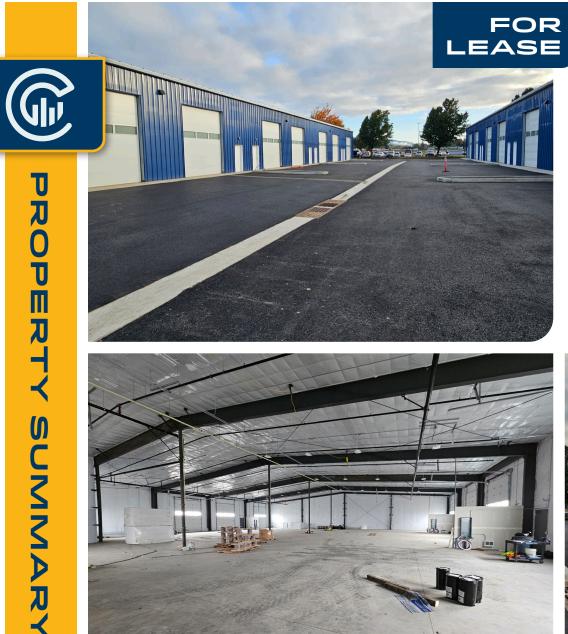

## WOODLAND INDUSTRIAL FLEX BUILDING

**600 Mitchell Ave Woodland, WA 98674** \$18 - \$20 psf + NNN 807 SF - 17,587 SF Max Contiguous

- 37,126 SF Total
- Flexible Sizes
- Office Build Out Options
- Delivery Q2 2024

| Plan Type         | # of Units | Sq. Ft. Per Unit Sq. | Sq. Ft. Total |  |
|-------------------|------------|----------------------|---------------|--|
| 24' X 60'         | 22         | 1,535                | 33,762        |  |
| Bay 19            | 1          | 807                  | 807           |  |
| Bay 20            | 1          | 1,456                | 1,456         |  |
| Bay 25            | 1          | 1,101                | 1,101         |  |
| Parking<br>Stalls | 55         |                      |               |  |
| Totals            | 25         |                      | 37,126        |  |