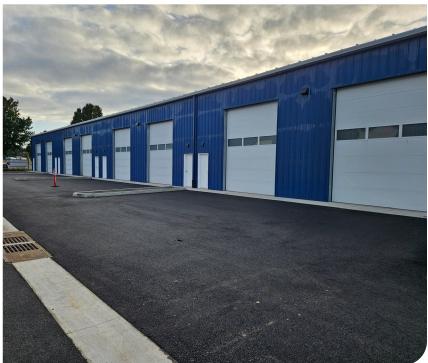

## WOODLAND INDUSTRIAL FLEX BUILDING

**600 Mitchell Ave Woodland, WA 98674** \$18 - \$20 psf + NNN 807 SF - 17,587 SF Max Contiguous

- 37,126 SF Total
- Flexible Sizes
- Office Build Out Options
- Delivery Q2 2024