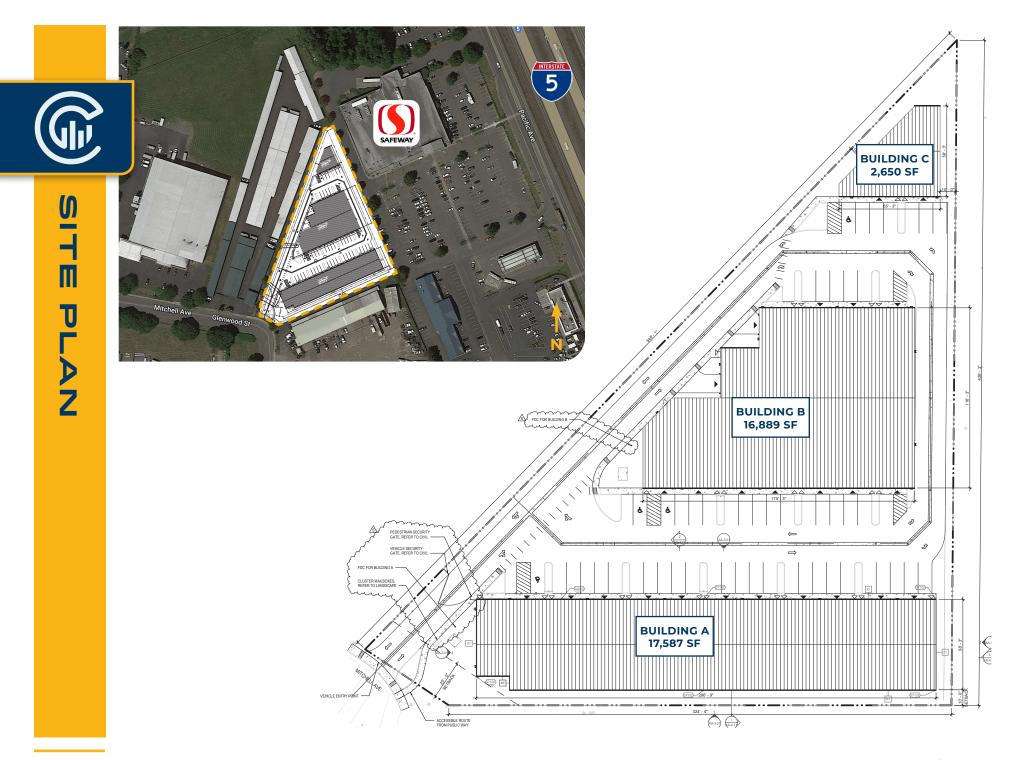

## WOODLAND INDUSTRIAL FLEX BUILDING

**600 Mitchell Ave Woodland, WA 98674** \$18 - \$20 psf + NNN 807 SF - 17,587 SF Max Contiguous

- 37,126 SF Total
- Flexible Sizes
- Office Build Out Options
- Delivery Q2 2024

| Plan Type         | # of Units | Sq. Ft. Per Unit Sq. | Sq. Ft. Total |  |
|-------------------|------------|----------------------|---------------|--|
| 24' X 60'         | 22         | 1,535                | 33,762        |  |
| Bay 19            | 1          | 807                  | 807           |  |
| Bay 20            | 1          | 1,456                | 1,456         |  |
| Bay 25            | 1          | 1,101                | 1,101         |  |
| Parking<br>Stalls | 55         |                      |               |  |
| Totals            | 25         |                      | 37,126        |  |