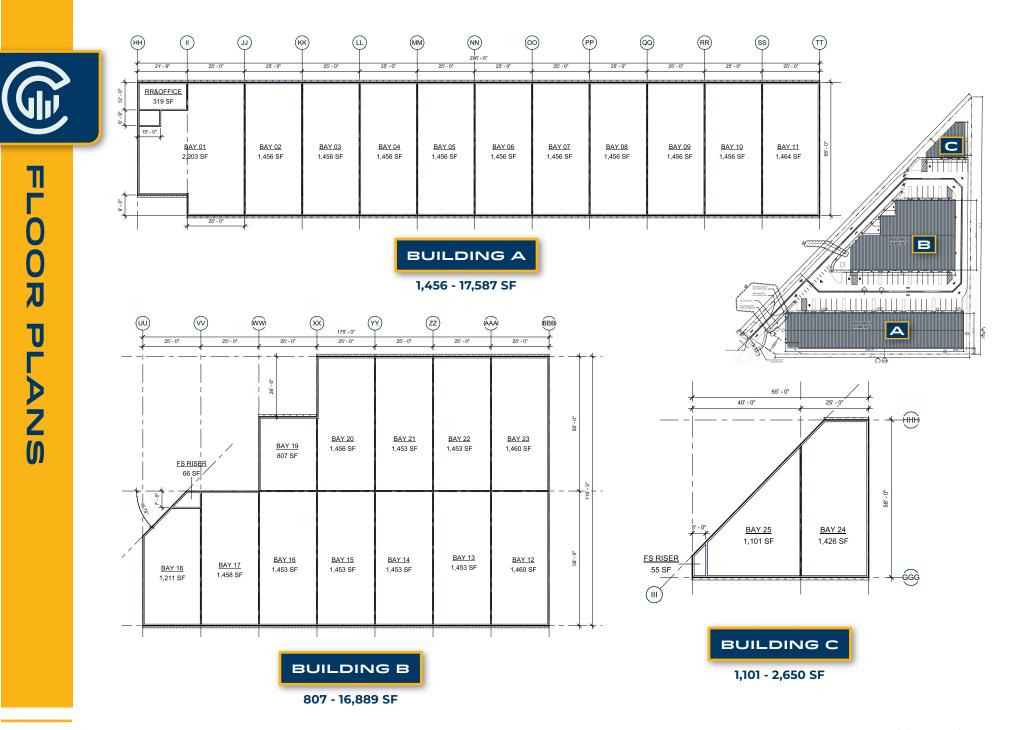

## WOODLAND INDUSTRIAL FLEX BUILDING

**600 Mitchell Ave Woodland, WA 98674** \$18 - \$20 psf + NNN 807 SF - 17,587 SF Max Contiguous

- 37,126 SF Total
- Flexible Sizes
- Office Build Out Options
- Delivery Q2 2024

| Plan Type         | # of Units | Sq. Ft. Per Unit Sq. | Sq. Ft. Total |  |
|-------------------|------------|----------------------|---------------|--|
| 24' X 60'         | 22         | 1,535                | 33,762        |  |
| Bay 19            | 1          | 807                  | 807           |  |
| Bay 20            | 1          | 1,456                | 1,456         |  |
| Bay 25            | 1          | 1,101                | 1,101         |  |
| Parking<br>Stalls | 55         |                      |               |  |
| Totals            | 25         |                      | 37,126        |  |