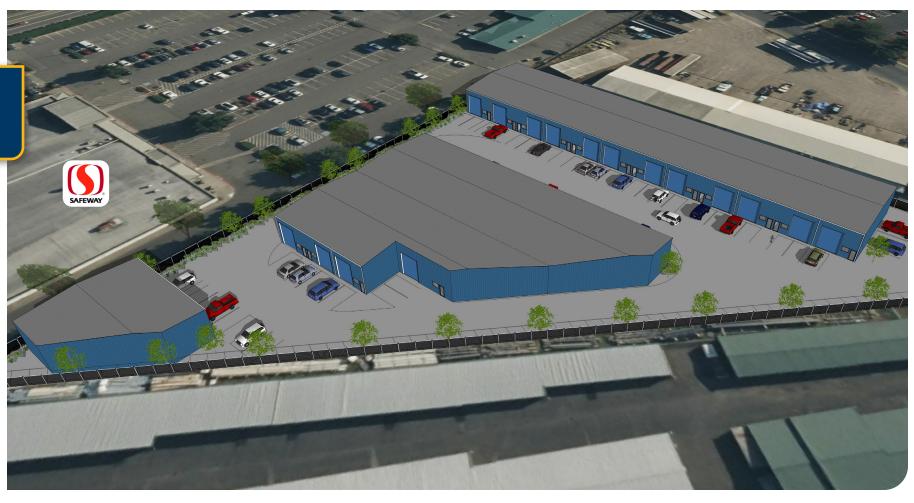

SITE PLAN

| AREA DEMOGRAPHICS                        |           |           |           |  |  |
|------------------------------------------|-----------|-----------|-----------|--|--|
| Population                               | 1 mi area | 3 mi area | 5 mi area |  |  |
| 2023 Estimated Population                | 4,064     | 10,451    | 26,797    |  |  |
| 2028 Projected Population                | 4,305     | 11,181    | 28,794    |  |  |
| 2020 Census Population                   | 3,963     | 10,285    | 25,705    |  |  |
| 2010 Census Population                   | 3,169     | 8,614     | 22,576    |  |  |
| Projected Annual Growth<br>2023 to 2028  | 1.2%      | 1.4%      | 1.5%      |  |  |
| Historical Annual Growth<br>2010 to 2023 | 2.2%      | 1.6%      | 1.4%      |  |  |
| Households & Income                      |           |           |           |  |  |
| 2023 Estimated Households                | 1,478     | 3,664     | 10,049    |  |  |
| 2023 Est. Average HH Income              | \$102,953 | \$129,408 | \$117,129 |  |  |
| 2023 Est. Median HH Income               | \$81,372  | \$105,116 | \$93,661  |  |  |
| 2023 Est. Per Capita Income              | \$37,544  | \$45,607  | \$44,066  |  |  |
| Businesses                               |           |           |           |  |  |
| 2023 Est. Total Businesses               | 316       | 501       | 1,014     |  |  |
| 2023 Est. Total Employees                | 3,269     | 4,834     | 9,259     |  |  |