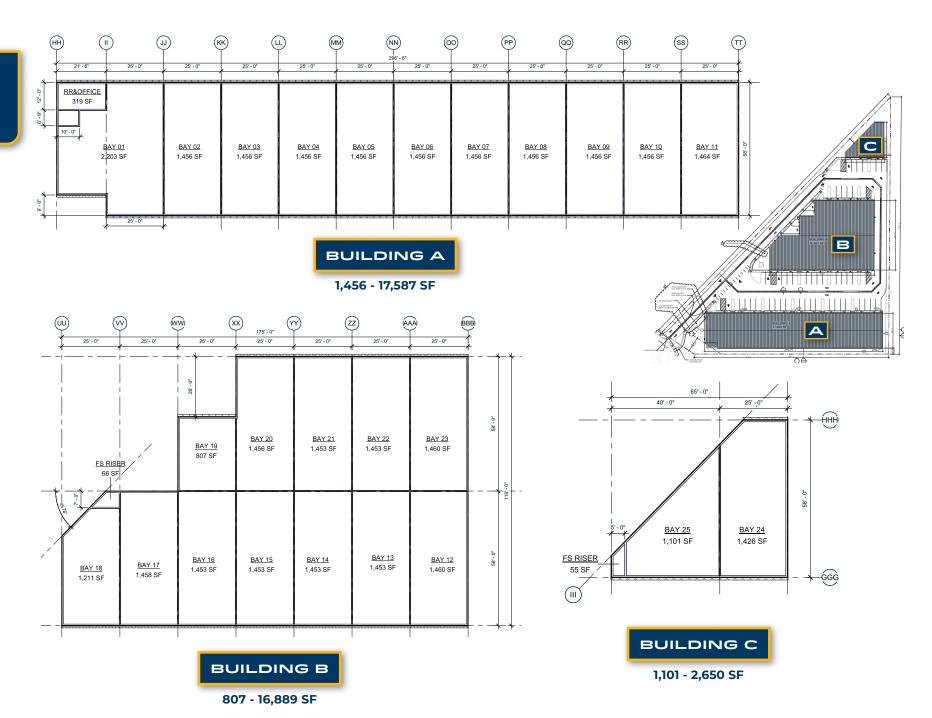

| Plan Type         | # of Units | Sq. Ft. Per Unit Sq. | Sq. Ft. Total |  |
|-------------------|------------|----------------------|---------------|--|
| 24' X 60'         | 22         | 1,535                | 33,762        |  |
| Bay 19            | 1          | 807                  | 807           |  |
| Bay 20            | 1          | 1,456                | 1,456         |  |
| Bay 25            | 1          | 1,101                | 1,101         |  |
| Parking<br>Stalls | 55         |                      |               |  |
| Totals            | 25         |                      | 37,126        |  |