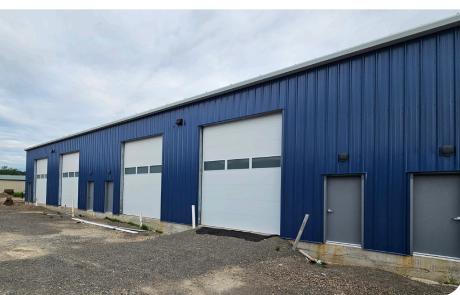

# WOODLAND INDUSTRIAL FLEX BUILDING

600 Mitchell Ave Woodland, WA 98674

\$18-20 psf + NNN 807 SF - 17,587 SF Max Contiguous

- · 37,126 SF Total
- Flexible Sizes
- · Office Build Out Options
- · Delivery Q2 2024