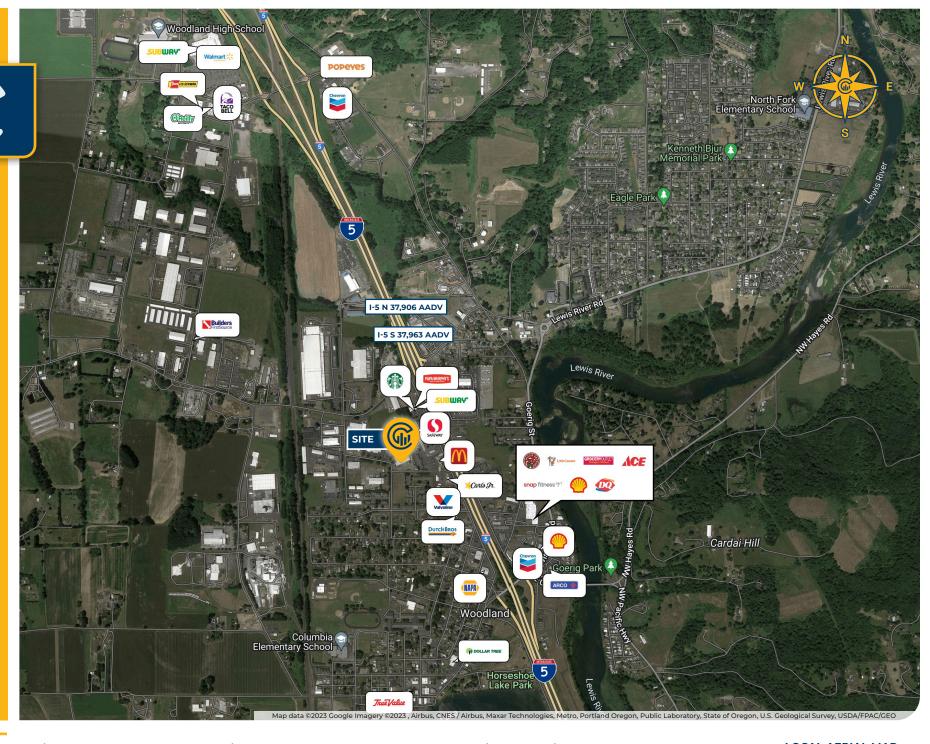

SITE PLAN

| AREA DEMOGRAPHICS                        |           |           |           |  |  |
|------------------------------------------|-----------|-----------|-----------|--|--|
| Population                               | 1 mi area | 3 mi area | 5 mi area |  |  |
| 2023 Estimated Population                | 4,064     | 10,451    | 26,797    |  |  |
| 2028 Projected Population                | 4,305     | 11,181    | 28,794    |  |  |
| 2020 Census Population                   | 3,963     | 10,285    | 25,705    |  |  |
| 2010 Census Population                   | 3,169     | 8,614     | 22,576    |  |  |
| Projected Annual Growth<br>2023 to 2028  | 1.2%      | 1.4%      | 1.5%      |  |  |
| Historical Annual Growth<br>2010 to 2023 | 2.2%      | 1.6%      | 1.4%      |  |  |
| Households & Income                      |           |           |           |  |  |
| 2023 Estimated Households                | 1,478     | 3,664     | 10,049    |  |  |
| 2023 Est. Average HH Income              | \$102,953 | \$129,408 | \$117,129 |  |  |
| 2023 Est. Median HH Income               | \$81,372  | \$105,116 | \$93,661  |  |  |
| 2023 Est. Per Capita Income              | \$37,544  | \$45,607  | \$44,066  |  |  |
| Businesses                               |           |           |           |  |  |
| 2023 Est. Total Businesses               | 316       | 501       | 1,014     |  |  |
| 2023 Est. Total Employees                | 3,269     | 4,834     | 9,259     |  |  |

Demographic Information, Traffic Counts, and Merchant Locations are Provided by REGIS Online at SitesUSA.com ©2023, Sites USA, Chandler, Arizona, 480-491-1112 Demographic Source: Applied Geographic Solutions 4/2023, TIGER Geography - RS1