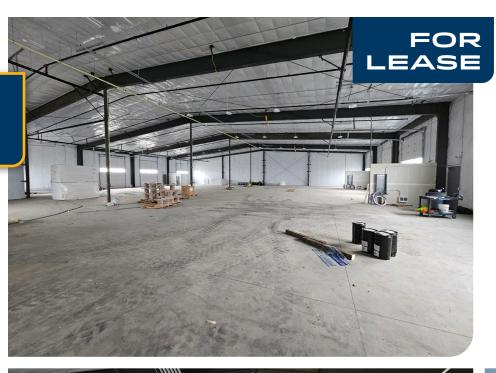

# WOODLAND INDUSTRIAL FLEX BUILDING

600 Mitchell Ave Woodland, WA 98674

\$18-20 psf + NNN 807 SF - 17,587 SF Max Contiguous

- · 37,126 SF Total
- Flexible Sizes
- · Office Build Out Options
- · Delivery Q2 2024