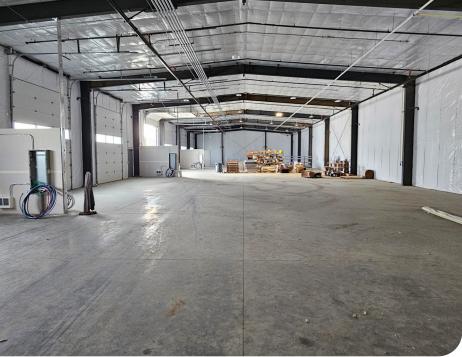

# WOODLAND INDUSTRIAL FLEX BUILDING

600 Mitchell Ave Woodland, WA 98674

\$18-20 psf + NNN 807 SF - 17,587 SF Max Contiguous

- · 37,126 SF Total
- Flexible Sizes
- · Office Build Out Options
- · Delivery Q2 2024