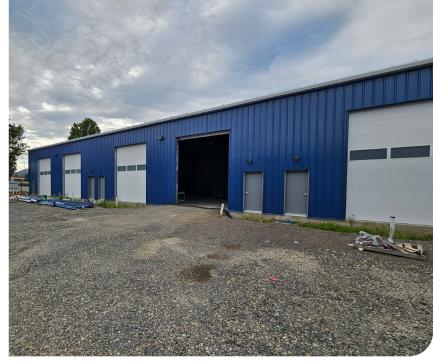

# WOODLAND INDUSTRIAL FLEX BUILDING

600 Mitchell Ave Woodland, WA 98674

\$18-20 psf + NNN 807 SF - 17,587 SF Max Contiguous

- · 37,126 SF Total
- Flexible Sizes
- · Office Build Out Options
- · Delivery Q2 2024