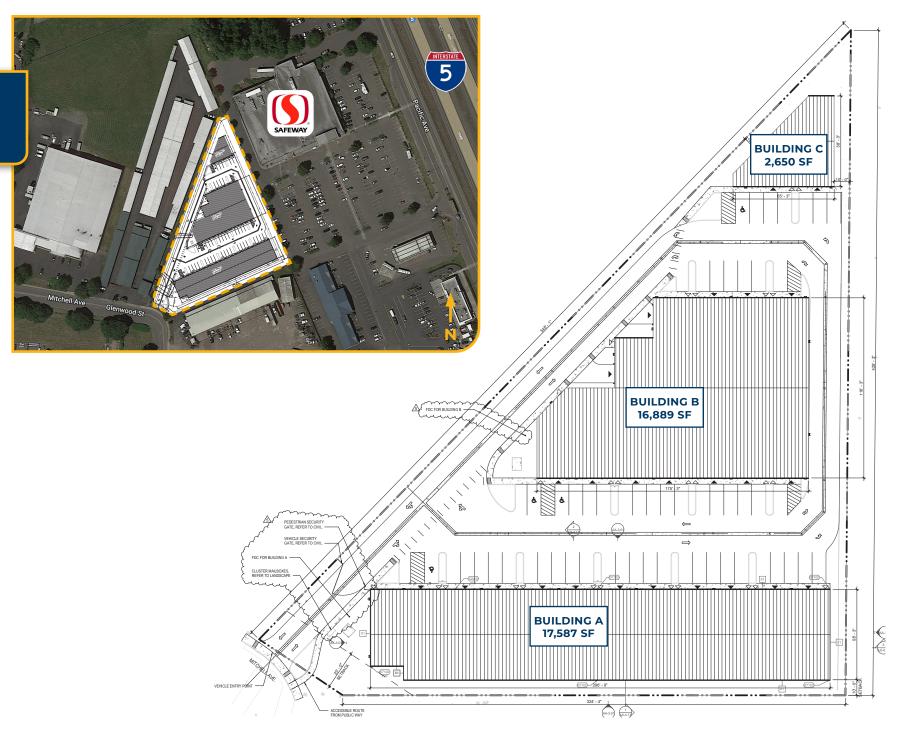

# WOODLAND INDUSTRIAL FLEX BUILDING

600 Mitchell Ave Woodland, WA 98674

\$18-20 psf + NNN 807 SF - 17,587 SF Max Contiguous

- · 37,126 SF Total
- Flexible Sizes
- · Office Build Out Options
- · Delivery Q2 2024

SITE PLAN

| AREA DEMOGRAPHICS                        |           |           |           |  |  |
|------------------------------------------|-----------|-----------|-----------|--|--|
| Population                               | 1 mi area | 3 mi area | 5 mi area |  |  |
| 2023 Estimated Population                | 4,064     | 10,451    | 26,797    |  |  |
| 2028 Projected Population                | 4,305     | 11,181    | 28,794    |  |  |
| 2020 Census Population                   | 3,963     | 10,285    | 25,705    |  |  |
| 2010 Census Population                   | 3,169     | 8,614     | 22,576    |  |  |
| Projected Annual Growth<br>2023 to 2028  | 1.2%      | 1.4%      | 1.5%      |  |  |
| Historical Annual Growth<br>2010 to 2023 | 2.2%      | 1.6%      | 1.4%      |  |  |
| Households & Income                      |           |           |           |  |  |
| 2023 Estimated Households                | 1,478     | 3,664     | 10,049    |  |  |
| 2023 Est. Average HH Income              | \$102,953 | \$129,408 | \$117,129 |  |  |
| 2023 Est. Median HH Income               | \$81,372  | \$105,116 | \$93,661  |  |  |
| 2023 Est. Per Capita Income              | \$37,544  | \$45,607  | \$44,066  |  |  |
| Businesses                               |           |           |           |  |  |
| 2023 Est. Total Businesses               | 316       | 501       | 1,014     |  |  |
| 2023 Est. Total Employees                | 3,269     | 4,834     | 9,259     |  |  |