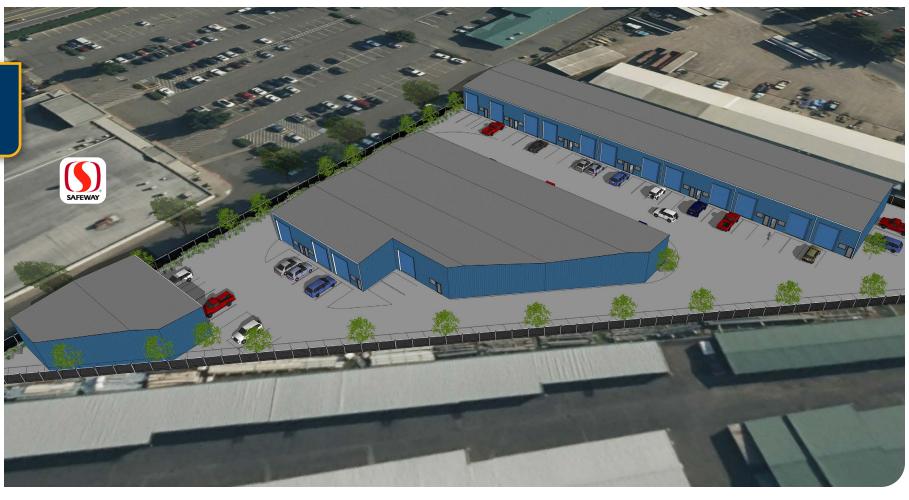

# WOODLAND INDUSTRIAL FLEX BUILDING

600 Mitchell Ave Woodland, WA 98674

\$18-20 psf + NNN 807 SF - 17,587 SF Max Contiguous

- · 37,126 SF Total
- Flexible Sizes
- · Office Build Out Options
- · Delivery Q2 2024

### NICHOLAS G. DIAMOND

Principal Broker | Licensed in OR & WA

503-222-2655 ndiamond@capacitycommercial.com

| Address 600 Mitchell Ave Woodland, WA 98 Available Space 807 - 17,587 SF | Property Details |  |  |  |  |  |
|--------------------------------------------------------------------------|------------------|--|--|--|--|--|
| Available Space 807 - 17,587 SF                                          | 674              |  |  |  |  |  |
|                                                                          |                  |  |  |  |  |  |
| Lease Rate \$18-20 psf + NNN                                             |                  |  |  |  |  |  |
| Availability Quarter 2 2024                                              |                  |  |  |  |  |  |

| Plan Type         | # of Units | Sq. Ft. Per Unit Sq. | Sq. Ft. Total |
|-------------------|------------|----------------------|---------------|
| 24' X 60'         | 22         | 1,535                | 33,762        |
| Bay 19            | 1          | 807                  | 807           |
| Bay 20            | 1          | 1,456                | 1,456         |
| Bay 25            | 1          | 1,101                | 1,101         |
| Parking<br>Stalls | 55         |                      |               |
| Totals            | 25         |                      | 37,126        |