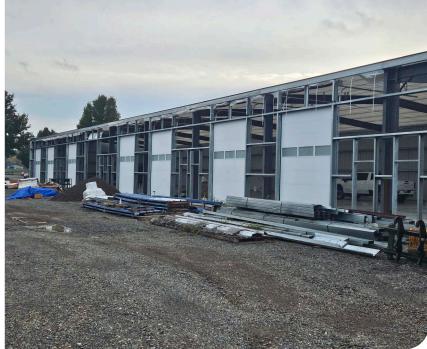

# WOODLAND INDUSTRIAL FLEX BUILDING

600 Mitchell Ave Woodland, WA 98674

\$18-20 psf + NNN 807 SF - 17,587 SF Max Contiguous

- · 37,126 SF Total
- Flexible Sizes
- · Office Build Out Options
- · Delivery Q2 2024