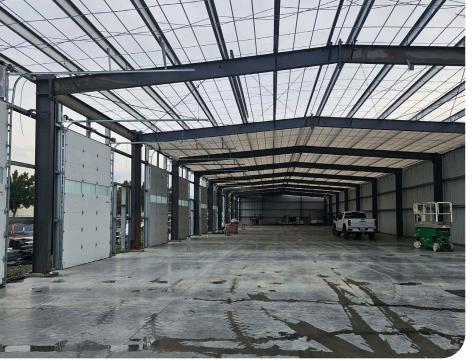

# WOODLAND INDUSTRIAL FLEX BUILDING

600 Mitchell Ave Woodland, WA 98674

\$18-20 psf + NNN 807 SF - 17,587 SF Max Contiguous

- · 37,126 SF Total
- Flexible Sizes
- · Office Build Out Options
- · Delivery Q2 2024