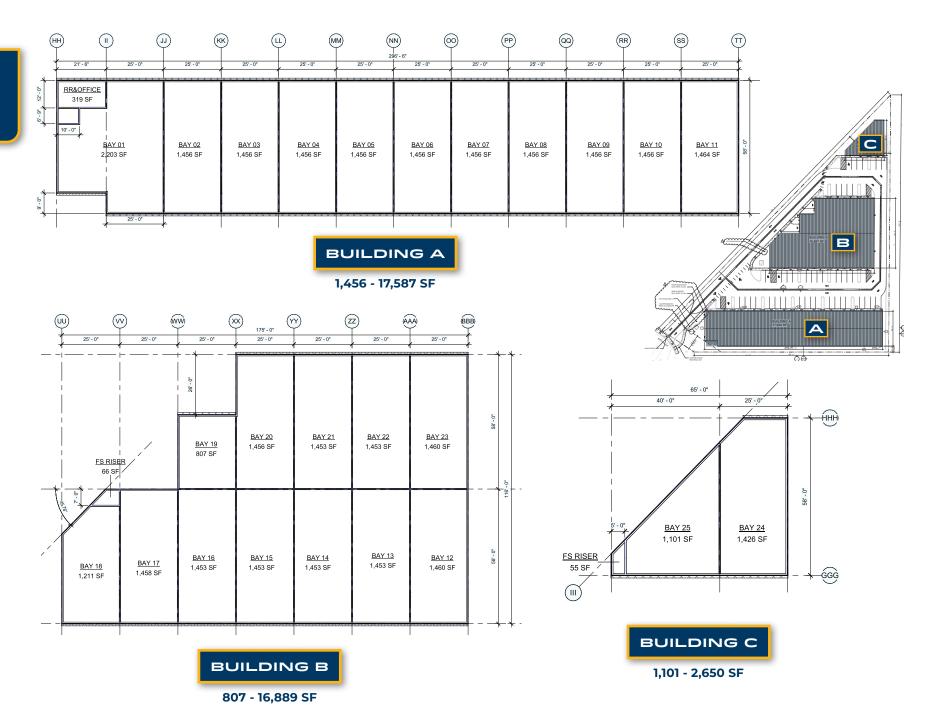

| Plan Type         | # of Units | Sq. Ft. Per Unit Sq. | Sq. Ft. Total |
|-------------------|------------|----------------------|---------------|
| 24' X 60'         | 22         | 1,535                | 33,762        |
| Bay 19            | 1          | 807                  | 807           |
| Bay 20            | 1          | 1,456                | 1,456         |
| Bay 25            | 1          | 1,101                | 1,101         |
| Parking<br>Stalls | 55         |                      |               |
| Totals            | 25         |                      | 37,126        |