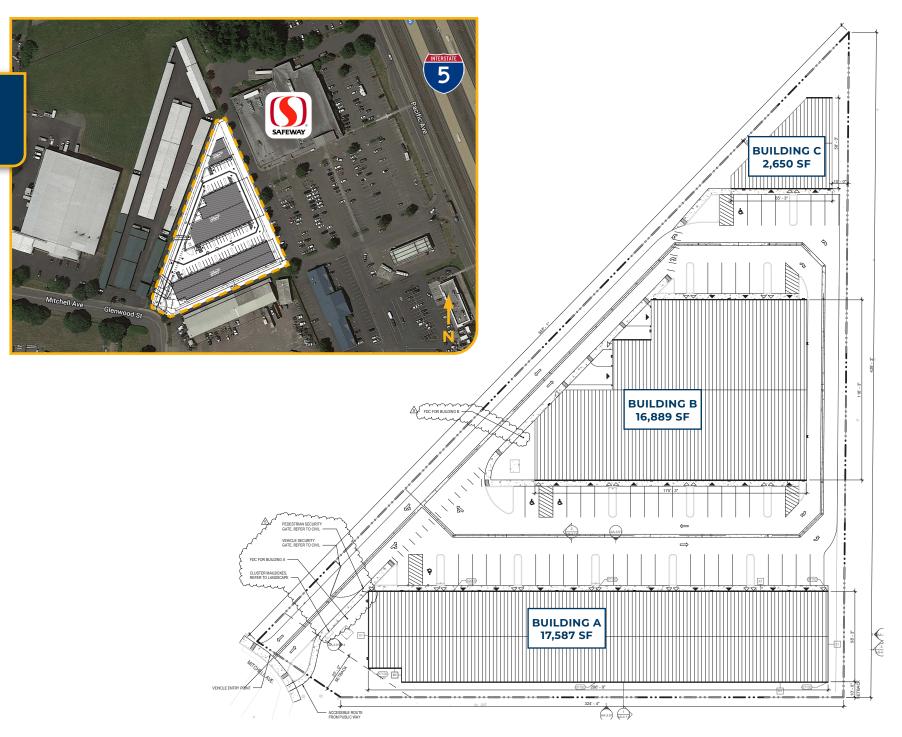

# WOODLAND INDUSTRIAL FLEX BUILDING

600 Mitchell Ave Woodland, WA 98674

\$18-20 psf + NNN 807 SF - 17,587 SF Max Contiguous

- · 37,126 SF Total
- Flexible Sizes
- · Office Build Out Options
- · Delivery Q2 2024

### NICHOLAS G. DIAMOND

Principal Broker | Licensed in OR & WA

503-222-2655 ndiamond@capacitycommercial.com

| Address 600 Mitchell Ave Woodland, WA 98 Available Space 807 - 17,587 SF | Property Details |  |  |  |  |  |
|--------------------------------------------------------------------------|------------------|--|--|--|--|--|
| Available Space 807 - 17,587 SF                                          | 674              |  |  |  |  |  |
|                                                                          |                  |  |  |  |  |  |
| Lease Rate \$18-20 psf + NNN                                             |                  |  |  |  |  |  |
| Availability Quarter 2 2024                                              |                  |  |  |  |  |  |