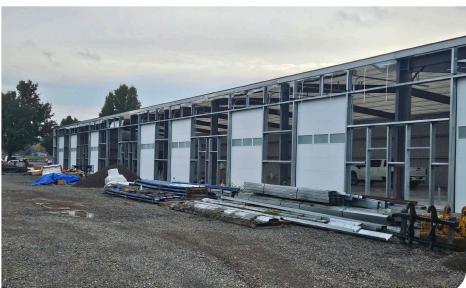

# WOODLAND INDUSTRIAL FLEX BUILDING

600 Mitchell Ave Woodland, WA 98674

\$18-20 psf + NNN 807 SF - 17,587 SF Max Contiguous

- · 37,126 SF Total
- Flexible Sizes
- · Office Build Out Options
- · Delivery Q2 2024