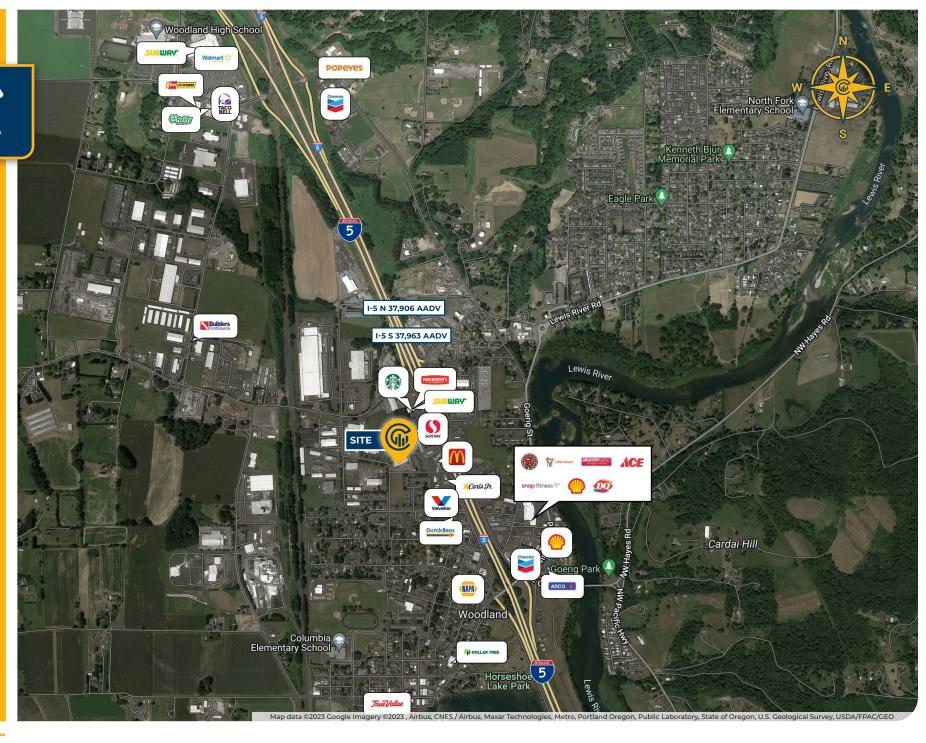

| AREA DEMOGRAPHICS                        |           |           |           |  |  |
|------------------------------------------|-----------|-----------|-----------|--|--|
| Population                               | 1 mi area | 3 mi area | 5 mi area |  |  |
| 2023 Estimated Population                | 4,064     | 10,451    | 26,797    |  |  |
| 2028 Projected Population                | 4,305     | 11,181    | 28,794    |  |  |
| 2020 Census Population                   | 3,963     | 10,285    | 25,705    |  |  |
| 2010 Census Population                   | 3,169     | 8,614     | 22,576    |  |  |
| Projected Annual Growth<br>2023 to 2028  | 1.2%      | 1.4%      | 1.5%      |  |  |
| Historical Annual Growth<br>2010 to 2023 | 2.2%      | 1.6%      | 1.4%      |  |  |
| Households & Income                      |           |           |           |  |  |
| 2023 Estimated Households                | 1,478     | 3,664     | 10,049    |  |  |
| 2023 Est. Average HH Income              | \$102,953 | \$129,408 | \$117,129 |  |  |
| 2023 Est. Median HH Income               | \$81,372  | \$105,116 | \$93,661  |  |  |
| 2023 Est. Per Capita Income              | \$37,544  | \$45,607  | \$44,066  |  |  |
| Businesses                               |           |           |           |  |  |
| 2023 Est. Total Businesses               | 316       | 501       | 1,014     |  |  |
| 2023 Est. Total Employees                | 3,269     | 4,834     | 9,259     |  |  |

Demographic Information, Traffic Counts, and Merchant Locations are Provided by REGIS Online at SitesUSA.com ©2023, Sites USA, Chandler, Arizona, 480-491-1112 Demographic Source: Applied Geographic Solutions 4/2023, TIGER Geography - RS1