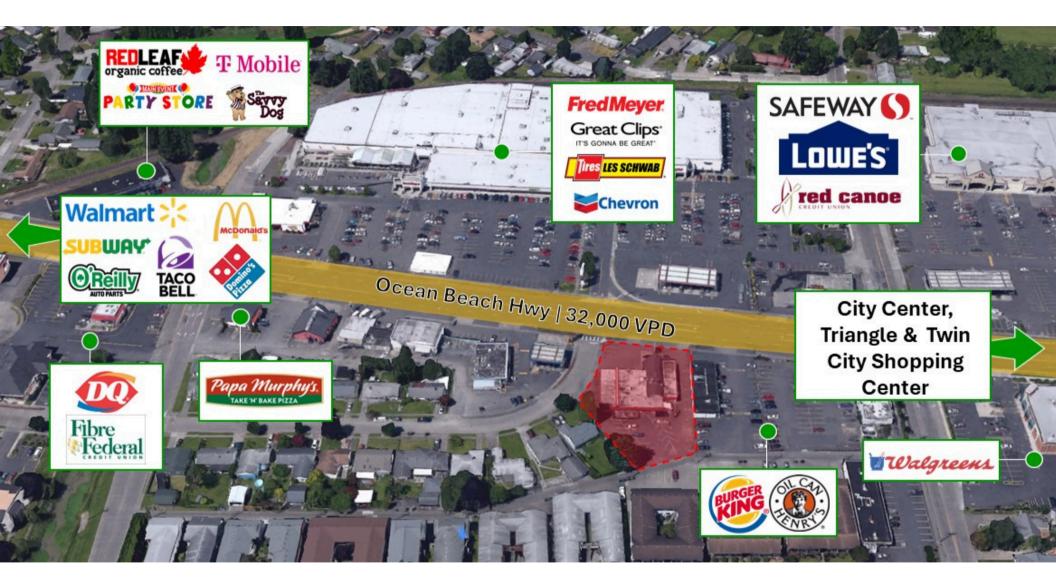

e tailored to suit your business needs. These suites can be delivered in a vanilla shell up to fully built out and move-in ready. Lease rates vary depending on size and delivery condition (Delivery Q3 2025). Call us today to reserve your space or to get more information.





The information contained herein has been obtained from sources we understand to be reliable. Whilst we do not doubt its accuracy it has not been verified & we make no guarantees, warranty or representations about it. Any projections, opinions, assumptions or estimates used are for example only. You & your advisors should conduct a careful independent investigation of the property to determine the property's satisfaction to your needs. © Woodford Commercial Real Estate.

### PROPOSED SITE PLAN





### AERIAL VIEW







woodfordcre.com



chris@woodfordcre.com

## **GET IN TOUCH**

Chris Roewe Partner Broker Lindsay Johnson Licensed Assistant



(360) 501-5500



(360) 556-5101