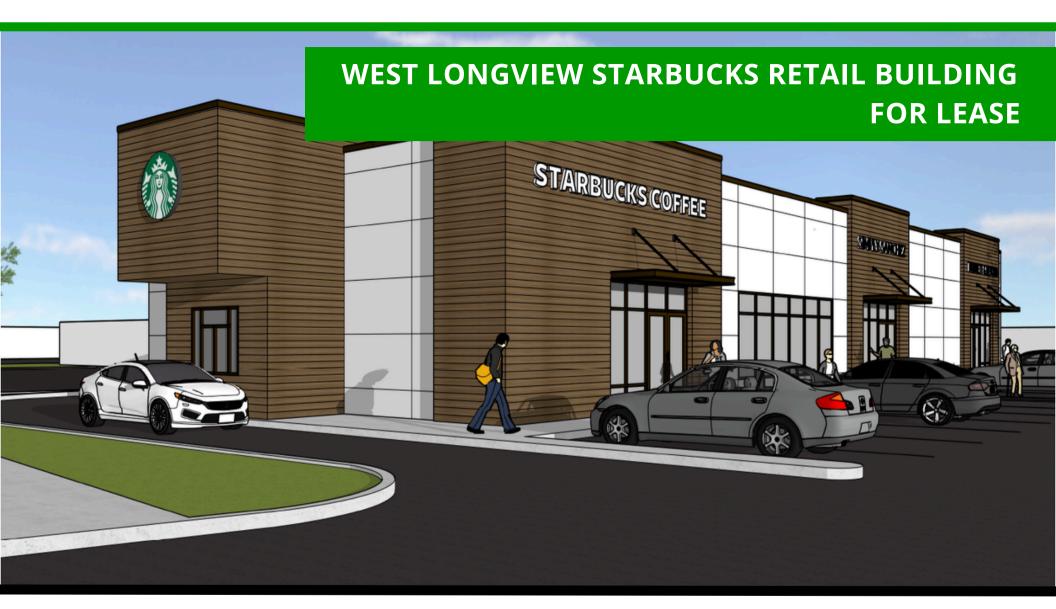

#### **ABOUT THE PROPERTY**

Step into success with these new construction, prime retail/office spaces anchored by Starbucks! Your business will thrive in this dynamic location located in the heart of the local trade area of Longview. These coveted spaces boast high traffic counts, unbeatable visibility, and an abundance of parking. Currently offering flexible sizes from 1,500 to 3,300 that can be tailored to suit your business needs. These suites can be delivered in a vanilla shell up to fully built out and move-in ready. Lease rates vary depending on size and delivery condition (Delivery Q3 2025). Call us today to reserve your space or to get more information.