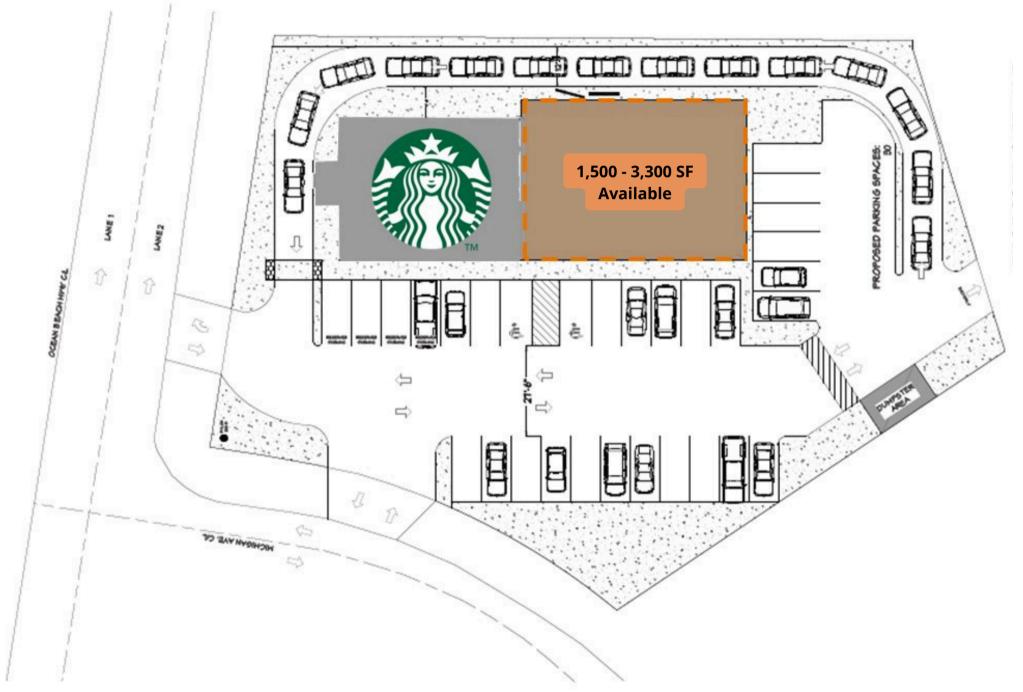

### PROPOSED SITE PLAN

#### **ABOUT THE PROPERTY**

Step into success with these new construction, prime retail/office spaces anchored by Starbucks! Your business will thrive in this dynamic location located in the heart of the local trade area of Longview. These coveted spaces boast high traffic counts, unbeatable visibility, and an abundance of parking. Currently offering flexible sizes from 1,500 to 3,300 that can be tailored to suit your business needs. These suites can be delivered in a vanilla shell up to fully built out and move-in ready. Lease rates vary depending on size and delivery condition (Delivery Q3 2025). Call us today to reserve your space or to get more information.