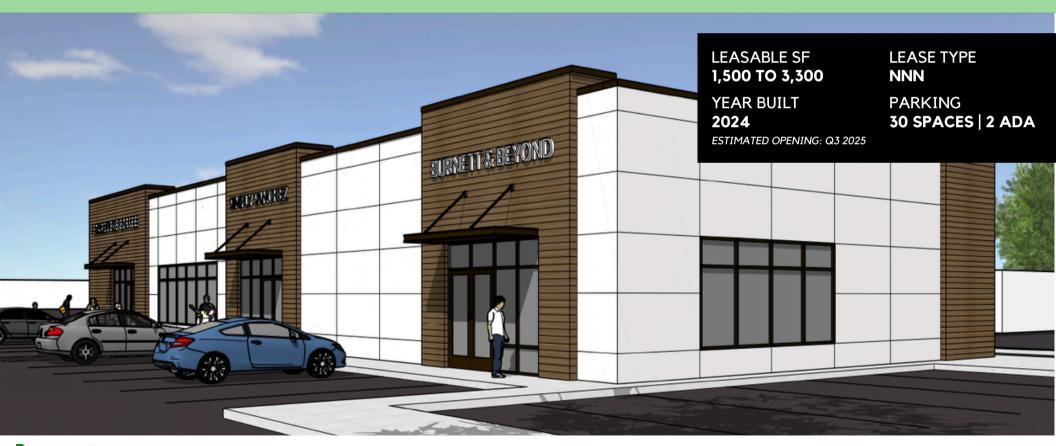

#### **ABOUT THE PROPERTY**

Step into success with these new construction, prime retail/office spaces anchored by Starbucks! Your business will thrive in this dynamic location located in the heart of the local trade area of Longview. These coveted spaces boast high traffic counts, unbeatable visibility, and an abundance of parking. Currently offering flexible sizes from 1,500 to 3,300 that can be tailored to suit your business needs. These suites can be delivered in a vanilla shell up to fully built out and move-in ready. Lease rates vary depending on size and delivery condition (Delivery Q3 2025). Call us today to reserve your space or to get more information.