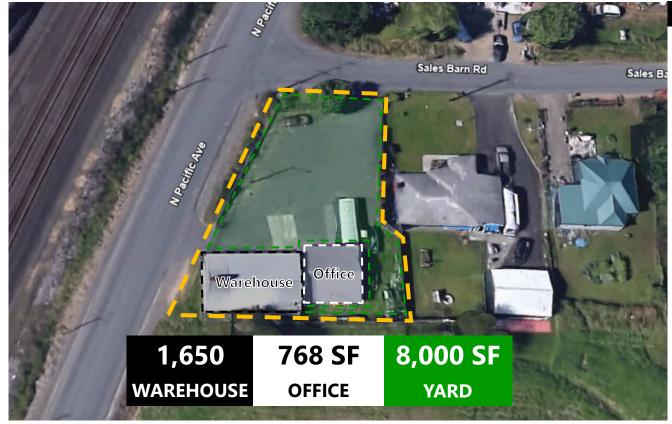

## PROPERTY FEATURES

| SALE PRICE      | \$350,000                         |
|-----------------|-----------------------------------|
| PRICE PER SF    | \$123.00                          |
| TOTAL LOT SF    | 11,000 SF                         |
| BUILDING SF     | 2,838 SF                          |
| WAREHOUSE SF    | 1,650 SF Ground Floor             |
|                 | 420 SF Second Floor               |
| OFFICE          | 768 SF                            |
| BUILDING HEIGHT | 18 ft +/-                         |
| GRADE DOORS     | 1 16 ft. Grade Doors              |
| POWER           | Standard                          |
| YARD SPACE      | 8,000 SF Paved                    |
| PARKING         | Ample Parking with 2 Access Gates |
| SECURITY        | Fully Fenced                      |
| ROOF            | Metal/Composition                 |
| BUILT           | Warehouse 1974   Office 2009      |
| PARCEL          | 61791                             |

## **ABOUT THE PROPERTY**

Rare find with this unique warehouse with office. The warehouse portion is 1,650 SF with tall ceilings and a 16 ft. grade door. It includes a partial second floor with 420 SF that features a breakroom, dry storage area and a restroom. The office portion of the building is 768 SF with two large private offices, multiple storage rooms and a restroom. Total lot size is 11,000 SF, paved and has two access gates.