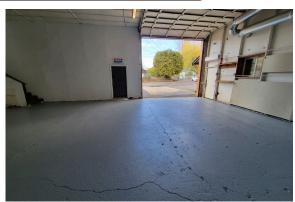

## **ABOUT THE PROPERTY**

Rare find with this unique warehouse with office. The warehouse portion is 1,650 SF with tall ceilings and a 16 ft. grade door. It includes a partial second floor with 420 SF that features a breakroom, dry storage area and a restroom. The office portion of the building is 768 SF with two large private offices, multiple storage rooms and a restroom. Total lot size is 11,000 SF, paved and has two access gates.