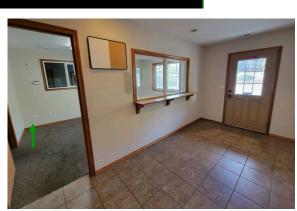

## **ABOUT THE PROPERTY**

Rare find with this unique warehouse with office. The warehouse portion is 1,650 SF with tall ceilings and a 16 ft. grade door. It includes a partial second floor with 420 SF that features a breakroom, dry storage area and a restroom. The office portion of the building is 768 SF with two large private offices, multiple storage rooms and a restroom. Total lot size is 11,000 SF, paved and has two access gates.