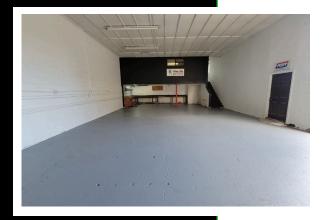

## **ABOUT THE PROPERTY**

Rare find with this unique warehouse with office. The warehouse portion is 1,650 SF with tall ceilings and a 16 ft. grade door. It includes a partial second floor with 420 SF that features a breakroom, dry storage area and a restroom. The office portion of the building is 768 SF with two large private offices, multiple storage rooms and a restroom. Total lot size is 11,000 SF, paved and has two access gates.