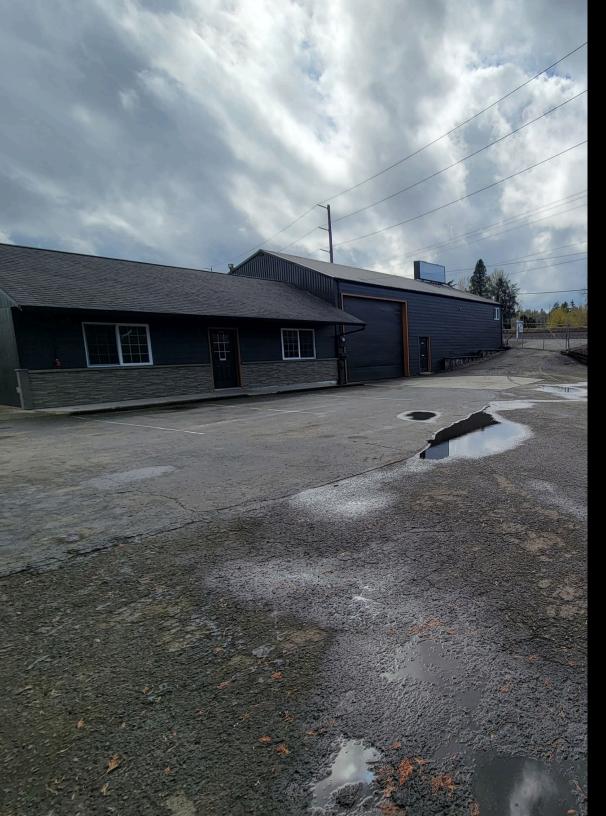

## **ABOUT THE PROPERTY**

Rare find with this unique warehouse with office. The warehouse portion is 1,650 SF with tall ceilings and a 16 ft. grade door. It includes a partial second floor with 420 SF that features a breakroom, dry storage area and a restroom. The office portion of the building is 768 SF with two large private offices, multiple storage rooms and a restroom. Total lot size is 11,000 SF, paved and has two access gates.