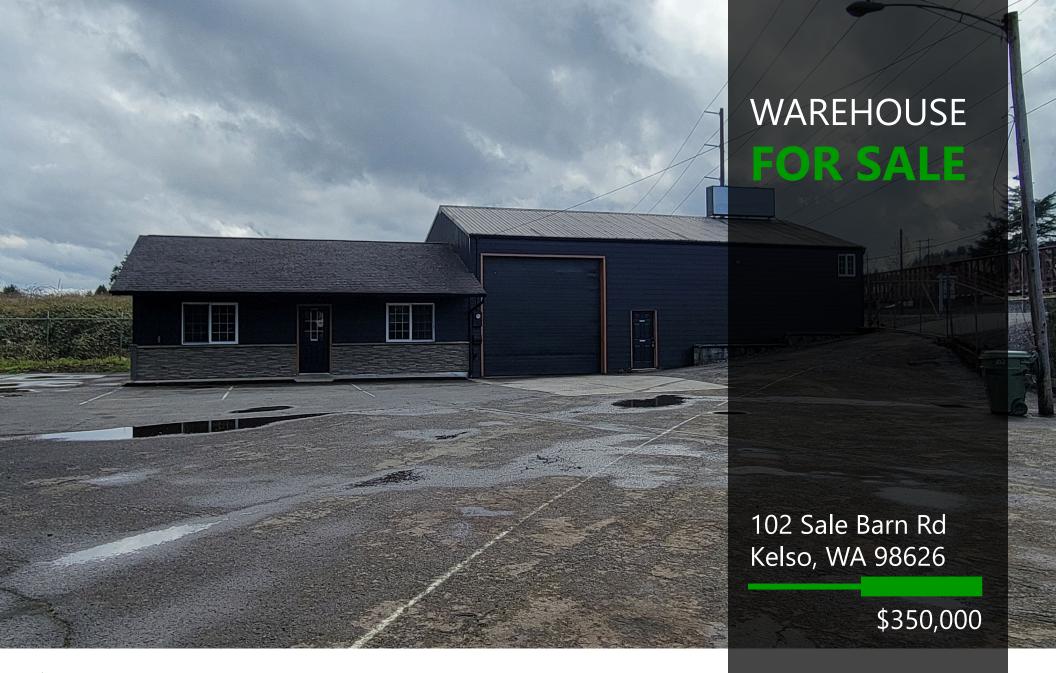

## PROPERTY FEATURES

| SALE PRICE      | \$350,000                         |
|-----------------|-----------------------------------|
| PRICE PER SF    | \$123.00                          |
| TOTAL LOT SF    | 11,000 SF                         |
| BUILDING SF     | 2,838 SF                          |
| WAREHOUSE SF    | 1,650 SF Ground Floor             |
|                 | 420 SF Second Floor               |
| OFFICE          | 768 SF                            |
| BUILDING HEIGHT | 18 ft +/-                         |
| GRADE DOORS     | 1 16 ft. Grade Doors              |
| POWER           | Standard                          |
| YARD SPACE      | 8,000 SF Paved                    |
| PARKING         | Ample Parking with 2 Access Gates |
| SECURITY        | Fully Fenced                      |
| ROOF            | Metal/Composition                 |
| BUILT           | Warehouse 1974   Office 2009      |
| PARCEL          | 61791                             |

## **ABOUT THE PROPERTY**

Rare find with this unique warehouse with office. The warehouse portion is 1,650 SF with tall ceilings and a 16 ft. grade door. It includes a partial second floor with 420 SF that features a breakroom, dry storage area and a restroom. The office portion of the building is 768 SF with two large private offices, multiple storage rooms and a restroom. Total lot size is 11,000 SF, paved and has two access gates.