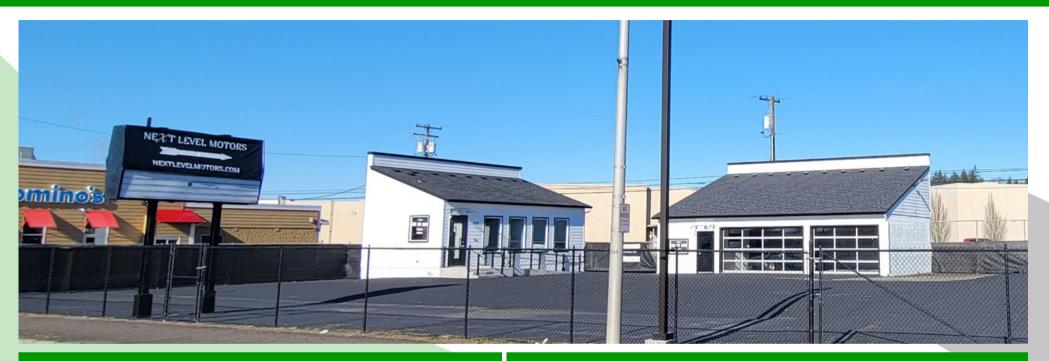

#### **PROPERTY FEATURES**

FOR SUBLEASE: Looking for a prime location in the heart of the commercial trade area? This site is approximately 18,000 SF, with two freshly redone buildings that total 1,844 SF. Features a large fenced area and great signage. Traffic counts are 25,000 VPD. Asking sublease rate is \$4,000 per month plus triple nets. Call today to schedule your private tour.