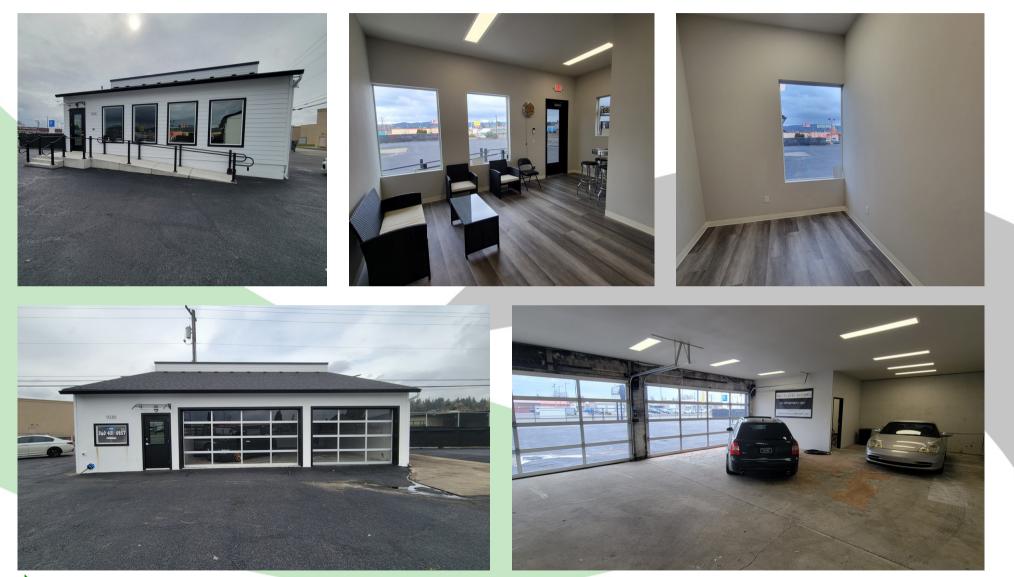

## PHOTOS

#### **PROPERTY FEATURES**

FOR SUBLEASE: Looking for a prime location in the heart of the commercial trade area? This site is approximately 18,000 SF, with two freshly redone buildings that total 1,844 SF. Features a large fenced area and great signage. Traffic counts are 25,000 VPD. Asking sublease rate is \$4,000 per month plus triple nets. Call today to schedule your private tour.