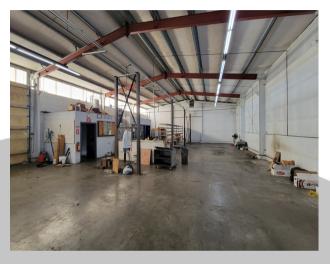

#### PROPERTY FEATURES

FOR LEASE: One of a kind warehouse now available near downtown Longview. This warehouse space is 5,000 SF & can be as large as 5,500 SF, has three large grade doors, one good-sized office, three phase power, tall ceilings and is move in ready for your business. Good parking and signage available. Property is zoned general commercial and allows for many uses. Call today to schedule your private tour.

# PHOTOS