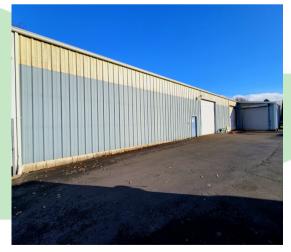

#### PROPERTY FEATURES

FOR LEASE: One of a kind warehouse now available near downtown Longview. This warehouse space is 5,000 SF & can be as large as 5,500 SF, has three large grade doors, one good-sized office, three phase power, tall ceilings and is move in ready for your business. Good parking and signage available. Property is zoned general commercial and allows for many uses. Call today to schedule your private tour.

# PHOTOS