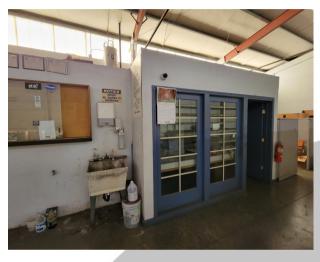

#### PROPERTY FEATURES

FOR LEASE: One of a kind warehouse now available near downtown Longview. This warehouse space is 5,000 SF & can be as large as 5,500 SF, has three large grade doors, one good-sized office, three phase power, tall ceilings and is move in ready for your business. Good parking and signage available. Property is zoned general commercial and allows for many uses. Call today to schedule your private tour.

# PHOTOS