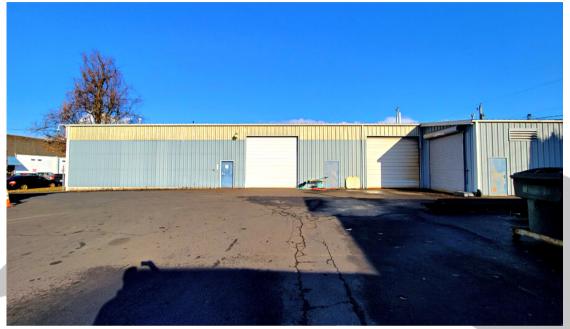

#### PROPERTY FEATURES

FOR LEASE: One of a kind warehouse now available near downtown Longview. This warehouse space is 5,000 SF & can be as large as 5,500 SF, has three large grade doors, one good-sized office, three phase power, tall ceilings and is move in ready for your business. Good parking and signage available. Property is zoned general commercial and allows for many uses. Call today to schedule your private tour.