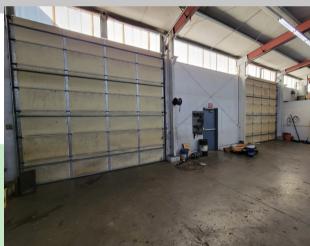

#### PROPERTY FEATURES

FOR LEASE: One of a kind warehouse now available near downtown Longview. This warehouse space is 5,000 SF & can be as large as 5,500 SF, has three large grade doors, one good-sized office, three phase power, tall ceilings and is move in ready for your business. Good parking and signage available. Property is zoned general commercial and allows for many uses. Call today to schedule your private tour.

# PHOTOS