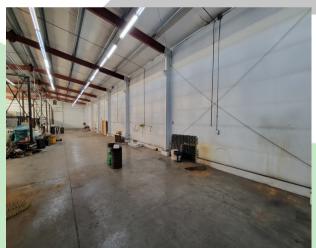

#### PROPERTY FEATURES

FOR LEASE: One of a kind warehouse now available near downtown Longview. This warehouse space is 5,000 SF & can be as large as 5,500 SF, has three large grade doors, one good-sized office, three phase power, tall ceilings and is move in ready for your business. Good parking and signage available. Property is zoned general commercial and allows for many uses. Call today to schedule your private tour.

# PHOTOS