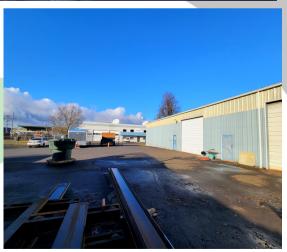

#### PROPERTY FEATURES

FOR LEASE: One of a kind warehouse now available near downtown Longview. This warehouse space is 5,000 SF & can be as large as 5,500 SF, has three large grade doors, one good-sized office, three phase power, tall ceilings and is move in ready for your business. Good parking and signage available. Property is zoned general commercial and allows for many uses. Call today to schedule your private tour.

# PHOTOS