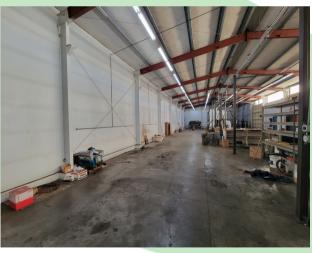

#### PROPERTY FEATURES

FOR LEASE: One of a kind warehouse now available near downtown Longview. This warehouse space is 5,000 SF & can be as large as 5,500 SF, has three large grade doors, one good-sized office, three phase power, tall ceilings and is move in ready for your business. Good parking and signage available. Property is zoned general commercial and allows for many uses. Call today to schedule your private tour.

# PHOTOS