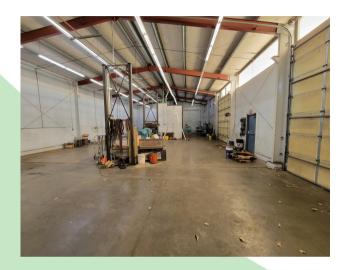

#### PROPERTY FEATURES

FOR LEASE: One of a kind warehouse now available near downtown Longview. This warehouse space is 5,000 SF & can be as large as 5,500 SF, has three large grade doors, one good-sized office, three phase power, tall ceilings and is move in ready for your business. Good parking and signage available. Property is zoned general commercial and allows for many uses. Call today to schedule your private tour.

# PHOTOS