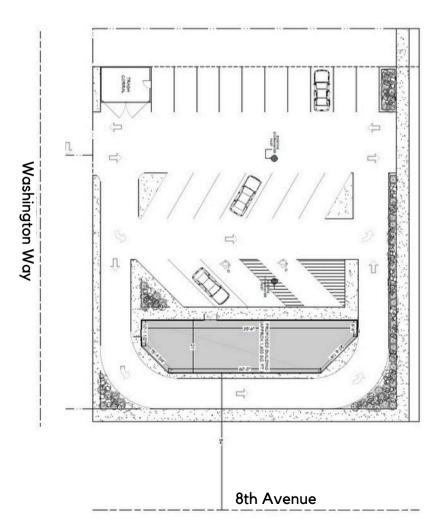

## SITE PLANS

### 811 Washington Way Longview, WA 98632

### **Potential Plan 2**

The information contained herein has been obtained from sources we understand to be reliable. Whilst we do not doubt its accuracy it has not been verified & we make no guarantees, warranty, or representations about it. Any projections, opinions, assumptions or estimates used are for example only. You & your advisors should conduct a careful independent investigation of the property to determine the property's satisfaction to your needs. © Woodford Commercial Real Estate.