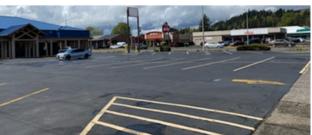

#### PROPERTY FEATURES

Ideally located hard corner on one of the most traveled streets that features approx. 28,000 VPD now available! This corner location is an 13,644 SF +/- lot. Plans on file for creating a drive through, a stand alone retail box, an office building and much more is possible at this site. Ground lease & build to suit are also available. Asking lease rate is determined by delivery condition. Call today for additional information.

### PROPERTY INFORMATION

Ground Lease Rate: TBD - By Delivery Condition

Build to Suite Rate: TBD - By Delivery Condition

Lot Size: 13,644 SF +/-

Zoning: Central Business District

Traffic: Approx. 28,000 VPD