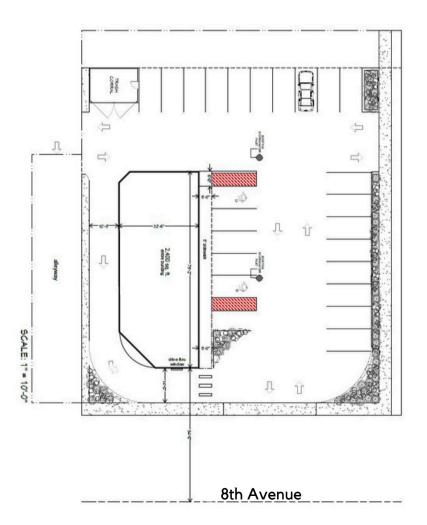

## SITE PLANS

### 811 Washington Way Longview, WA 98632

#### **Potential Plan 1**