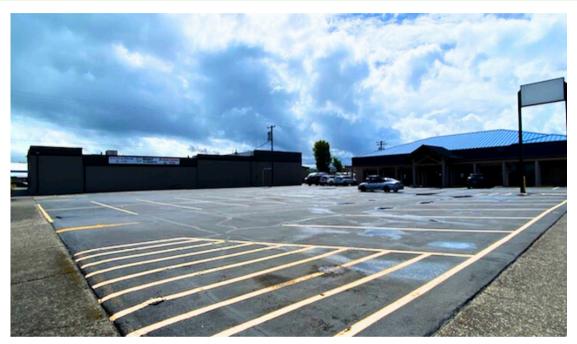

### PROPERTY INFORMATION

Ground Lease Rate: TBD - By Delivery Condition

Build to Suite Rate: TBD - By Delivery Condition

Lot Size: 13,644 SF +/-

Zoning: Central Business District

Traffic: Approx. 28,000 VPD

#### PROPERTY FEATURES

Ideally located hard corner on one of the most traveled streets that features approx. 28,000 VPD now available! This corner location is an 13,644 SF +/- lot. Plans on file for creating a drive through, a stand alone retail box, an office building and much more is possible at this site. Ground lease & build to suit are also available. Asking lease rate is determined by delivery condition. Call today for additional information.