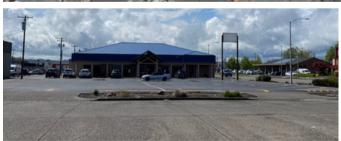

#### PROPERTY FEATURES

Ideally located hard corner on one of the most traveled streets that features approx. 28,000 VPD now available! This corner location is an 13,644 SF +/- lot. Plans on file for creating a drive through, a stand alone retail box, an office building and much more is possible at this site. Ground lease & build to suit are also available. Asking lease rate is determined by delivery condition. Call today for additional information.

### PROPERTY INFORMATION

Ground Lease Rate: TBD - By Delivery Condition

Build to Suite Rate: TBD - By Delivery Condition

Lot Size: 13,644 SF +/-

Zoning: Central Business District

Traffic: Approx. 28,000 VPD