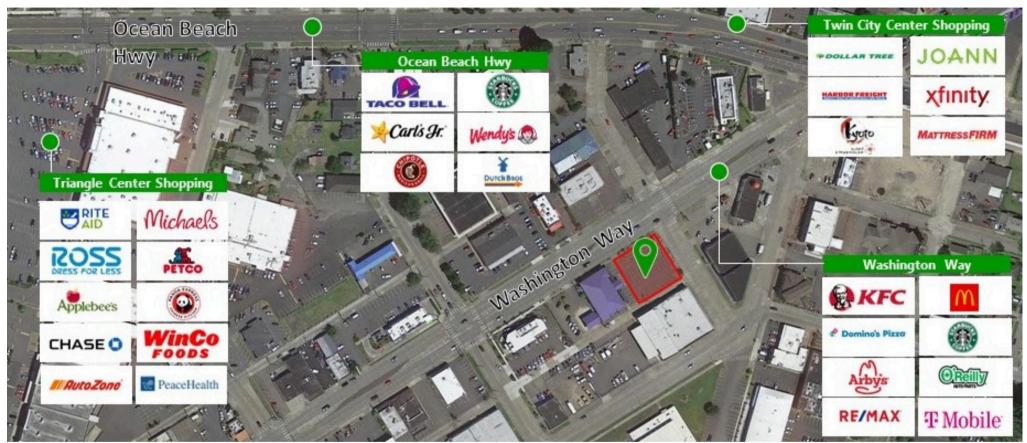

## AERIAL

#### PROPERTY FEATURES

Ideally located hard corner on one of the most traveled streets that features approx. 28,000 VPD now available! This corner location is an 13,644 SF +/- lot. Plans on file for creating a drive through, a stand alone retail box, an office building and much more is possible at this site. Ground lease & build to suit are also available. Asking lease rate is determined by delivery condition. Call today for additional information.

### PROPERTY INFORMATION

Ground Lease Rate: TBD - By Delivery Condition

Build to Suite Rate: TBD - By Delivery Condition

Lot Size: 13,644 SF +/-

Zoning: Central Business District

Traffic: Approx. 28,000 VPD