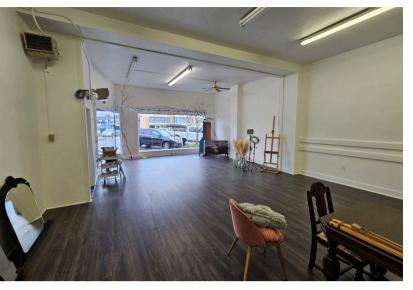

## ABOUT THE PROPERTY

Light, bright move-in ready opportunity in Longview's Downtown core now Available! This space is approx. 2,000 SF in an open concept layout with high ceilings and large storefront windows. Access to private loading/unloading area also available. Asking lease rate is \$1,400 per month plus utilities. Zoning allows for multiple uses. Call today for your private tour.