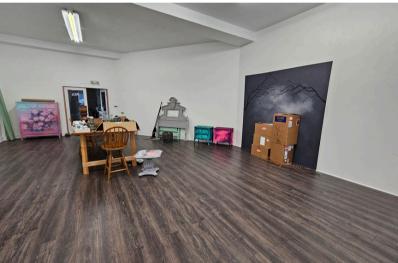

## ABOUT THE PROPERTY

Light, bright move-in ready opportunity in Longview's Downtown core now Available! This space is approx. 2,000 SF in an open concept layout with high ceilings and large storefront windows. Access to private loading/unloading area also available. Asking lease rate is \$1,400 per month plus utilities. Zoning allows for multiple uses. Call today for your private tour.