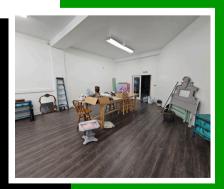

## ABOUT THE PROPERTY

Light, bright move-in ready opportunity in Longview's Downtown core now Available! This space is approx. 2,000 SF in an open concept layout with high ceilings and large storefront windows. Access to private loading/unloading area also available. Asking lease rate is \$1,400 per month plus utilities. Zoning allows for multiple uses. Call today for your private tour.