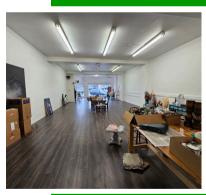

## ABOUT THE PROPERTY

Light, bright move-in ready opportunity in Longview's Downtown core now Available! This space is approx. 2,000 SF in an open concept layout with high ceilings and large storefront windows. Access to private loading/unloading area also available. Asking lease rate is \$1,400 per month plus utilities. Zoning allows for multiple uses. Call today for your private tour.