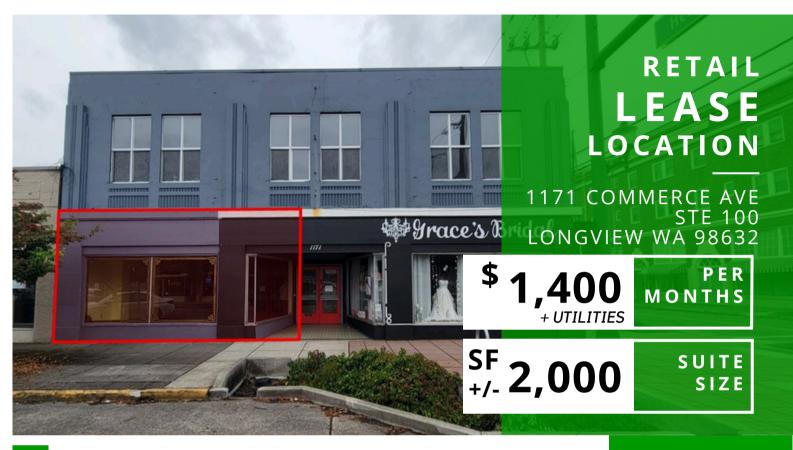

## ABOUT THE PROPERTY

Light, bright move-in ready opportunity in Longview's Downtown core now Available! This space is approx. 2,000 SF in an open concept layout with high ceilings and large storefront windows. Access to private loading/unloading area also available. Asking lease rate is \$1,400 per month plus utilities. Zoning allows for multiple uses. Call today for your private tour.