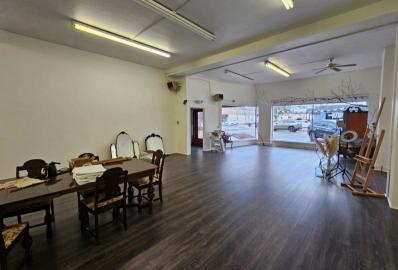

## ABOUT THE PROPERTY

Light, bright move-in ready opportunity in Longview's Downtown core now Available! This space is approx. 2,000 SF in an open concept layout with high ceilings and large storefront windows. Access to private loading/unloading area also available. Asking lease rate is \$1,400 per month plus utilities. Zoning allows for multiple uses. Call today for your private tour.