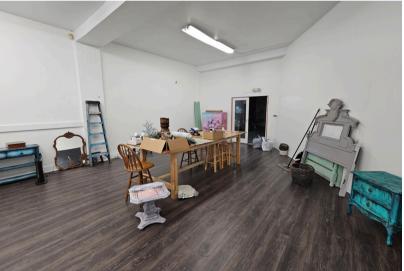

## ABOUT THE PROPERTY

Light, bright move-in ready opportunity in Longview's Downtown core now Available! This space is approx. 2,000 SF in an open concept layout with high ceilings and large storefront windows. Access to private loading/unloading area also available. Asking lease rate is \$1,400 per month plus utilities. Zoning allows for multiple uses. Call today for your private tour.