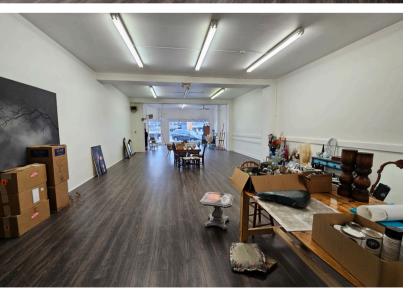

## ABOUT THE PROPERTY

Light, bright move-in ready opportunity in Longview's Downtown core now Available! This space is approx. 2,000 SF in an open concept layout with high ceilings and large storefront windows. Access to private loading/unloading area also available. Asking lease rate is \$1,400 per month plus utilities. Zoning allows for multiple uses. Call today for your private tour.