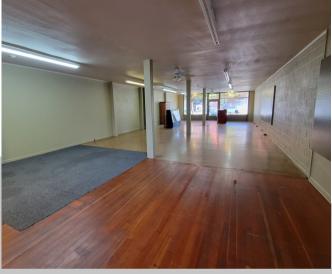

#### PROPERTY FEATURES

FOR LEASE: Rare opening in downtown Kalama's upcoming commercial core is now available! This single-story building is 1,750 SF and features two large display windows making the place light and bright. With its open concept design and multiple zoning uses, this property has lots of potential to bring your vision to life. Its downtown location provides great visibility off the local thoroughfare and is visible from I-5. Asking lease rate is \$1,600 per month plus utilities. Call today to schedule your private tour.

# PHOTOS