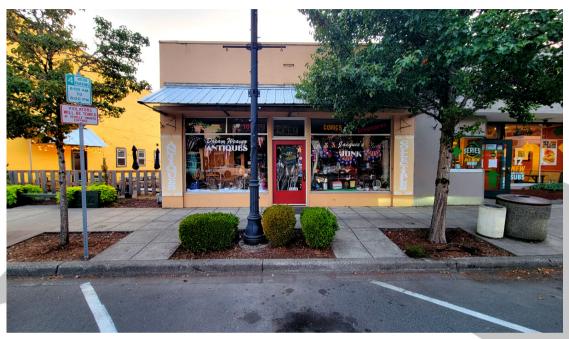

#### PROPERTY FEATURES

FOR LEASE: Rare opening in downtown Kalama's upcoming commercial core is now available! This single-story building is 1,750 SF and features two large display windows making the place light and bright. With its open concept design and multiple zoning uses, this property has lots of potential to bring your vision to life. Its downtown location provides great visibility off the local thoroughfare and is visible from I-5. Asking lease rate is \$1,600 per month plus utilities. Call today to schedule your private tour.