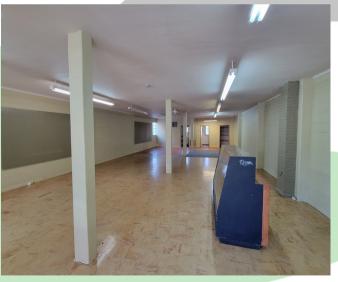

#### PROPERTY FEATURES

FOR LEASE: Rare opening in downtown Kalama's upcoming commercial core is now available! This single-story building is 1,750 SF and features two large display windows making the place light and bright. With its open concept design and multiple zoning uses, this property has lots of potential to bring your vision to life. Its downtown location provides great visibility off the local thoroughfare and is visible from I-5. Asking lease rate is \$1,600 per month plus utilities. Call today to schedule your private tour.

# PHOTOS