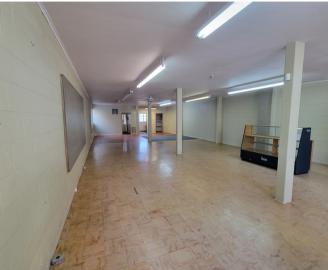

#### PROPERTY FEATURES

FOR LEASE: Rare opening in downtown Kalama's upcoming commercial core is now available! This single-story building is 1,750 SF and features two large display windows making the place light and bright. With its open concept design and multiple zoning uses, this property has lots of potential to bring your vision to life. Its downtown location provides great visibility off the local thoroughfare and is visible from I-5. Asking lease rate is \$1,600 per month plus utilities. Call today to schedule your private tour.

# PHOTOS