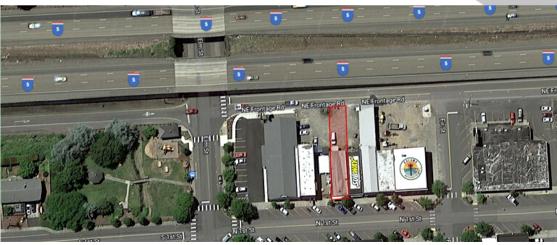

#### PROPERTY FEATURES

FOR LEASE: Rare opening in downtown Kalama's upcoming commercial core is now available! This single-story building is 1,750 SF and features two large display windows making the place light and bright. With its open concept design and multiple zoning uses, this property has lots of potential to bring your vision to life. Its downtown location provides great visibility off the local thoroughfare and is visible from I-5. Asking lease rate is \$1,600 per month plus utilities. Call today to schedule your private tour.