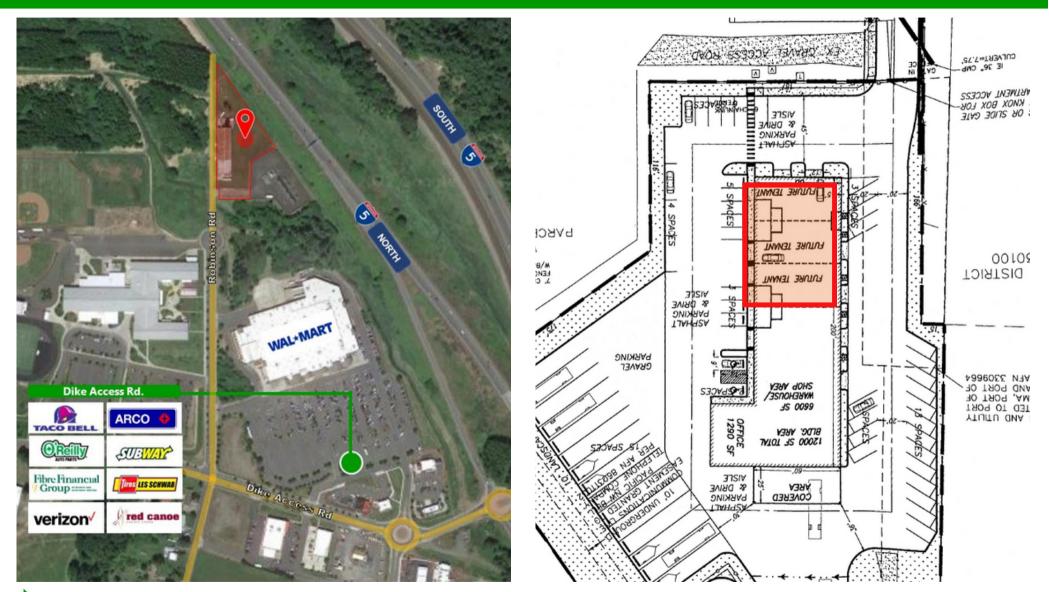

## AERIAL

### 2250 Robinson Road Woodland, WA 98674

The information contained herein has been obtained from sources we understand to be reliable. Whilst we do not doubt its accuracy it has not been verified & we make no guarantees, warranty, or representations about it. Any projections, opinions, assumptions or estimates used are for example only. You & your advisors should conduct a careful independent investigation of the property to determine the property's satisfaction to your needs. © Woodford Commercial Real Estate.