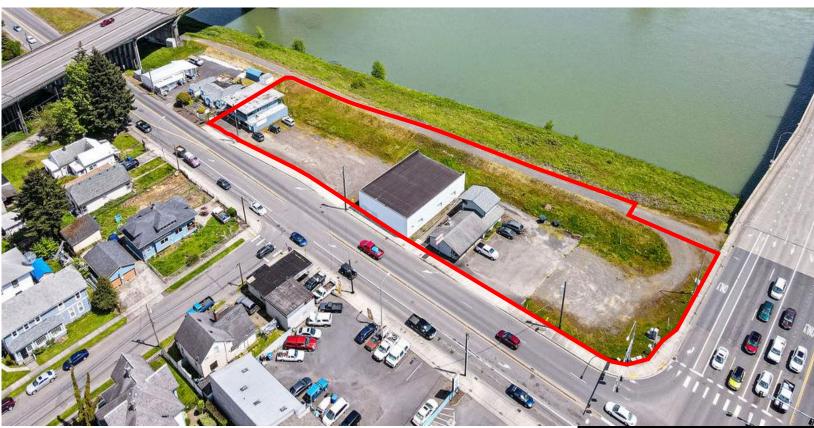

#### **PROPERTY OVERVIEW**

Commercial Real Estate

Exclusive opportunity to own commercial investment/development riverfront property along the Cowlitz River located in Kelso, Washington. This package contains approx. 49,000+/- SF of land spanning seven parcels. The sale includes a restaurant with a drive-through, a three-bay warehouse, a mixed-used two-story building, and four vacant parcels to develop. Develop this land with another drive-through, storage, mixed-use, etc. as the zoning allows for multiple uses. The price is improved to \$1,600,000 for this rare package of properties. This opportunity awaits your vision. Call today for more details.

The package includes four options that can be purchased separately:

| OPTION 2118 1st Avenue   Warehouse boasting SF and adjoining land.OPTION 3206 1st Avenue   multi-use two story building, and adjoining land. | OPTION 1 | 114 1st Avenue   Restaurant with drive-thru and adjoining land.    |
|----------------------------------------------------------------------------------------------------------------------------------------------|----------|--------------------------------------------------------------------|
|                                                                                                                                              | OPTION 2 | 118 1st Avenue   Warehouse boasting SF and adjoining land.         |
|                                                                                                                                              | OPTION 3 | 206 1st Avenue   multi-use two story building, and adjoining land. |
| OPTION 4 All or Part of this Package.                                                                                                        | OPTION 4 | All or Part of this Package.                                       |

#### HIGHLIGHTS

AVAILABLE: For Sale

븳

SIZE:

49,000+/- SF | 1.12Acres

TRAFFIC COUNTS: W Main St | 25,000 VPD 1<sup>st</sup> Avenue | 10,000 VPD

ZONED:

General Commercial City of Kelso