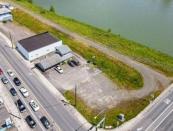

#### **PROPERTY OVERVIEW**

Commercial Real Estate

Exclusive opportunity to own commercial investment/development riverfront property along the Cowlitz River located in Kelso, Washington. This package contains approx. 49,000+/- SF of land spanning seven parcels. The sale includes a restaurant with a drive-through, a three-bay warehouse, a mixed-used two-story building, and four vacant parcels to develop. Develop this land with another drive-through, storage, mixed-use, etc. as the zoning allows for multiple uses. The price is improved to \$1,600,000 for this rare package of properties. This opportunity awaits your vision. Call today for more details.

#### HIGHLIGHTS

AVAILABLE: For Sale

븳

SIZE:

49,000+/- SF | 1.12Acres

TRAFFIC COUNTS: W Main St | 25,000 VPD 1<sup>st</sup> Avenue | 10,000 VPD

ZONED:

General Commercial City of Kelso