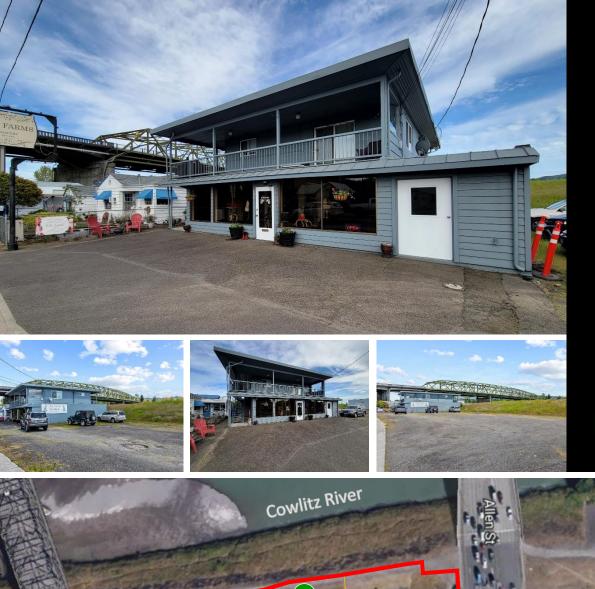

## **HIGHLIGHTS**

LOCATION: 206 1st Ave NW Kelso WA 98626

SIZE:

2-Story | 2,365 SF Land | 9,900 SF

LEASE DATE: Apartment: Ground:

> LEASE TYPE: Multi Tenant NNN

YEAR BUILT: 1948

PARCEL: 20864 & 20863

## LOCATION:

118 1st Ave NW Kelso WA 98632

SIZE: Warehouse | 4,000 SF Land | 10,000 SF

LEASE DATE: Leased

Woodtora Commercial Real Estate

LEASE TYPE: Storage Rental Agreement

YEAR BUILT: 1948

PARCEL: 20902 & 20866