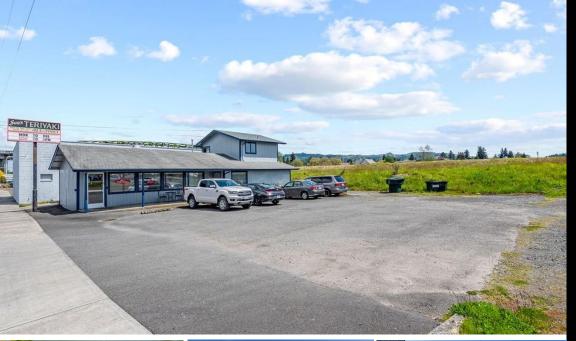

#### **PROPERTY OVERVIEW**

Commercial Real Estate

Exclusive opportunity to own commercial investment/development riverfront property along the Cowlitz River located in Kelso, Washington. This package contains approx. 49,000+/- SF of land spanning seven parcels. The sale includes a restaurant with a drive-through, a three-bay warehouse, a mixed-used two-story building, and four vacant parcels to develop. Develop this land with another drive-through, storage, mixed-use, etc. as the zoning allows for multiple uses. The price is improved to \$1,600,000 for this rare package of properties. This opportunity awaits your vision. Call today for more details.

#### SIZE:

Restaurant | 1,628 SF Land | 24,000 SF

LEASE DATE: Long-Term Tenant | Month to Month

LEASE TYPE: Single Tenant NNN

YEAR BUILT: 1985

PARCEL: 20903 & 20904