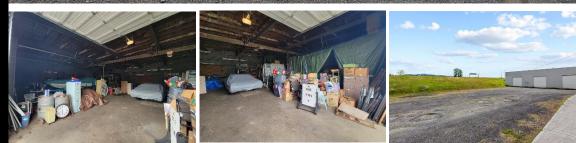

### HIGHLIGHTS

## LOCATION:

118 1st Ave NW Kelso WA 98632

SIZE: Warehouse | 4,000 SF Land | 10,000 SF

LEASE DATE: Leased

Woodtora Commercial Real Estate

LEASE TYPE: Storage Rental Agreement

YEAR BUILT: 1948

PARCEL: 20902 & 20866