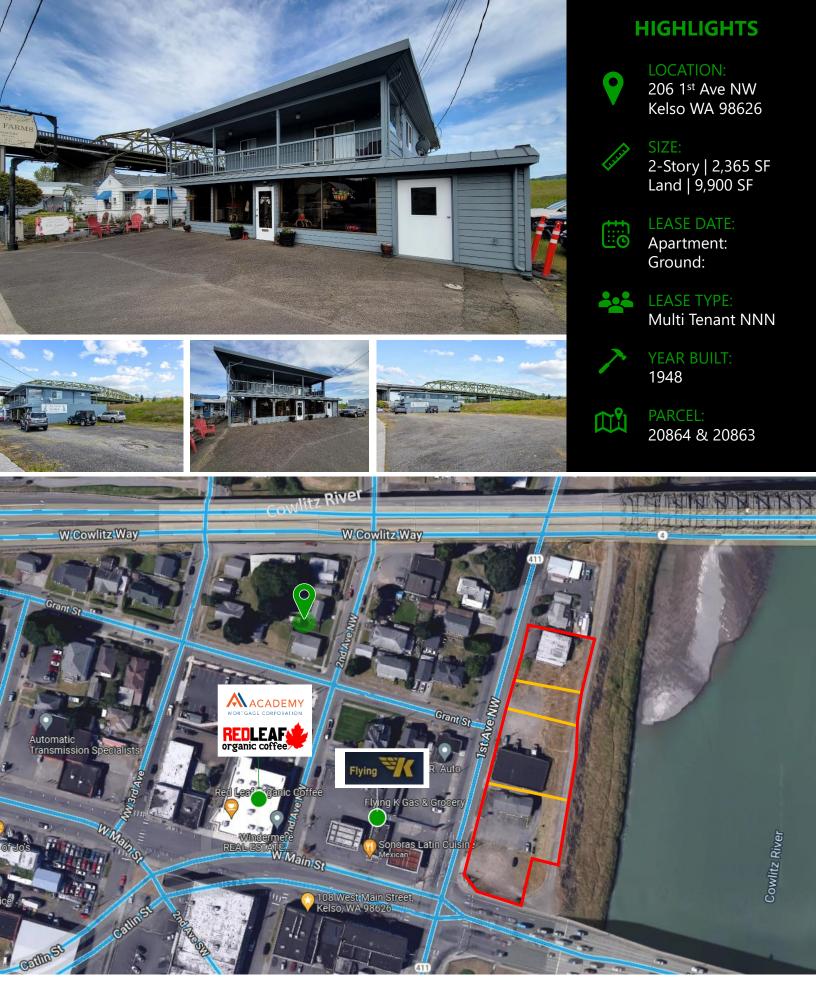

## **HIGHLIGHTS**

LOCATION: 206 1st Ave NW Kelso WA 98626

SIZE:

2-Story | 2,365 SF Land | 9,900 SF

LEASE DATE: Apartment: Ground:

> LEASE TYPE: Multi Tenant NNN

YEAR BUILT: 1948

PARCEL: 20864 & 20863