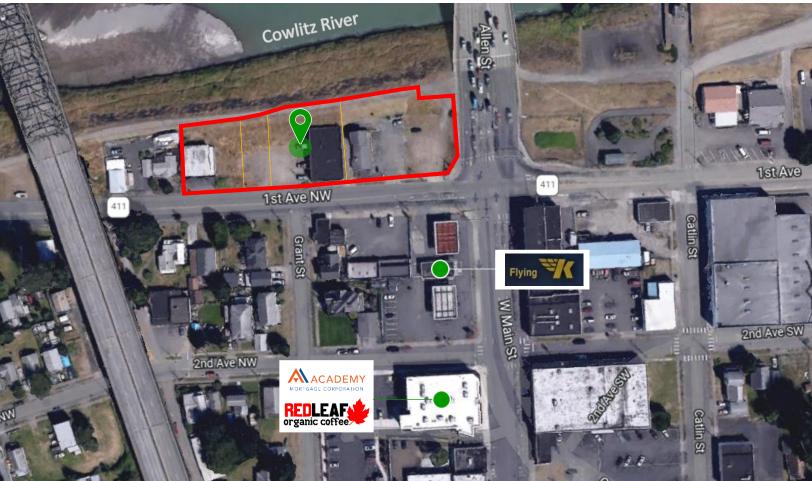

#### **PROPERTY OVERVIEW**

Commercial Real Estate

Exclusive opportunity to own commercial investment/development riverfront property along the Cowlitz River located in Kelso, Washington. This package contains approx. 49,000+/- SF of land spanning seven parcels. The sale includes a restaurant with a drive-through, a three-bay warehouse, a mixed-used two-story building, and four vacant parcels to develop. Develop this land with another drive-through, storage, mixed-use, etc. as the zoning allows for multiple uses. The price is improved to \$1,600,000 for this rare package of properties. This opportunity awaits your vision. Call today for more details.

#### HIGHLIGHTS

AVAILABLE: For Sale

븳

SIZE:

49,000+/- SF | 1.12Acres

TRAFFIC COUNTS: W Main St | 25,000 VPD 1<sup>st</sup> Avenue | 10,000 VPD

ZONED:

General Commercial City of Kelso