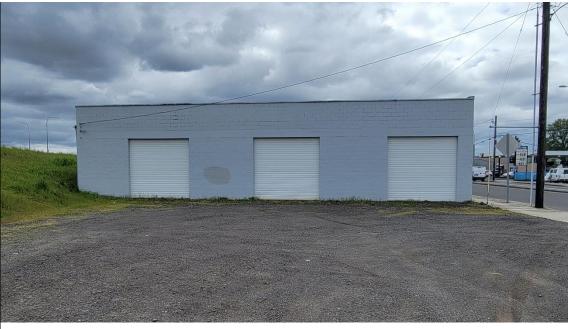

### HIGHLIGHTS

## LOCATION:

118 1st Ave NW Kelso WA 98632

SIZE: Warehouse | 4,000 SF Land | 10,000 SF

LEASE DATE: Leased

Woodtora Commercial Real Estate

LEASE TYPE: Storage Rental Agreement

YEAR BUILT: 1948

PARCEL: 20902 & 20866