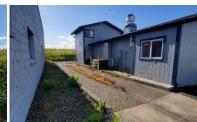

## **HIGHLIGHTS**

LOCATION: 114 1st Ave NW Kelso WA 98626

#### SIZE:

Restaurant | 1,628 SF Land | 24,000 SF

LEASE DATE: Long-Term Tenant | Month to Month

LEASE TYPE: Single Tenant NNN

YEAR BUILT: 1985

PARCEL: 20903 & 20904