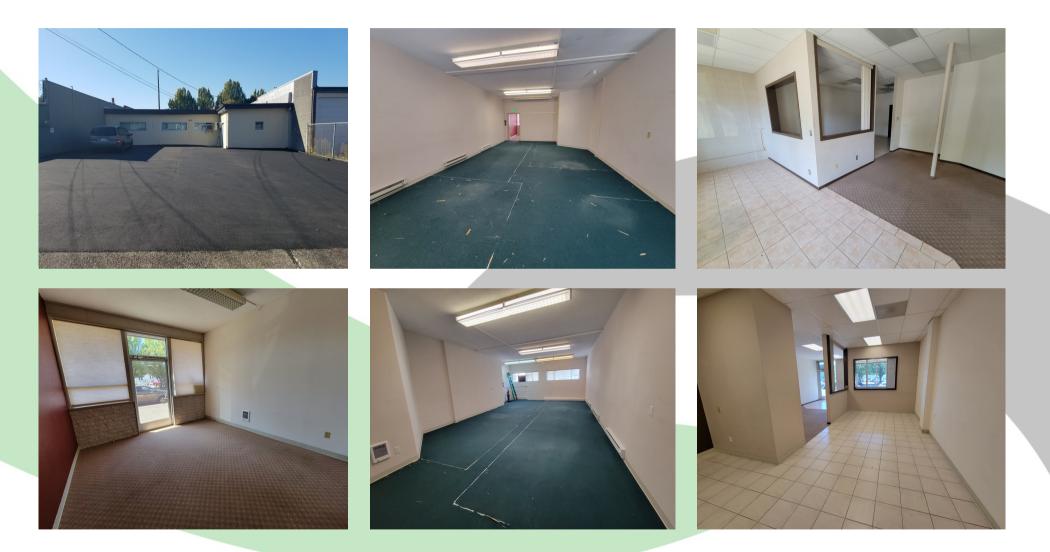

## PHOTOS

### PROPERTY FEATURES

FOR LEASE: Many possibilities with this 2,740 SF space on one of Longview, Washington's main thoroughfares is now available. The building can be used as either office or retail as zoning allows for multiple uses. The property features two front entrances, multiple private offices, a large open space, private rear parking, lots of natural light, and much more. Call today for more information or to schedule your private tour.