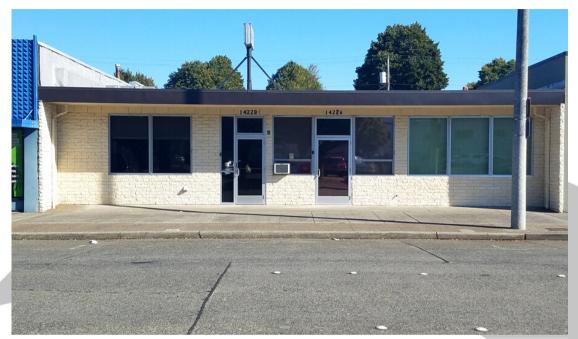

### 1422 12th Ave, Ste. A & B Longview, WA 98632

### PROPERTY FEATURES

FOR LEASE: Many possibilities with this 2,740 SF space on one of Longview, Washington's main thoroughfares is now available. The building can be used as either office or retail as zoning allows for multiple uses. The property features two front entrances, multiple private offices, a large open space, private rear parking, lots of natural light, and much more. Call today for more information or to schedule your private tour.