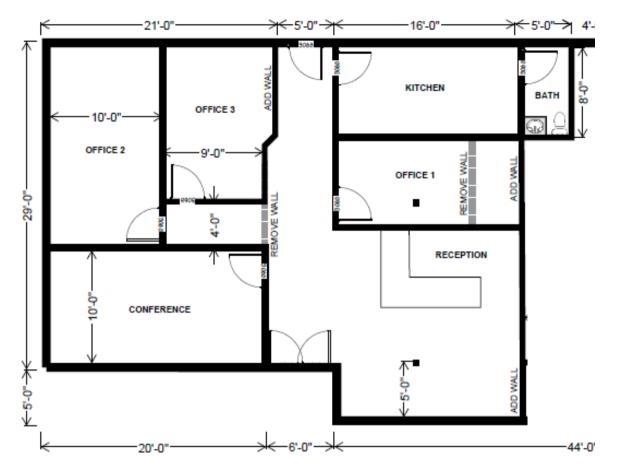

#### ABOUT THE PROPERTY

Discover the ideal mix of convenience and prominence in our new office space. Spanning 1,275 SF, this meticulously designed area features three spacious offices, a sizable conference room, a private kitchen/breakroom and a welcoming reception area flooded with natural light from its large storefront windows. Benefit from ample parking, exceptional exposure through prominent signage, and an intersection that sees 40,000+ vehicles per day. Lease rate: \$1,595 per month plus triple nets. Contact us today to learn more or arrange a private tour.