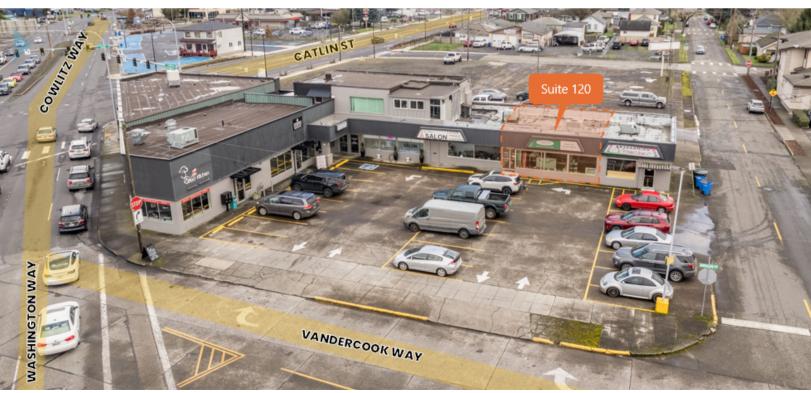

# OFFICE/RETAIL LEASE LOCATION

717 VANDERCOOK WAY **SUITE 120** LONGVIEW, WA 98632

PER MONTH + NNN

1,595

SUITE SIZE

SF

### PROPERTY DETAIL

GOOD **PARKING** 

**EXCELLENT SIGNAGE** 

40,000 VPD

**CLOSE TO INTERSTATE 5** 

IN TOUCH

Chris Roewe Partner Broker

Lindsay Johnson Licensed Assistant