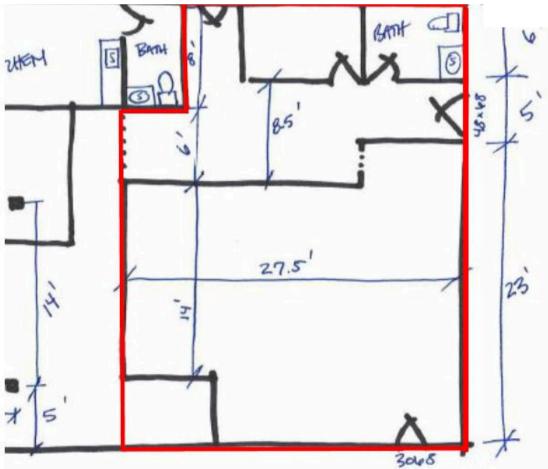

717 VANDERCOOK WAY SUITE 110 LONGVIEW, WA 98632

PER MONTH + NNN <sup>\$</sup> 925

SUITE SIZE <sup>SF</sup>**924** 

### **ABOUT THE PROPERTY**

Discover the ideal mix of convenience and prominence in our new retail space. Spanning 924 SF, this suite features a mostly open floor plan, large store front windows for lots of natural light, ample parking, exceptional exposure through prominent signage, and an intersection that sees 40,000+ vehicles per day. Asking lease rate is \$925 per month plus triple nets. Contact us today to learn more or arrange a private tour.