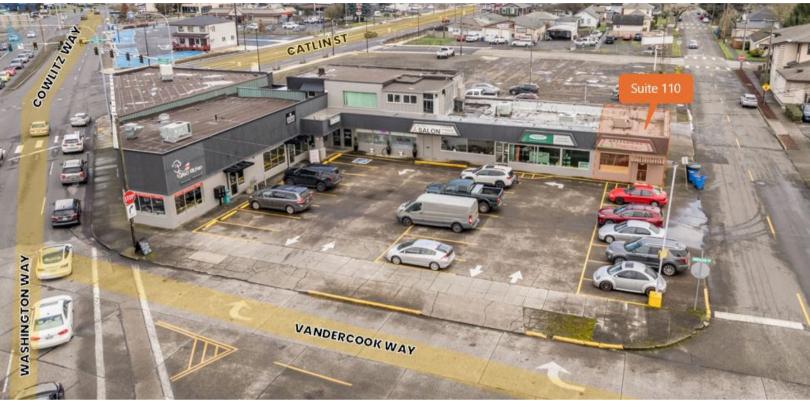

717 VANDERCOOK WAY SUITE 110 LONGVIEW, WA 98632

PER MONTH + NNN <sup>\$</sup> 925

SUITE SIZE <sup>SF</sup>**924** 

# PROPERTY DETAIL

GOOD PARKING

EXCELLENT SIGNAGE

IN TOUCH

40,000 VPD

CLOSE TO
INTERSTATE 5

woodfordcre.com

Chris Roewe Partner Broker