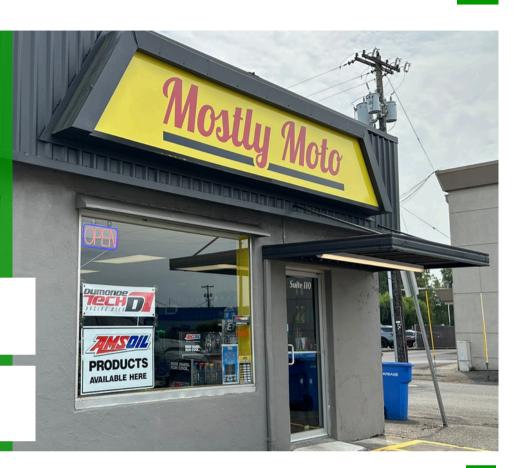

717 VANDERCOOK WAY SUITE 110 LONGVIEW, WA 98632

PER MONTH + NNN <sup>\$</sup> 925

SUITE SIZE <sup>SF</sup>**924** 

### **ABOUT THE PROPERTY**

Discover the ideal mix of convenience and prominence in our new retail space. Spanning 924 SF, this suite features a mostly open floor plan, large store front windows for lots of natural light, ample parking, exceptional exposure through prominent signage, and an intersection that sees 40,000+ vehicles per day. Asking lease rate is \$925 per month plus triple nets. Contact us today to learn more or arrange a private tour.