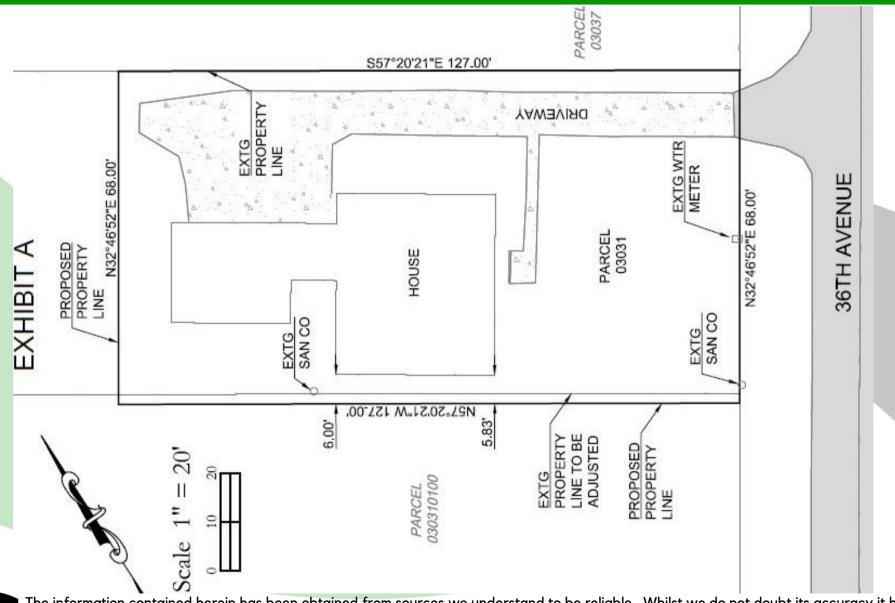

## EXHIBIT A

### 2053 36th Ave Longview, WA 98632

The information contained herein has been obtained from sources we understand to be reliable. Whilst we do not doubt its accuracy it has not been verified & we make no guarantees, warranty, or representations about it. Any projections, opinions, assumptions or estimates used are for example only. You & your advisors should conduct a careful independent investigation of the property to determine the property's satisfaction to your needs. © Woodford Commercial Real Estate.