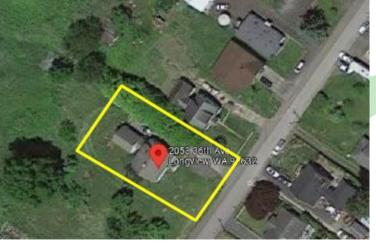

## EXHIBIT A

### 2053 36th Ave Longview, WA 98632

The information contained herein has been obtained from sources we understand to be reliable. Whilst we do not doubt its accuracy it has not been verified & we make no guarantees, warranty, or representations about it. Any projections, opinions, assumptions or estimates used are for example only. You & your advisors should conduct a careful independent investigation of the property to determine the property's satisfaction to your needs. © Woodford Commercial Real Estate.