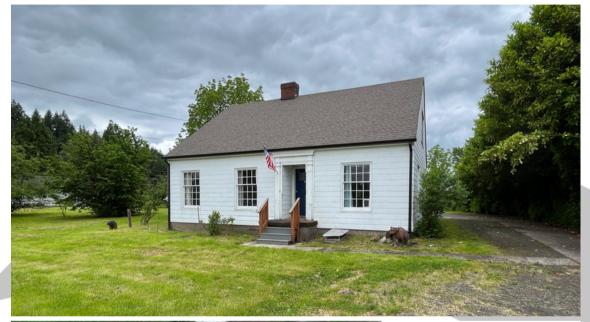

## 2053 36th Ave Longview, WA 98632

#### **PROPERTY FEATURES**

Ideally located off of Ocean Beach Hwy in Longview Washington. Close to nearby shopping; Walmart, Fred Meyer, Lowes and more! This 1,652 SF house sits atop 8,636 SF lot. The house is two levels and includes three bedrooms, two bathrooms, and an attached garage! The property is sell as is. Endless possibilities to truly make this home your own or use as a business/office.