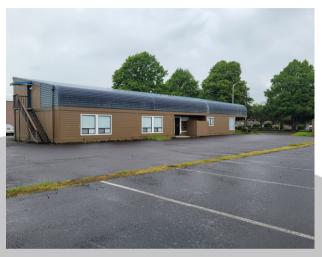

### 811 11th Avenue Longview, WA 98632

#### PROPERTY INFORMATION

Price: \$399,000

Building Size: 5,998 SF +/-

Lot Size: 15,350 SF +/-

Tax ID: 08756, 0875701, & 0875508

### PROPERTY FEATURES

Great value in this fully leased office building with great upside potential. This building features about 6,000 SF +/over two floors, has an abundance of parking, good signage and visibility, and multiple entrances, last updated in approx. 2015, a roof replacement is needed and has upside in future rents. Currently leased on a month-tomonth basis to a long-term tenant that would like to remain in place. Lots of potential here waiting for someone to make it happen. Adjacent property also for sale. Call today to inquire about this property.