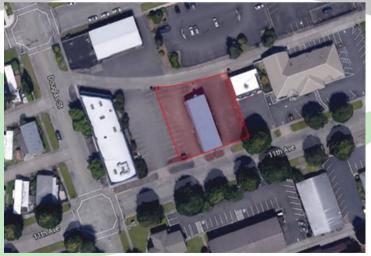

#### PROPERTY INFORMATION

Price: \$399,000

Building Size: 5,998 SF +/-

Lot Size: 15,350 SF +/-

Tax ID: 08756, 0875701, & 0875508