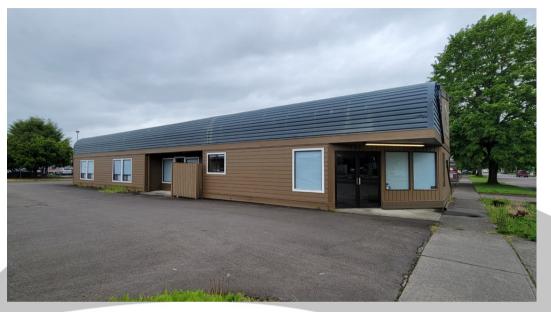

### PROPERTY FEATURES

Great value in this fully leased office building with great upside potential. This building features about 6,000 SF +/over two floors, has an abundance of parking, good signage and visibility, and multiple entrances, last updated in approx. 2015, a roof replacement is needed and has upside in future rents. Currently leased on a month-tomonth basis to a long-term tenant that would like to remain in place. Lots of potential here waiting for someone to make it happen. Adjacent property also for sale. Call today to inquire about this property.