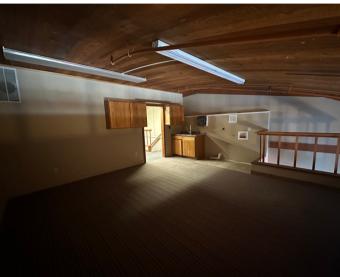

#### TOTAL SIZE 1,500 SF +/- | 2 FLOORS

Floor 1: 950 SF/Suite | Floor 2: 600 SF +/-

#### CALL TODAY TO SCHEDULE YOUR TOUR

Move-in ready office with 1,500 SF spread over two floors. The ground floor is 950 SF with three offices, two restrooms and a reception area. The second floor is approx. 600 SF set up as an open air breakroom and has lots of possible uses. Asking lease rate is \$1,100 per month plus utilities and HVAC servicing. Free rent is available for qualified tenants. Call today to set-up your tour and reserve this suite.

# PHOTOS