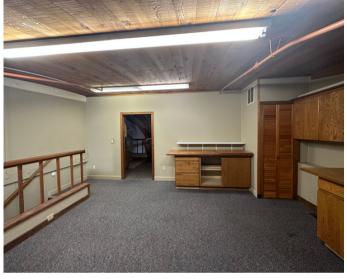

#### TOTAL SIZE 1,500 SF +/- | 2 FLOORS

Floor 1: 950 SF/Suite | Floor 2: 600 SF +/-

#### CALL TODAY TO SCHEDULE YOUR TOUR

Move-in ready office with 1,500 SF spread over two floors. The ground floor is 950 SF with three offices, two restrooms and a reception area. The second floor is approx. 600 SF set up as an open air breakroom and has lots of possible uses. Asking lease rate is \$1,100 per month plus utilities and HVAC servicing. Free rent is available for qualified tenants. Call today to set-up your tour and reserve this suite.

# PHOTOS