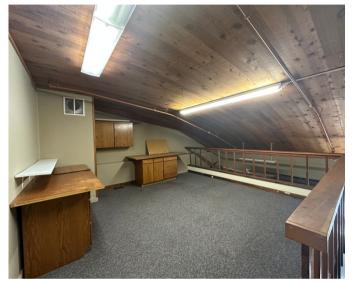

#### TOTAL SIZE 1,500 SF +/- | 2 FLOORS

Floor 1: 950 SF/Suite | Floor 2: 600 SF +/-

#### CALL TODAY TO SCHEDULE YOUR TOUR

Move-in ready office with 1,500 SF spread over two floors. The ground floor is 950 SF with three offices, two restrooms and a reception area. The second floor is approx. 600 SF set up as an open air breakroom and has lots of possible uses. Asking lease rate is \$1,100 per month plus utilities and HVAC servicing. Free rent is available for qualified tenants. Call today to set-up your tour and reserve this suite.

# PHOTOS